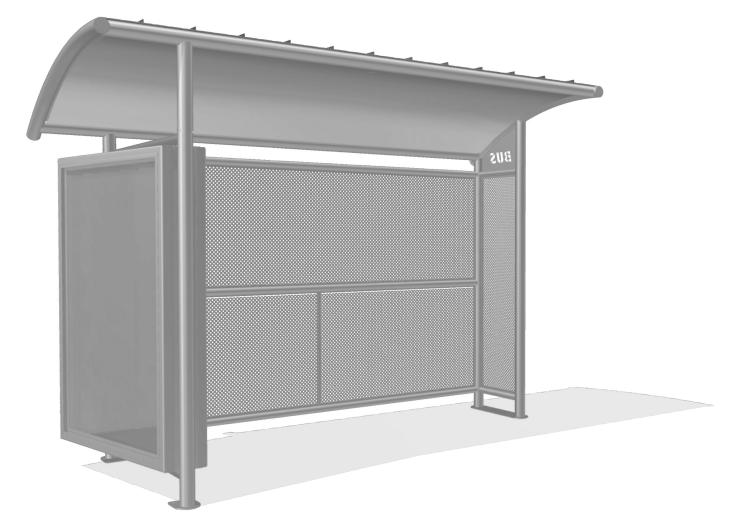

• 22233 N. 23<sup>rd</sup> Ave. • Phoenix, Arizona 85027

• Phone: 602-371-3110 • Fax: 623-492-0343

• www.lacorstreetscape.com

The Techline collection is quickly establishing itself as the shelter of choice. Constructed of round steel tubing with a metal, barrel-vaulted standing-seam roof with a more open curb appeal. Techline is designed to fit into a wide variety of environments without conflicting with existing architectural themes.

Contoured-steel seating that has extendability built-in to the design, and coupled with round-tube and curved structural elements this collection meets the needs of its users with comfort, attractive style, exceptional strength, durability, safety, vandal resistance and ADA access sensitivity. The shelter's modular design, with removable roof assembly, allows for greater value in shipping and ease of installation and maintenance.

This collection features many shelter sizes and shade screen configurations, a smaller mini-shelter with integral benches, an array of kiosk options, free-standing shade screens, resting bars, the attractive curved-arm Techline bench and other options such as solar lighting systems. Shade/weather screening choices include perforated steel, safety glass and polycarbonate.

13' SHELTER WITH STANDING-SEAM ROOF AND KIOSK- TL13AD

8' EXTENDABLE BENCH WITH BACK AND ARMS - TLXTBA8

30 GAL TRASH RECEPTACLE - TLTR30

ITEMS FROM THE TECHLINE COLLECTION