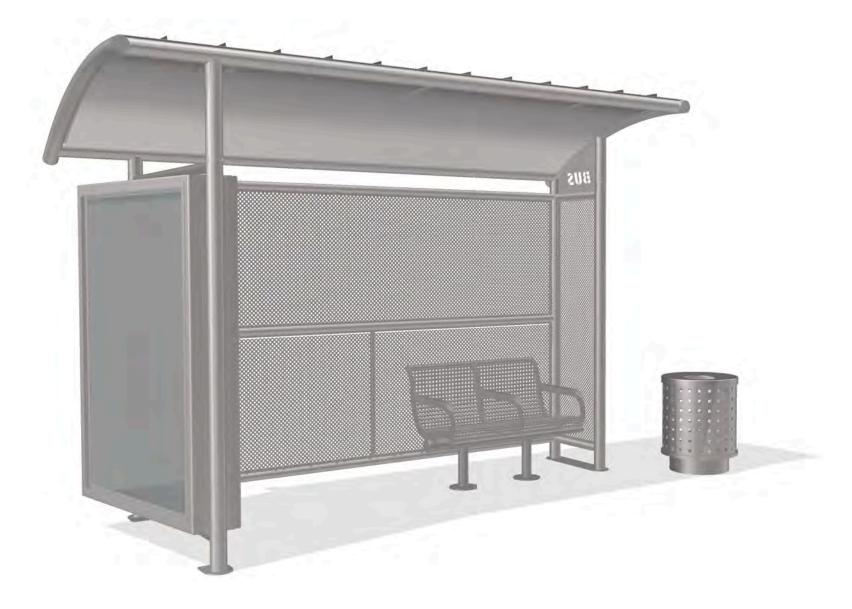

• 22233 N. 23<sup>rd</sup> Ave. • Phoenix, Arizona 85027

• Phone: 602-371-3110 • Fax: 623-492-0343

• www.lacorstreetscape.com

The Techline collection is quickly establishing itself as the shelter of choice. Constructed of round steel tubing with a metal, barrel-vaulted standing-seam roof with a more open curb appeal. Techline is designed to fit into a wide variety of environments without conflicting with existing architectural themes.

Contoured-steel seating that has extendability built-in to the design, and coupled with round-tube and curved structural elements this collection meets the needs of its users with comfort, attractive style, exceptional strength, durability, safety, vandal resistance and ADA access sensitivity. The shelter's modular design, with removable roof assembly, allows for greater value in shipping and ease of installation and maintenance.

This collection features many shelter sizes and shade screen configurations, a smaller mini-shelter with integral benches, an array of kiosk options, free-standing shade screens, resting bars, the attractive curved-arm Techline bench and other options such as solar lighting systems. Shade/weather screening choices include perforated steel, safety glass and polycarbonate.

13' SHELTER WITH STANDING-SEAM ROOF AND KIOSK- TL13AD

8' EXTENDABLE BENCH WITH BACK AND ARMS - TLXTBA8

30 GAL TRASH RECEPTACLE - TLTR30

ITEMS FROM THE TECHLINE COLLECTION