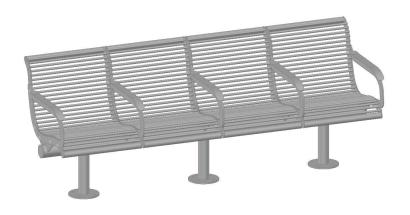

Contoured-steel seating that has extendability built-in to the design, and coupled with round-tube and curved structural elements this collection meets the needs of its users with comfort, attractive style, exceptional strength, durability, safety, vandal resistance and ADA access sensitivity. The shelter's modular design, with removable roof assembly, allows for greater value in shipping and ease of installation and maintenance.

This collection features many shelter sizes and shade screen configurations, a smaller mini-shelter with integral benches, an array of kiosk options, free-standing shade screens, resting bars, the attractive curved-arm Techline bench and other options such as solar lighting systems. Shade/weather screening choices include perforated steel, safety glass and polycarbonate.

13' SHELTER WITH STANDING-SEAM ROOF AND KIOSK- TL13AD

8' EXTENDABLE BENCH WITH BACK AND ARMS - TLXTBA8

30 GAL TRASH RECEPTACLE - TLTR30

ITEMS FROM THE TECHLINE COLLECTION