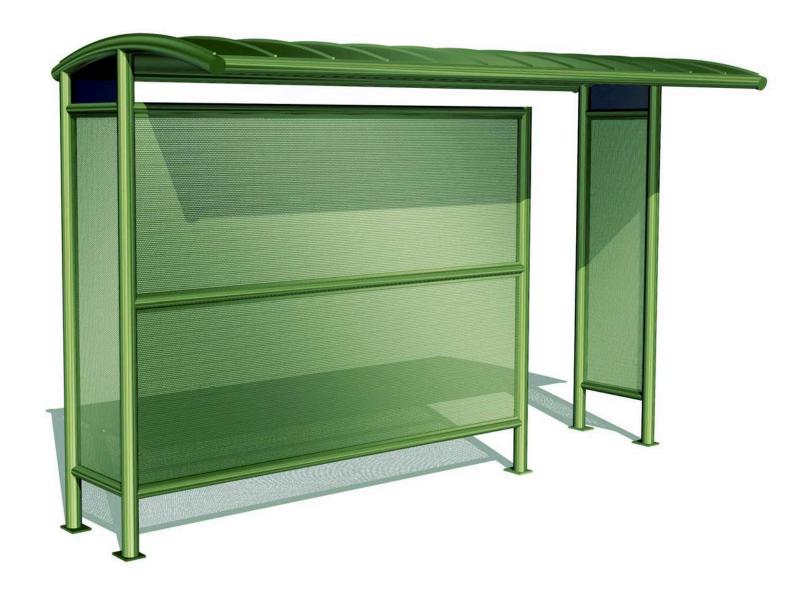

- 22233 N. 23<sup>rd</sup> Ave. Phoenix, Arizona 85027
- Phone: 602-371-3110 Fax: 623-492-0343
- www.lacorstreetscape.com

The Primavera collection is quickly establishing itself as the shelter of choice. Constructed of round steel tubing with a metal, barrel-vaulted standing-seam roof, Primavera is designed to fit into a wide variety of environments without conflicting with existing architectural themes.

Perforated-steel seating surfaces and screens allow air circulation, and coupled with round-tube and curved structural elements, this collection meets the needs of its users with comfort, attractive style, exceptional strength, durability, safety, vandal resistance and ADA access sensitivity. The shelter's modular design, with removable roof assembly, allows for greater value in shipping and ease in installation and maintenance.

This collection features many shelter sizes and shade screen configurations, a smaller mini-shelter with integral benches, an array of kiosk options, free-standing shade screens, resting bars, the attractive curved-arm Primavera bench and other options such as solar lighting systems. Shade/weather screening choices include perforated steel, safety glass and polycarbonate.