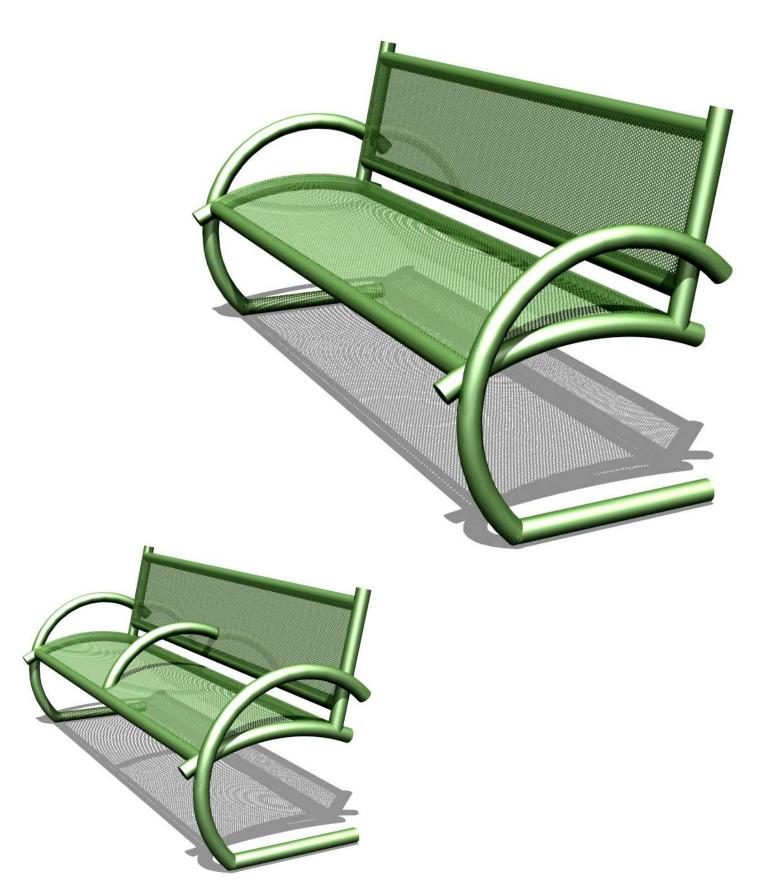

This collection features many shelter sizes and shade screen configurations, a smaller mini-shelter with integral benches, an array of kiosk options, free-standing shade screens, resting bars, the attractive curved-arm Primavera bench and other options such as solar lighting systems. Shade/weather screening choices include perforated steel, safety glass and polycarbonate.

These pieces also match well with the Lacor Oasis collection benches, trash receptacles and ash urns.

- 22233 N. 23<sup>rd</sup> Ave. Phoenix, Arizona 85027
   Phone: 602-371-3110 Fax: 623-492-0343
- www.lacorstreetscape.com