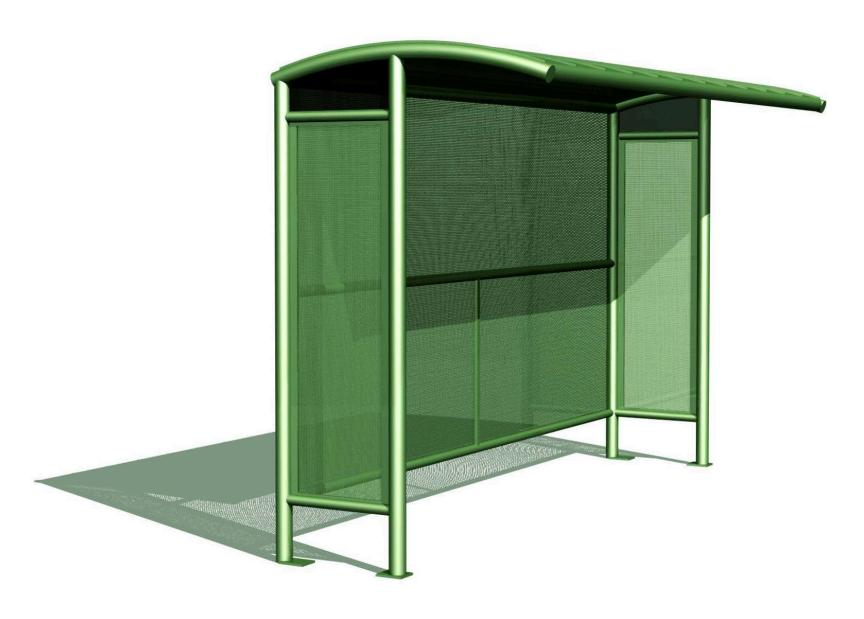

- 22233 N. 23<sup>rd</sup> Ave. Phoenix, Arizona 85027
- Phone: 602-371-3110 Fax: 623-492-0343
- www.lacorstreetscape.com

The Primavera collection is quickly establishing itself as the shelter of choice. Constructed of round steel tubing with a metal, barrel-vaulted standing-seam roof, Primavera is designed to fit into a wide variety of environments without conflicting with existing architectural themes.

Perforated-steel seating surfaces and screens allow air circulation, and coupled with round-tube and curved structural elements, this collection meets the needs of its users with comfort, attractive style, exceptional strength, durability, safety, vandal resistance and ADA access sensitivity. The shelter's modular design, with removable roof assembly, allows for greater value in shipping and ease in installation and maintenance.

This collection features many shelter sizes and shade screen configurations, a smaller mini-shelter with integral benches, an array of kiosk options, free-standing shade screens, resting bars, the attractive curved-arm Primavera bench and other options such as solar lighting systems. Shade/weather screening choices include perforated steel, safety glass and polycarbonate.