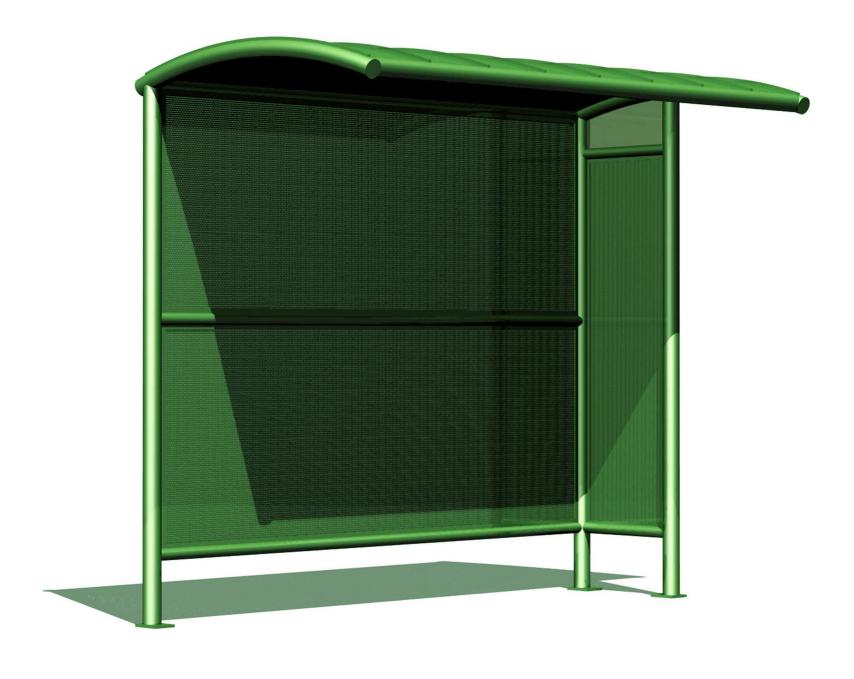

- 22233 N. 23<sup>rd</sup> Ave. Phoenix, Arizona 85027
- Phone: 602-371-3110 Fax: 623-492-0343
- www.lacorstreetscape.com

The Primavera collection is quickly establishing itself as the shelter of choice. Constructed of round steel tubing with a metal, barrel-vaulted standing-seam roof, Primavera is designed to fit into a wide variety of environments without conflicting with existing architectural themes.

Perforated-steel seating surfaces and screens allow air circulation, and coupled with round-tube and curved structural elements, this collection meets the needs of its users with comfort, attractive style, exceptional strength, durability, safety, vandal resistance and ADA access sensitivity. The shelter's modular design, with removable roof assembly, allows for greater value in shipping and ease in installation and maintenance.

This collection features many shelter sizes and shade screen configurations, a smaller mini-shelter with integral benches, an array of kiosk options, free-standing shade screens, resting bars, the attractive curved-arm Primavera bench and other options such as solar lighting systems. Shade/weather screening choices include perforated steel, safety glass and polycarbonate.

These pieces also match well with the Lacor Oasis collection benches, trash receptacles and ash urns.

- 22233 N. 23<sup>rd</sup> Ave. Phoenix, Arizona 85027
   Phone: 602-371-3110 Fax: 623-492-0343
- www.lacorstreetscape.com