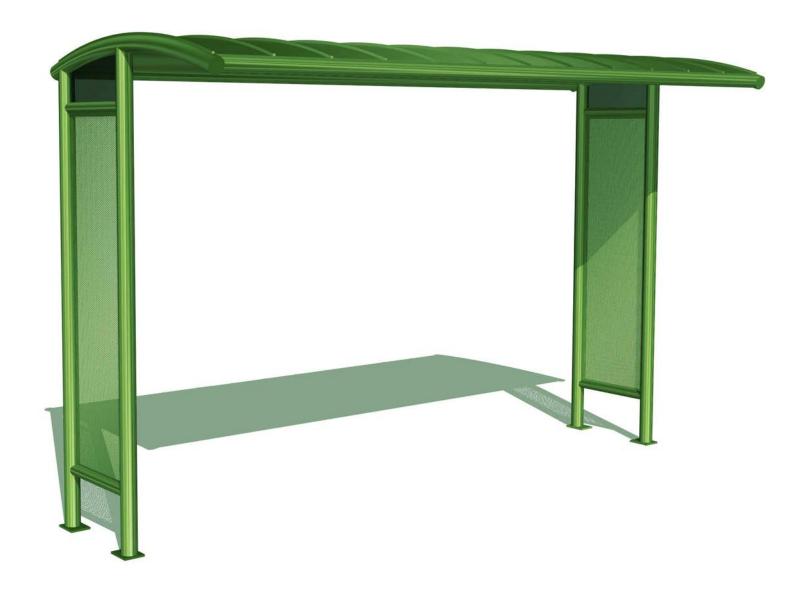

- 22233 N. 23<sup>rd</sup> Ave. Phoenix, Arizona 85027
- Phone: 602-371-3110 Fax: 623-492-0343
- www.lacorstreetscape.com

The Primavera collection is quickly establishing itself as the shelter of choice. Constructed of round steel tubing with a metal, barrel-vaulted standing-seam roof, Primavera is designed to fit into a wide variety of environments without conflicting with existing architectural themes.

Perforated-steel seating surfaces and screens allow air circulation, and coupled with round-tube and curved structural elements, this collection meets the needs of its users with comfort, attractive style, exceptional strength, durability, safety, vandal resistance and ADA access sensitivity. The shelter's modular design, with removable roof assembly, allows for greater value in shipping and ease in installation and maintenance.

This collection features many shelter sizes and shade screen configurations, a smaller mini-shelter with integral benches, an array of kiosk options, free-standing shade screens, resting bars, the attractive curved-arm Primavera bench and other options such as solar lighting systems. Shade/weather screening choices include perforated steel, safety glass and polycarbonate.

These pieces also match well with the Lacor Oasis collection benches, trash receptacles and ash urns.

- 22233 N. 23<sup>rd</sup> Ave. Phoenix, Arizona 85027
   Phone: 602-371-3110 Fax: 623-492-0343
- www.lacorstreetscape.com