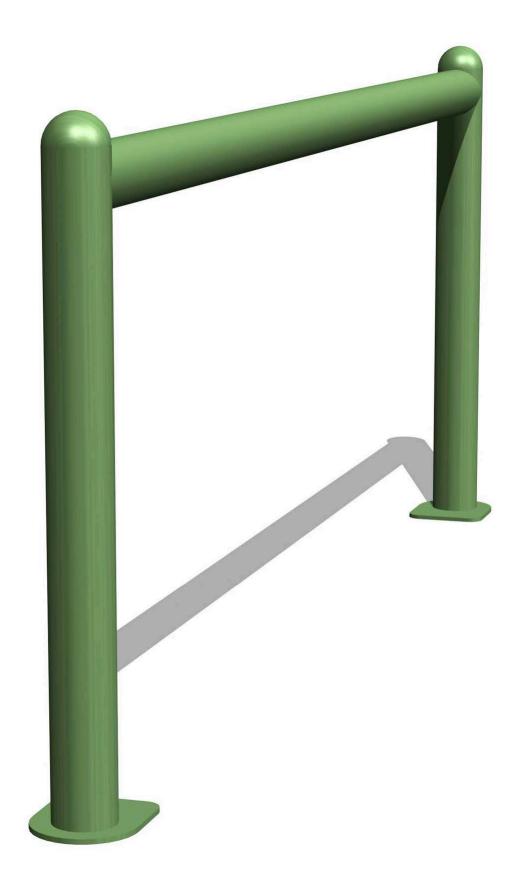

This collection features many shelter sizes and shade screen configurations, a smaller mini-shelter with integral benches, an array of kiosk options, free-standing shade screens, resting bars, the attractive curved-arm Primavera bench and other options such as solar lighting systems. Shade/weather screening choices include perforated steel, safety glass and polycarbonate.