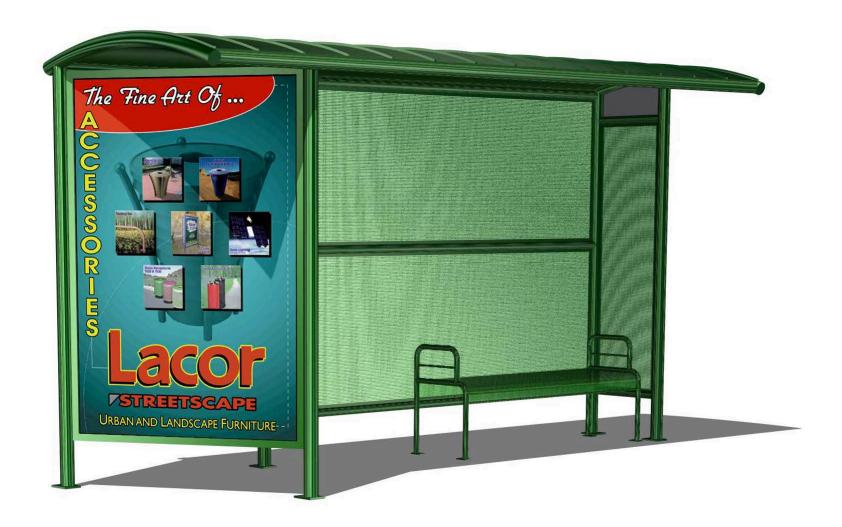

- 22233 N. 23<sup>rd</sup> Ave. Phoenix, Arizona 85027
- Phone: 602-371-3110 Fax: 623-492-0343
- www.lacorstreetscape.com

The Primavera collection is quickly establishing itself as the shelter of choice. Constructed of round steel tubing with a metal, barrel-vaulted standing-seam roof, Primavera is designed to fit into a wide variety of environments without conflicting with existing architectural themes.

Perforated-steel seating surfaces and screens allow air circulation, and coupled with round-tube and curved structural elements, this collection meets the needs of its users with comfort, attractive style, exceptional strength, durability, safety, vandal resistance and ADA access sensitivity. The shelter's modular design, with removable roof assembly, allows for greater value in shipping and ease in installation and maintenance.

This collection features many shelter sizes and shade screen configurations, a smaller mini-shelter with integral benches, an array of kiosk options, free-standing shade screens, resting bars, the attractive curved-arm Primavera bench and other options such as solar lighting systems. Shade/weather screening choices include perforated steel, safety glass and polycarbonate.

These pieces also match well with the Lacor Oasis collection benches, trash receptacles and ash urns.

- 22233 N. 23<sup>rd</sup> Ave. Phoenix, Arizona 85027
   Phone: 602-371-3110 Fax: 623-492-0343
- www.lacorstreetscape.com