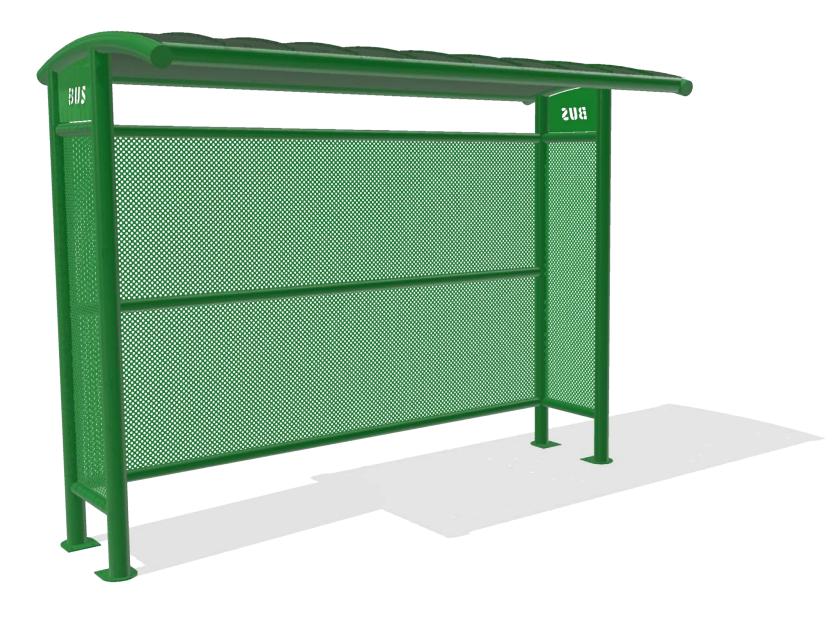

- 22233 N. 23<sup>rd</sup> Ave. Phoenix, Arizona 85027
- Phone: 602-371-3110 Fax: 623-492-0343
- www.lacorstreetscape.com

The Primavera collection is quickly establishing itself as the shelter of choice. Constructed of round steel tubing with a metal, barrel-vaulted standing-seam roof, Primavera is designed to fit into a wide variety of environments without conflicting with existing architectural themes.

Perforated-steel seating surfaces and screens allow air circulation, and coupled with round-tube and curved structural elements, this collection meets the needs of its users with comfort, attractive style, exceptional strength, durability, safety, vandal resistance and ADA access sensitivity. The shelter's modular design, with removable roof assembly, allows for greater value in shipping and ease in installation and maintenance.

This collection features many shelter sizes and shade screen configurations, a smaller mini-shelter with integral benches, an array of kiosk options, free-standing shade screens, resting bars, the attractive curved-arm Primavera bench and other options such as solar lighting systems. Shade/weather screening choices include perforated steel, safety glass and polycarbonate.