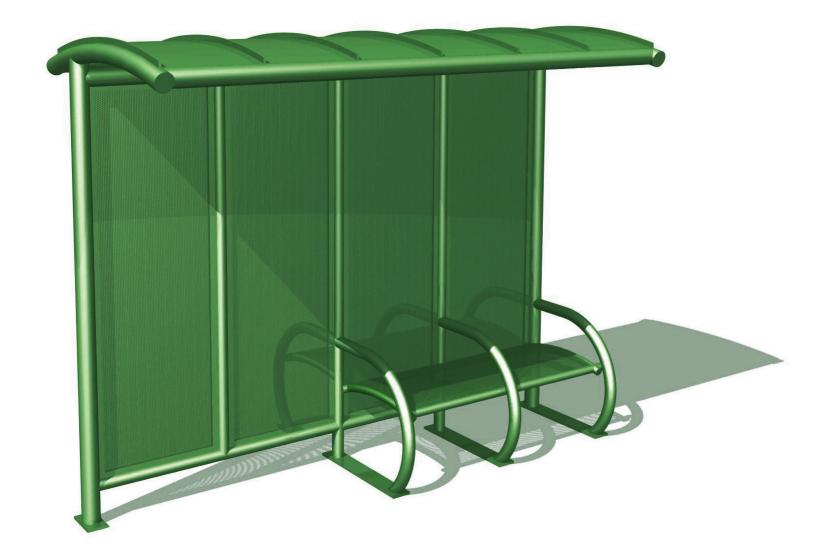

- 22233 N. 23<sup>rd</sup> Ave. Phoenix, Arizona 85027
- Phone: 602-371-3110 Fax: 623-492-0343
- www.lacorstreetscape.com

The Primavera collection is quickly establishing itself as the shelter of choice. Constructed of round steel tubing with a metal, barrel-vaulted standing-seam roof, Primavera is designed to fit into a wide variety of environments without conflicting with existing architectural themes.

Perforated-steel seating surfaces and screens allow air circulation, and coupled with round-tube and curved structural elements, this collection meets the needs of its users with comfort, attractive style, exceptional strength, durability, safety, vandal resistance and ADA access sensitivity. The shelter's modular design, with removable roof assembly, allows for greater value in shipping and ease in installation and maintenance.

This collection features many shelter sizes and shade screen configurations, a smaller mini-shelter with integral benches, an array of kiosk options, free-standing shade screens, resting bars, the attractive curved-arm Primavera bench and other options such as solar lighting systems. Shade/weather screening choices include perforated steel, safety glass and polycarbonate.