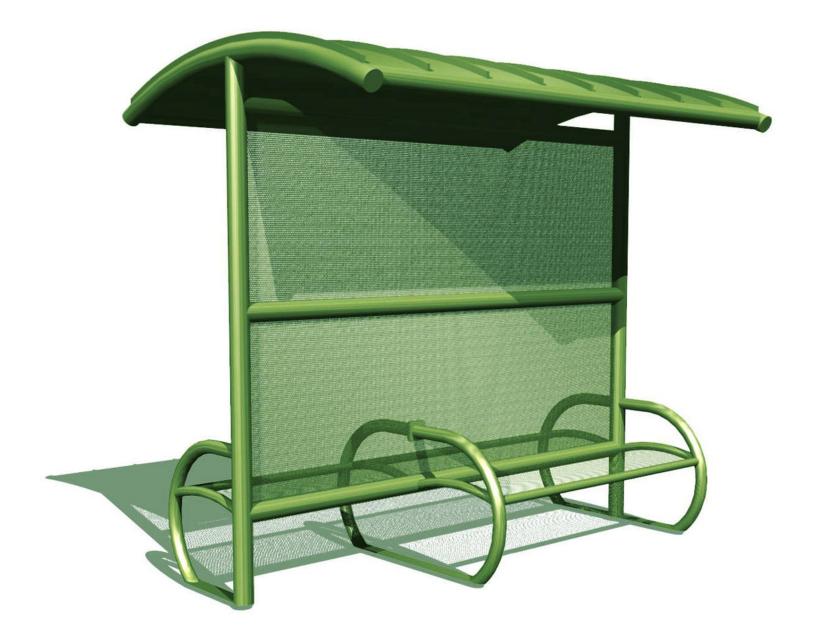

- 22233 N. 23<sup>rd</sup> Ave. Phoenix, Arizona 85027
- Phone: 602-371-3110 Fax: 623-492-0343
- www.lacorstreetscape.com

The Primavera collection is quickly establishing itself as the shelter of choice. Constructed of round steel tubing with a metal, barrel-vaulted standing-seam roof, Primavera is designed to fit into a wide variety of environments without conflicting with existing architectural themes.

Perforated-steel seating surfaces and screens allow air circulation, and coupled with round-tube and curved structural elements, this collection meets the needs of its users with comfort, attractive style, exceptional strength, durability, safety, vandal resistance and ADA access sensitivity. The shelter's modular design, with removable roof assembly, allows for greater value in shipping and ease in installation and maintenance.

This collection features many shelter sizes and shade screen configurations, a smaller mini-shelter with integral benches, an array of kiosk options, free-standing shade screens, resting bars, the attractive curved-arm Primavera bench and other options such as solar lighting systems. Shade/weather screening choices include perforated steel, safety glass and polycarbonate.