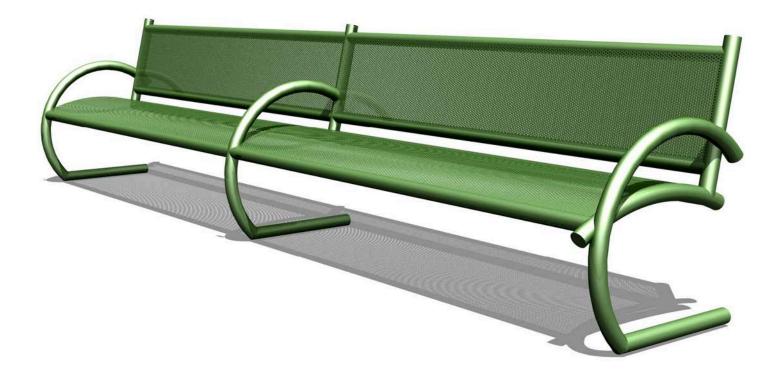

Perforated-steel seating surfaces and screens allow air circulation, and coupled with round-tube and curved structural elements, this collection meets the needs of its users with comfort, attractive style, exceptional strength, durability, safety, vandal resistance and ADA access sensitivity. The shelter's modular design, with removable roof assembly, allows for greater value in shipping and ease in installation and maintenance.

This collection features many shelter sizes and shade screen configurations, a smaller mini-shelter with integral benches, an array of kiosk options, free-standing shade screens, resting bars, the attractive curved-arm Primavera bench and other options such as solar lighting systems. Shade/weather screening choices include perforated steel, safety glass and polycarbonate.

These pieces also match well with the Lacor Oasis collection benches, trash receptacles and ash urns.

- 22233 N. 23<sup>rd</sup> Ave. Phoenix, Arizona 85027
   Phone: 602-371-3110 Fax: 623-492-0343
- www.lacorstreetscape.com