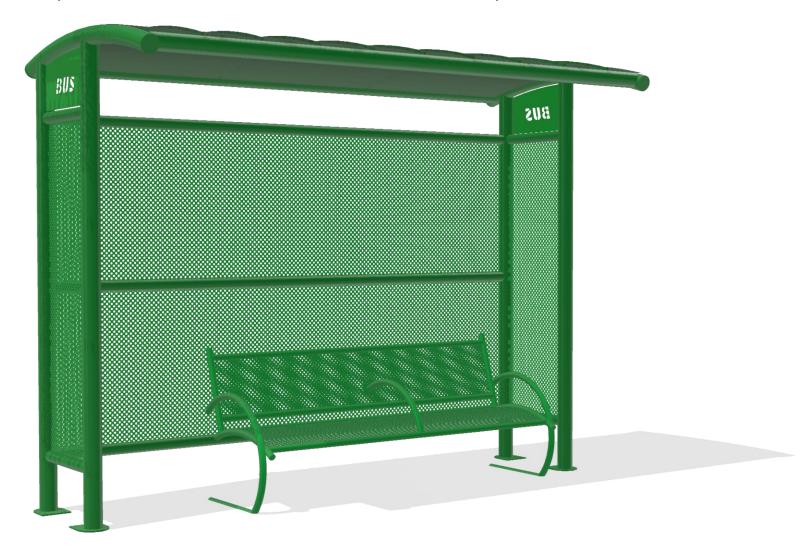

- 22233 N. 23<sup>rd</sup> Ave. Phoenix, Arizona 85027
- Phone: 602-371-3110 Fax: 623-492-0343
- www.lacorstreetscape.com

The Primavera collection is quickly establishing itself as the shelter of choice. Constructed of round steel tubing with a metal, barrel-vaulted standing-seam roof, Primavera is designed to fit into a wide variety of environments without conflicting with existing architectural themes.

Perforated-steel seating surfaces and screens allow air circulation, and coupled with round-tube and curved structural elements, this collection meets the needs of its users with comfort, attractive style, exceptional strength, durability, safety, vandal resistance and ADA access sensitivity. The shelter's modular design, with removable roof assembly, allows for greater value in shipping and ease in installation and maintenance.

This collection features many shelter sizes and shade screen configurations, a smaller mini-shelter with integral benches, an array of kiosk options, free-standing shade screens, resting bars, the attractive curved-arm Primavera bench and other options such as solar lighting systems. Shade/weather screening choices include perforated steel, safety glass and polycarbonate.

These pieces also match well with the Lacor Oasis collection benches, trash receptacles and ash urns.

- 22233 N. 23<sup>rd</sup> Ave. Phoenix, Arizona 85027
   Phone: 602-371-3110 Fax: 623-492-0343
- www.lacorstreetscape.com