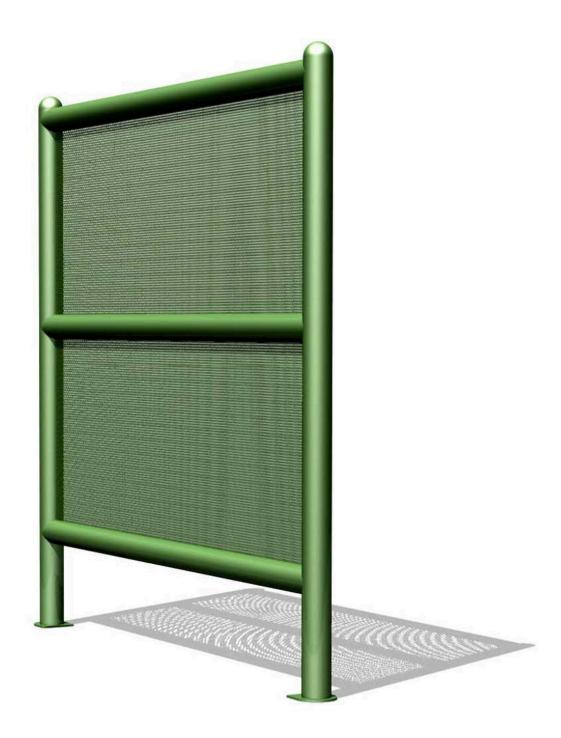

Perforated-steel seating surfaces and screens allow air circulation, and coupled with round-tube and curved structural elements, this collection meets the needs of its users with comfort, attractive style, exceptional strength, durability, safety, vandal resistance and ADA access sensitivity. The shelter's modular design, with removable roof assembly, allows for greater value in shipping and ease in installation and maintenance.

This collection features many shelter sizes and shade screen configurations, a smaller mini-shelter with integral benches, an array of kiosk options, free-standing shade screens, resting bars, the attractive curved-arm Primavera bench and other options such as solar lighting systems. Shade/weather screening choices include perforated steel, safety glass and polycarbonate.