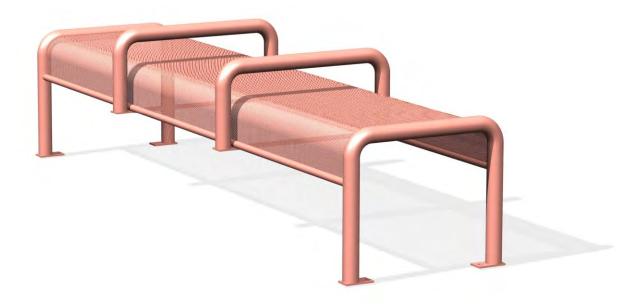

Perforated-steel seating surfaces and screens allow air circulation, and coupled with round-tube and curved structural elements, this collection meets the needs of its users with comfort, attractive style, exceptional strength, durability, safety, vandal resistance and ADA access sensitivity.

Oasis shelters are available in many sizes and shade-screen configurations with five bench variations, matching trash receptacles, free-standing ash urns, leaning rails, free-standing shade screens, ad benches, optional solar lighting packages, and integral wall mounted or free standing ad kiosks.