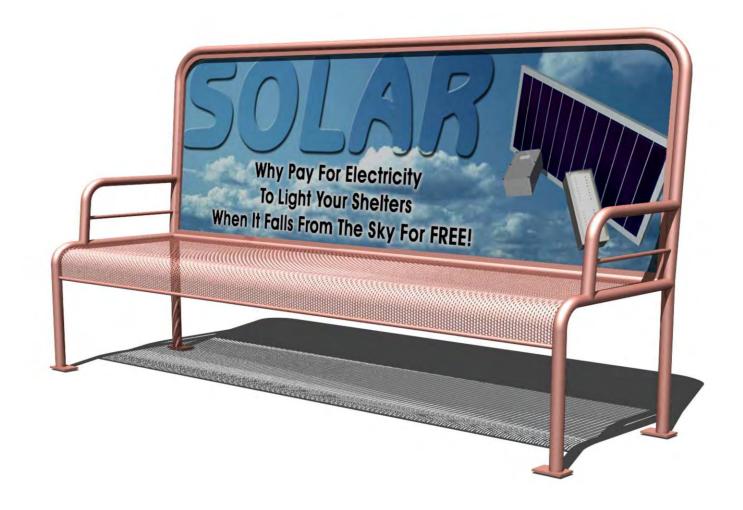

Oasis shelters are available in many sizes and shade-screen configurations with five bench variations, matching trash receptacles, free-standing ash urns, leaning rails, free-standing shade screens, ad benches, optional solar lighting packages, and integral wall mounted or free standing ad kiosks.