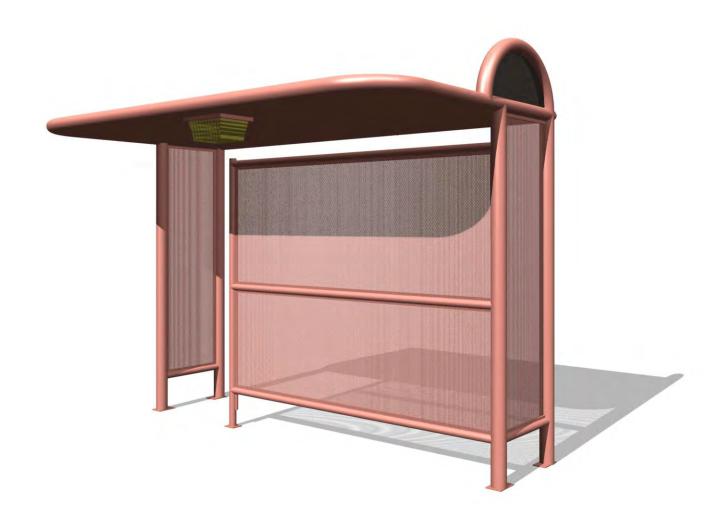

Perforated-steel seating surfaces and screens allow air circulation, and coupled with round-tube and curved structural elements, this collection meets the needs of its users with comfort, attractive style, exceptional strength, durability, safety, vandal resistance and ADA access sensitivity.

Oasis shelters are available in many sizes and shade-screen configurations with five bench variations, matching trash receptacles, free-standing ash urns, leaning rails, free-standing shade screens, ad benches, optional solar lighting packages, and integral wall mounted or free standing ad kiosks.