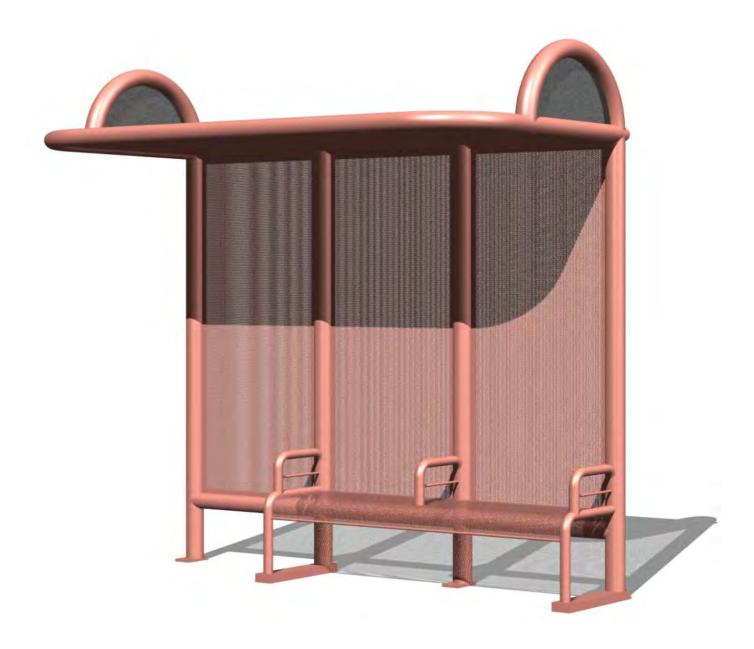

- 22233 N. 23<sup>rd</sup> Ave. Phoenix, Arizona 85027
- Phone: 602-371-3110 Fax: 623-492-0343
- www.lacorstreetscape.com

With its rounded edges and bent-pipe curves the Oasis collection has long been an industry standard with original models still on their sites and serving the public for nearly 20 years.

Perforated-steel seating surfaces and screens allow air circulation, and coupled with round-tube and curved structural elements, this collection meets the needs of its users with comfort, attractive style, exceptional strength, durability, safety, vandal resistance and ADA access sensitivity.

Oasis shelters are available in many sizes and shade-screen configurations with five bench variations, matching trash receptacles, free-standing ash urns, leaning rails, free-standing shade screens, ad benches, optional solar lighting packages, and integral wall mounted or free standing ad kiosks.