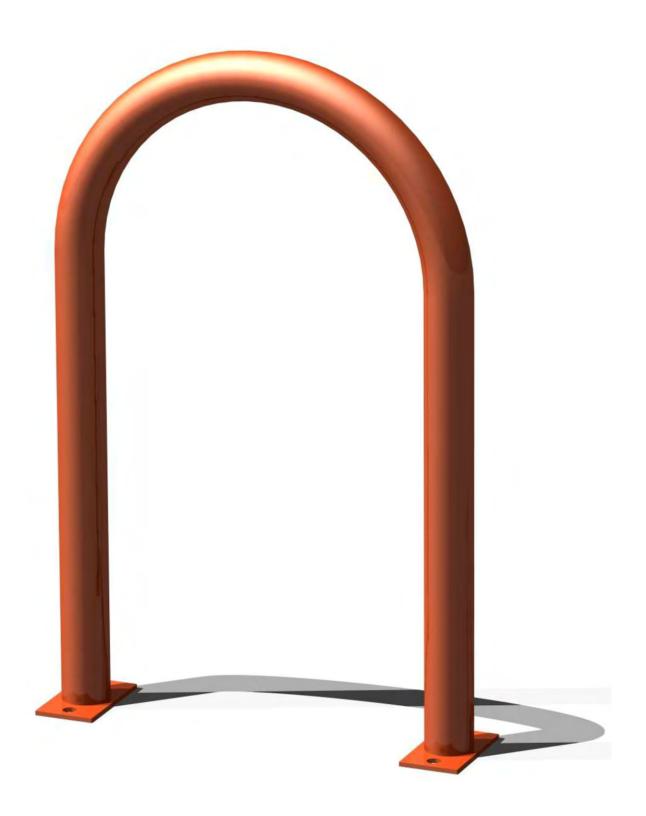

- 22233 N. 23<sup>rd</sup> Ave. Phoenix, Arizona 85027
- Phone: 602-371-3110 Fax: 623-492-0343
- www.lacorstreetscape.com

With its rounded edges and bent-pipe curves the Oasis collection has long been an industry standard with original models still on their sites and serving the public for nearly 20 years.

Perforated-steel seating surfaces and screens allow air circulation, and coupled with round-tube and curved structural elements, this collection meets the needs of its users with comfort, attractive style, exceptional strength, durability, safety, vandal resistance and ADA access sensitivity.