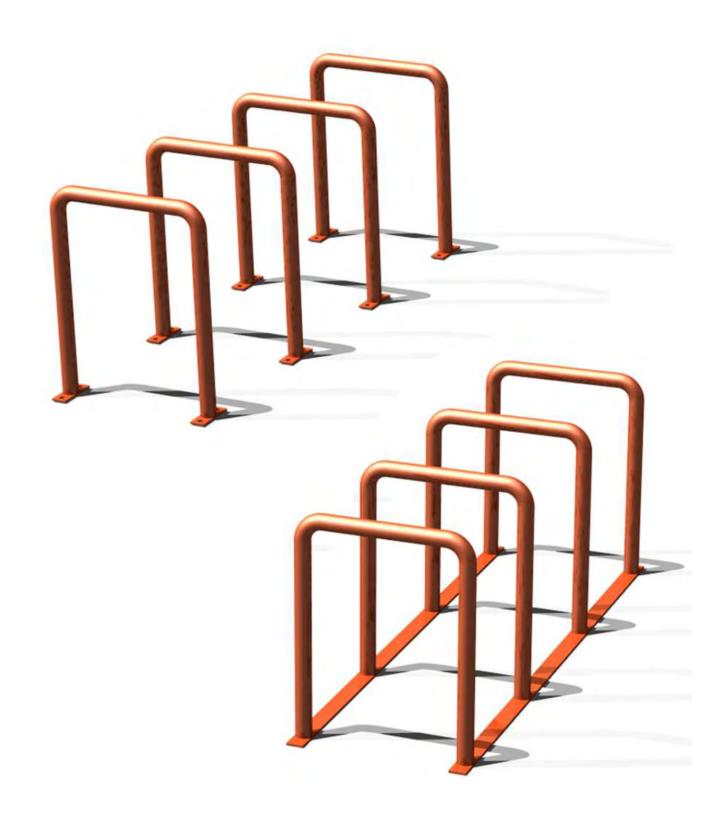

- 22233 N. 23<sup>rd</sup> Ave. Phoenix, Arizona 85027
- Phone: 602-371-3110 Fax: 623-492-0343
- www.lacorstreetscape.com

With its rounded edges and bent-pipe curves the Oasis collection has long been an industry standard with original models still on their sites and serving the public for nearly 20 years.

Perforated-steel seating surfaces and screens allow air circulation, and coupled with round-tube and curved structural elements, this collection meets the needs of its users with comfort, attractive style, exceptional strength, durability, safety, vandal resistance and ADA access sensitivity.

Oasis shelters are available in many sizes and shade-screen configurations with five bench variations, matching trash receptacles, free-standing ash urns, leaning rails, free-standing shade screens, ad benches, optional solar lighting packages, and integral wall mounted or free standing ad kiosks.