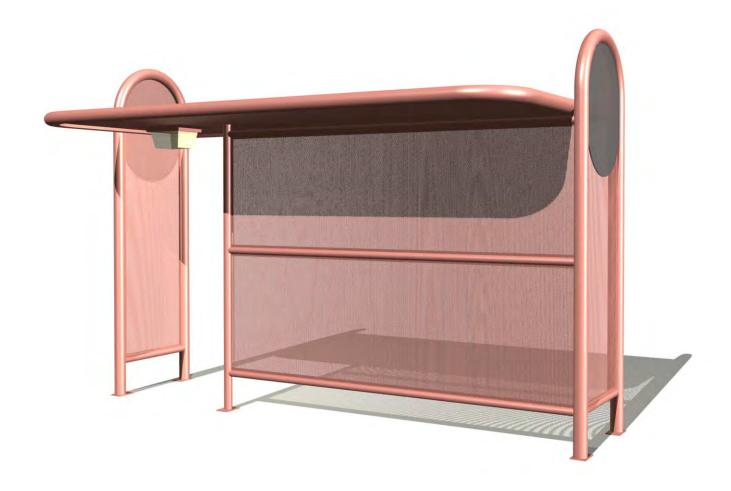

Perforated-steel seating surfaces and screens allow air circulation, and coupled with round-tube and curved structural elements, this collection meets the needs of its users with comfort, attractive style, exceptional strength, durability, safety, vandal resistance and ADA access sensitivity.

Oasis shelters are available in many sizes and shade-screen configurations with five bench variations, matching trash receptacles, free-standing ash urns, leaning rails, free-standing shade screens, ad benches, optional solar lighting packages, and integral wall mounted or free standing ad kiosks.