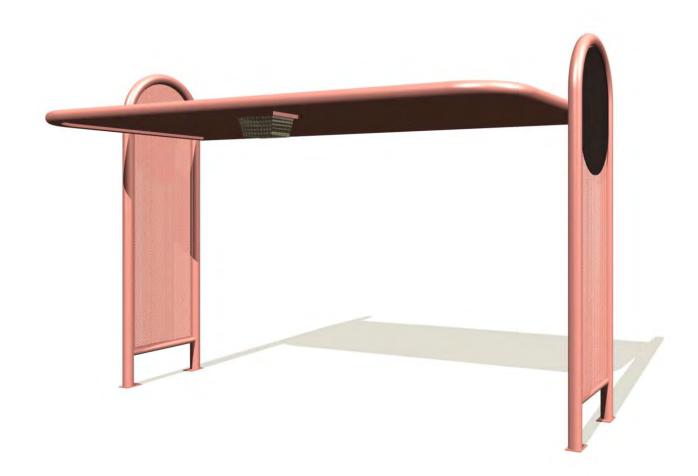

Perforated-steel seating surfaces and screens allow air circulation, and coupled with round-tube and curved structural elements, this collection meets the needs of its users with comfort, attractive style, exceptional strength, durability, safety, vandal resistance and ADA access sensitivity.

Oasis shelters are available in many sizes and shade-screen configurations with five bench variations, matching trash receptacles, free-standing ash urns, leaning rails, free-standing shade screens, ad benches, optional solar lighting packages, and integral wall mounted or free standing ad kiosks.