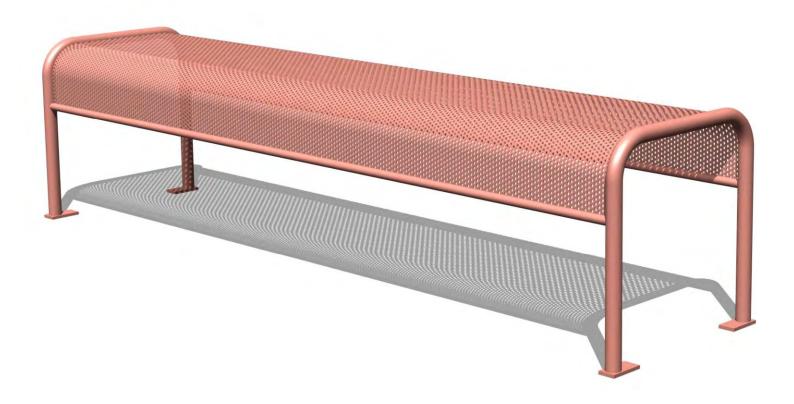

Perforated-steel seating surfaces and screens allow air circulation, and coupled with round-tube and curved structural elements, this collection meets the needs of its users with comfort, attractive style, exceptional strength, durability, safety, vandal resistance and ADA access sensitivity.

Oasis shelters are available in many sizes and shade-screen configurations with five bench variations, matching trash receptacles, free-standing ash urns, leaning rails, free-standing shade screens, ad benches, optional solar lighting packages, and integral wall mounted or free standing ad kiosks.