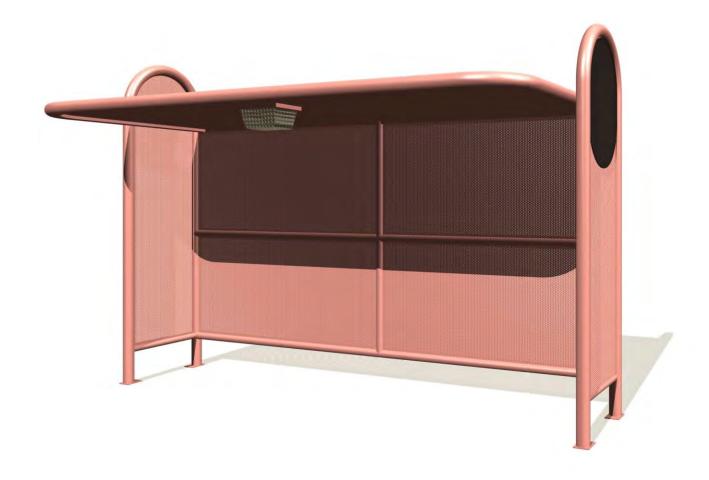

Perforated-steel seating surfaces and screens allow air circulation, and coupled with round-tube and curved structural elements, this collection meets the needs of its users with comfort, attractive style, exceptional strength, durability, safety, vandal resistance and ADA access sensitivity.

Oasis shelters are available in many sizes and shade-screen configurations with five bench variations, matching trash receptacles, free-standing ash urns, leaning rails, free-standing shade screens, ad benches, optional solar lighting packages, and integral wall mounted or free standing ad kiosks.