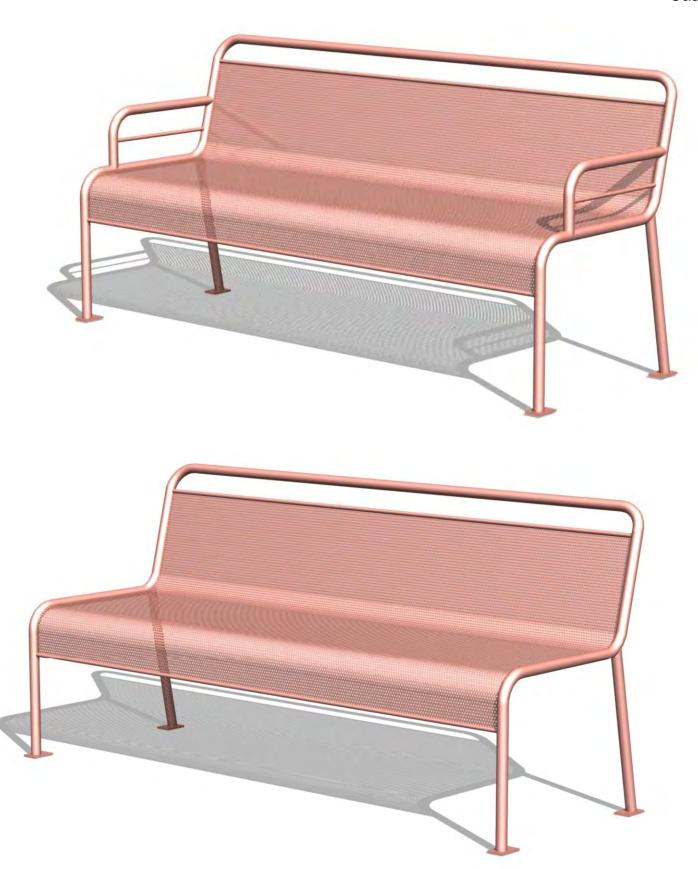

- 22233 N. 23<sup>rd</sup> Ave. Phoenix, Arizona 85027
- Phone: 602-371-3110 Fax: 623-492-0343
- www.lacorstreetscape.com

With its rounded edges and bent-pipe curves the Oasis collection has long been an industry standard with original models still on their sites and serving the public for nearly 20 years.

Perforated-steel seating surfaces and screens allow air circulation, and coupled with round-tube and curved structural elements, this collection meets the needs of its users with comfort, attractive style, exceptional strength, durability, safety, vandal resistance and ADA access sensitivity.