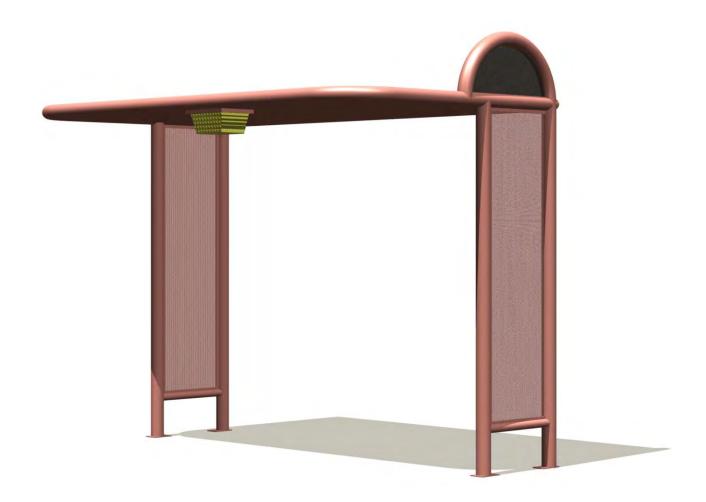

Perforated-steel seating surfaces and screens allow air circulation, and coupled with round-tube and curved structural elements, this collection meets the needs of its users with comfort, attractive style, exceptional strength, durability, safety, vandal resistance and ADA access sensitivity.

Oasis shelters are available in many sizes and shade-screen configurations with five bench variations, matching trash receptacles, free-standing ash urns, leaning rails, free-standing shade screens, ad benches, optional solar lighting packages, and integral wall mounted or free standing ad kiosks.