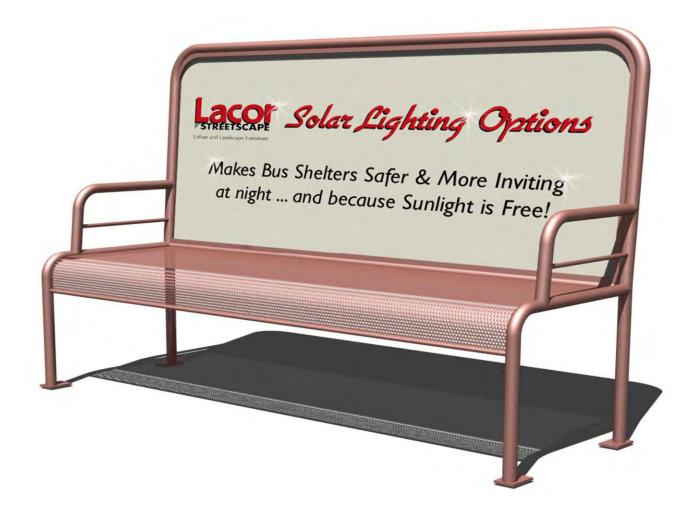

Oasis shelters are available in many sizes and shade-screen configurations with five bench variations, matching trash receptacles, free-standing ash urns, leaning rails, free-standing shade screens, ad benches, optional solar lighting packages, and integral wall mounted or free standing ad kiosks.