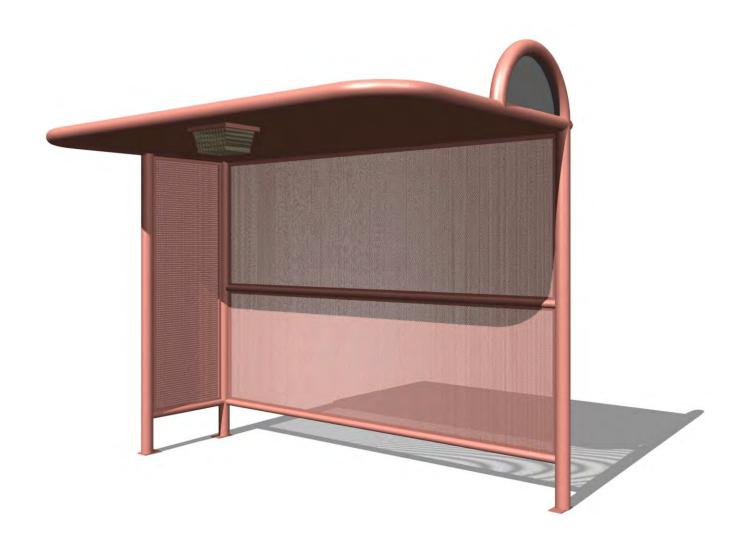

Perforated-steel seating surfaces and screens allow air circulation, and coupled with round-tube and curved structural elements, this collection meets the needs of its users with comfort, attractive style, exceptional strength, durability, safety, vandal resistance and ADA access sensitivity.

Oasis shelters are available in many sizes and shade-screen configurations with five bench variations, matching trash receptacles, free-standing ash urns, leaning rails, free-standing shade screens, ad benches, optional solar lighting packages, and integral wall mounted or free standing ad kiosks.