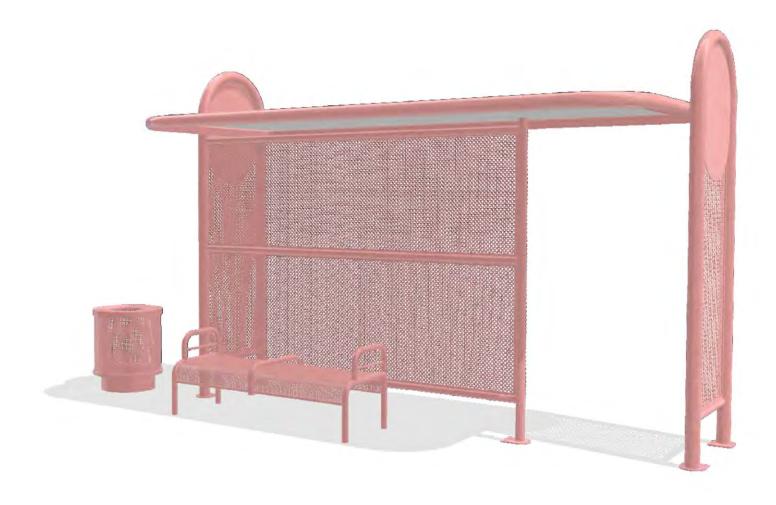

- 22233 N. 23<sup>rd</sup> Ave. Phoenix, Arizona 85027
- Phone: 602-371-3110 Fax: 623-492-0343
- www.lacorstreetscape.com

With its rounded edges and bent-pipe curves the Oasis collection has long been an industry standard with original models still on their sites and serving the public for nearly 20 years.

Perforated-steel seating surfaces and screens allow air circulation, and coupled with round-tube and curved structural elements, this collection meets the needs of its users with comfort, attractive style, exceptional strength, durability, safety, vandal resistance and ADA access sensitivity.

Oasis shelters are available in many sizes and shade-screen configurations with five bench variations, matching trash receptacles, free-standing ash urns, leaning rails, free-standing shade screens, ad benches, optional solar lighting packages, and integral wall mounted or free standing ad kiosks.