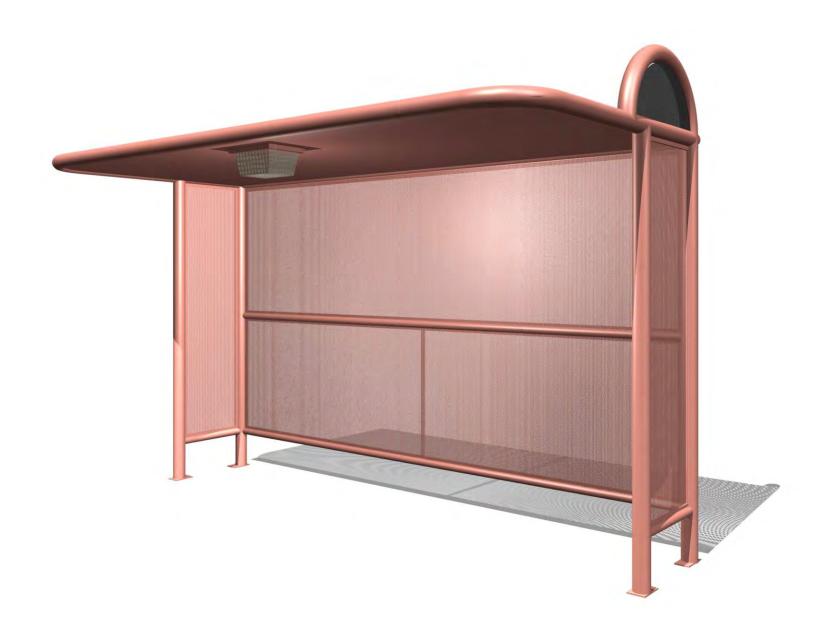

- 22233 N. 23<sup>rd</sup> Ave. Phoenix, Arizona 85027
- Phone: 602-371-3110 Fax: 623-492-0343
- www.lacorstreetscape.com

With its rounded edges and bent-pipe curves the Oasis collection has long been an industry standard with original models still on their sites and serving the public for nearly 20 years.

Perforated-steel seating surfaces and screens allow air circulation, and coupled with round-tube and curved structural elements, this collection meets the needs of its users with comfort, attractive style, exceptional strength, durability, safety, vandal resistance and ADA access sensitivity.

Oasis shelters are available in many sizes and shade-screen configurations with five bench variations, matching trash receptacles, free-standing ash urns, leaning rails, free-standing shade screens, ad benches, optional solar lighting packages, and integral wall mounted or free standing ad kiosks.