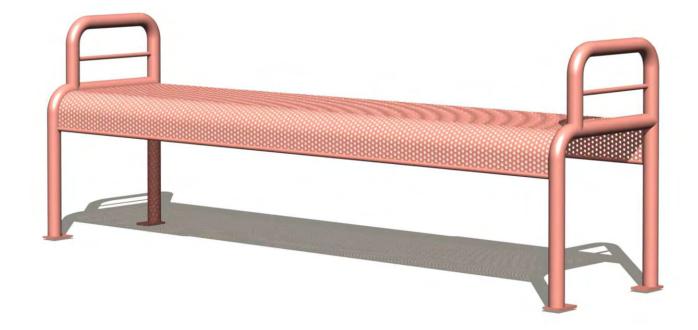

Perforated-steel seating surfaces and screens allow air circulation, and coupled with round-tube and curved structural elements, this collection meets the needs of its users with comfort, attractive style, exceptional strength, durability, safety, vandal resistance and ADA access sensitivity.

Oasis shelters are available in many sizes and shade-screen configurations with five bench variations, matching trash receptacles, free-standing ash urns, leaning rails, free-standing shade screens, ad benches, optional solar lighting packages, and integral wall mounted or free standing ad kiosks.