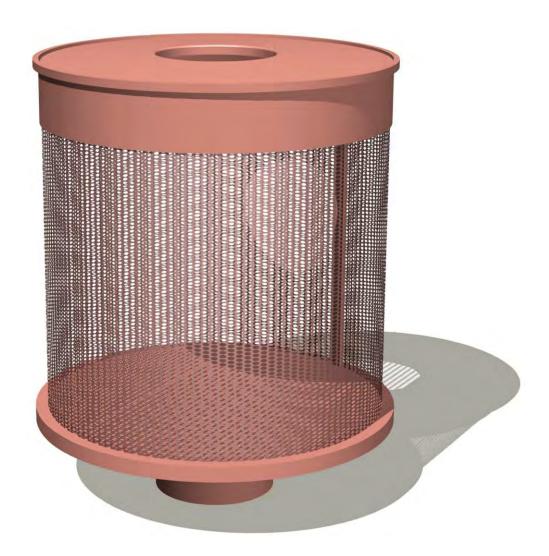

Oasis shelters are available in many sizes and shade-screen configurations with five bench variations, matching trash receptacles, free-standing ash urns, leaning rails, free-standing shade screens, ad benches, optional solar lighting packages, and integral wall mounted or free standing ad kiosks.