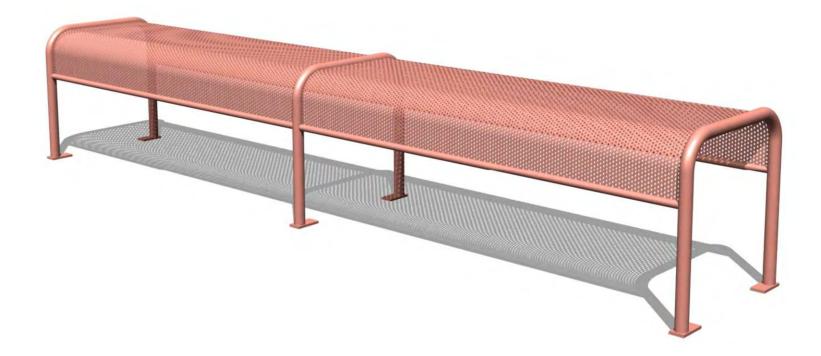

Perforated-steel seating surfaces and screens allow air circulation, and coupled with round-tube and curved structural elements, this collection meets the needs of its users with comfort, attractive style, exceptional strength, durability, safety, vandal resistance and ADA access sensitivity.

Oasis shelters are available in many sizes and shade-screen configurations with five bench variations, matching trash receptacles, free-standing ash urns, leaning rails, free-standing shade screens, ad benches, optional solar lighting packages, and integral wall mounted or free standing ad kiosks.