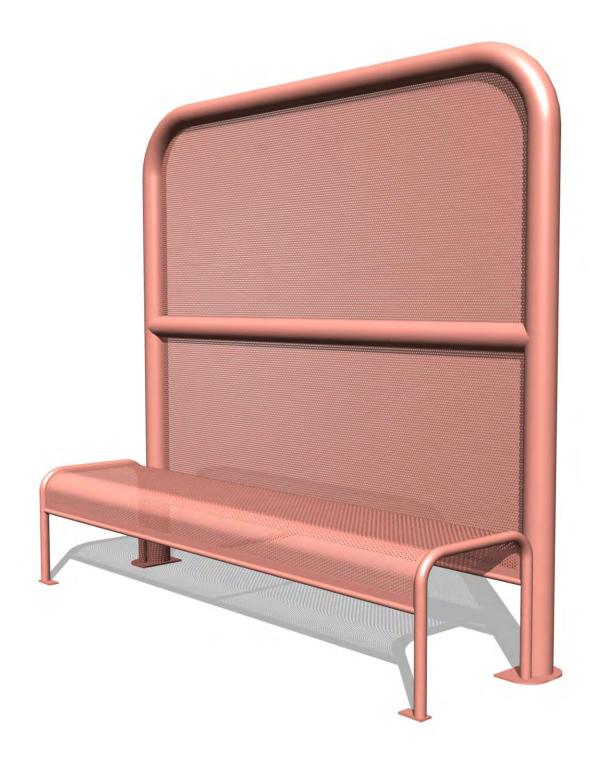

Perforated-steel seating surfaces and screens allow air circulation, and coupled with round-tube and curved structural elements, this collection meets the needs of its users with comfort, attractive style, exceptional strength, durability, safety, vandal resistance and ADA access sensitivity.

Oasis shelters are available in many sizes and shade-screen configurations with five bench variations, matching trash receptacles, free-standing ash urns, leaning rails, free-standing shade screens, ad benches, optional solar lighting packages, and integral wall mounted or free standing ad kiosks.