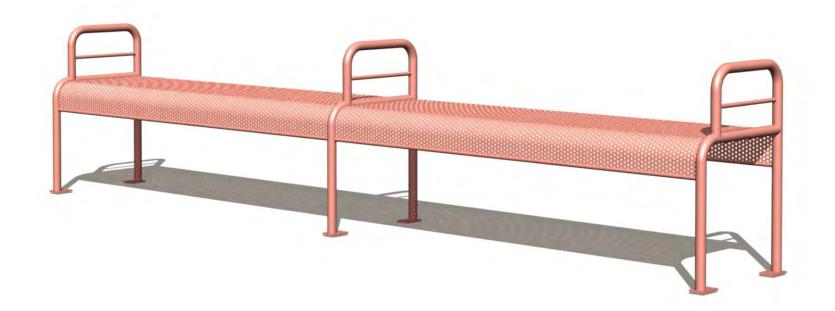

Perforated-steel seating surfaces and screens allow air circulation, and coupled with round-tube and curved structural elements, this collection meets the needs of its users with comfort, attractive style, exceptional strength, durability, safety, vandal resistance and ADA access sensitivity.

Oasis shelters are available in many sizes and shade-screen configurations with five bench variations, matching trash receptacles, free-standing ash urns, leaning rails, free-standing shade screens, ad benches, optional solar lighting packages, and integral wall mounted or free standing ad kiosks.