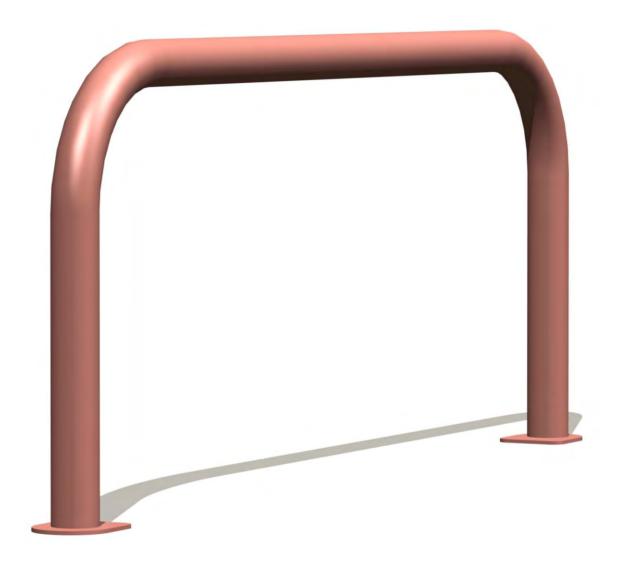

Oasis shelters are available in many sizes and shade-screen configurations with five bench variations, matching trash receptacles, free-standing ash urns, leaning rails, free-standing shade screens, ad benches, optional solar lighting packages, and integral wall mounted or free standing ad kiosks.