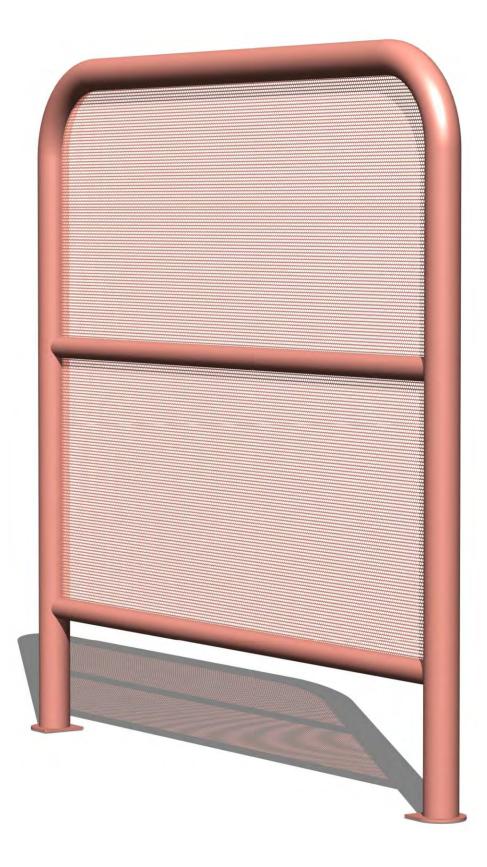

Perforated-steel seating surfaces and screens allow air circulation, and coupled with round-tube and curved structural elements, this collection meets the needs of its users with comfort, attractive style, exceptional strength, durability, safety, vandal resistance and ADA access sensitivity.

Oasis shelters are available in many sizes and shade-screen configurations with five bench variations, matching trash receptacles, free-standing ash urns, leaning rails, free-standing shade screens, ad benches, optional solar lighting packages, and integral wall mounted or free standing ad kiosks.