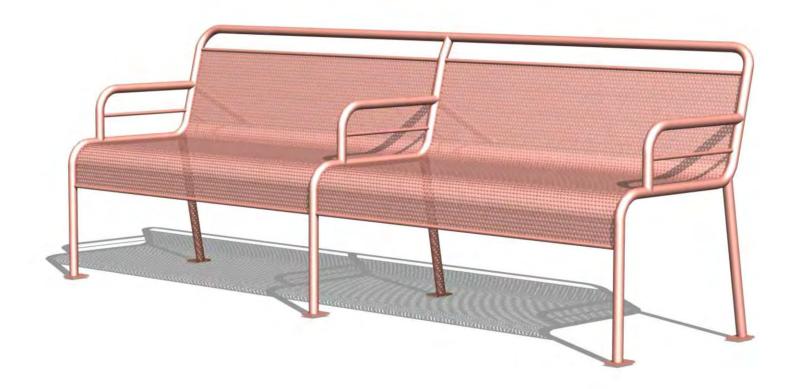

Oasis shelters are available in many sizes and shade-screen configurations with five bench variations, matching trash receptacles, free-standing ash urns, leaning rails, free-standing shade screens, ad benches, optional solar lighting packages, and integral wall mounted or free standing ad kiosks.