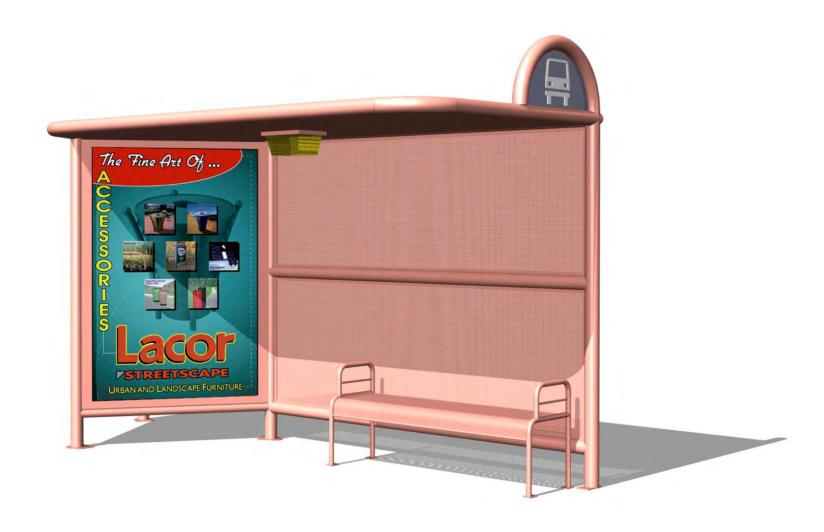

Oasis shelters are available in many sizes and shade-screen configurations with five bench variations, matching trash receptacles, free-standing ash urns, leaning rails, free-standing shade screens, ad benches, optional solar lighting packages, and integral wall mounted or free standing ad kiosks.