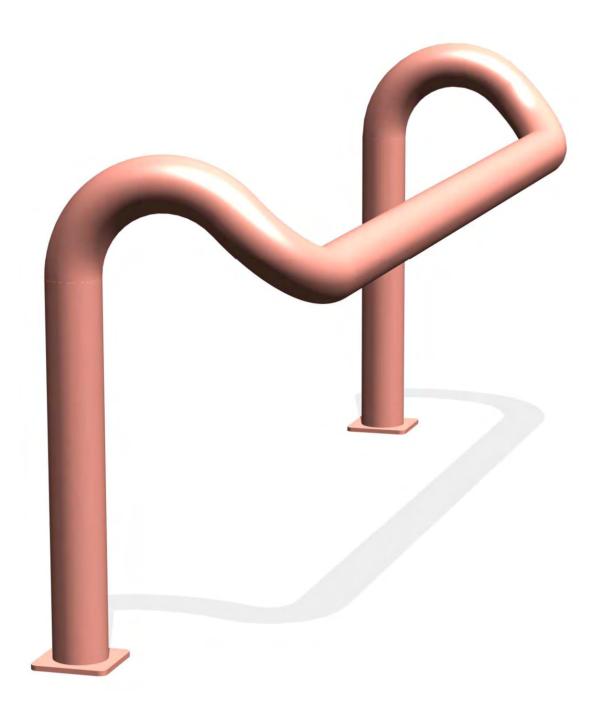

- 22233 N. 23<sup>rd</sup> Ave. Phoenix, Arizona 85027
- Phone: 602-371-3110 Fax: 623-492-0343
- www.lacorstreetscape.com

With its rounded edges and bent-pipe curves the Oasis collection has long been an industry standard with original models still on their sites and serving the public for nearly 20 years.

Perforated-steel seating surfaces and screens allow air circulation, and coupled with round-tube and curved structural elements, this collection meets the needs of its users with comfort, attractive style, exceptional strength, durability, safety, vandal resistance and ADA access sensitivity.