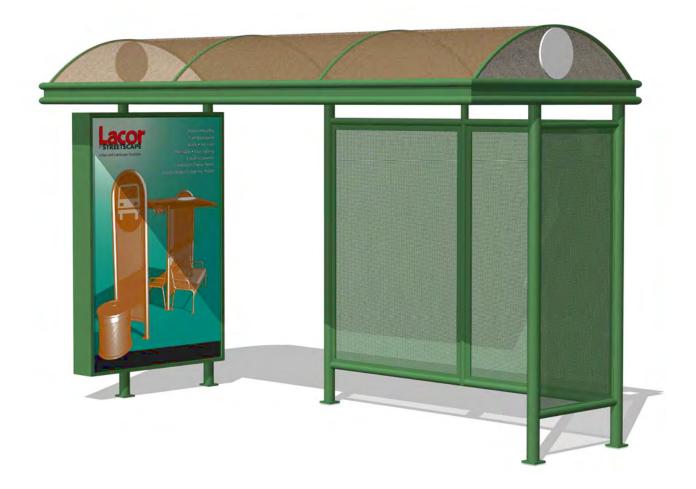

The Horizon collection, with extruded aluminum fascia and Prairie/Craftsman styling, is the most varied and versatile line in the Lacor Streetscape catalog.

Constructed of modular elements, shelters are available in sizes up to 40 feet long with 3 choices of roofing materials in three styles (arch, hip or gable), a steel or aluminum chassis, shade/weather screening of perforated steel, safety glass or polycarbonate and with several integral or free-standing kiosks.

HORIZON 13' SHELTER WITH 2-SIDED KIOSK – HZ13AD2 SHOWN WITH POLYCARBONATE ROOF - HZ13AD2-PR

HORIZON 6' BENCH WITH BACK AND ARMS – HZBA6

HORIZON 7' ADVERTISING BENCH - HZBA7AD

HORIZON 36 GAL TRASH RECEPTACLE WITH SIDE-OPENING DOOR - HZTR36D