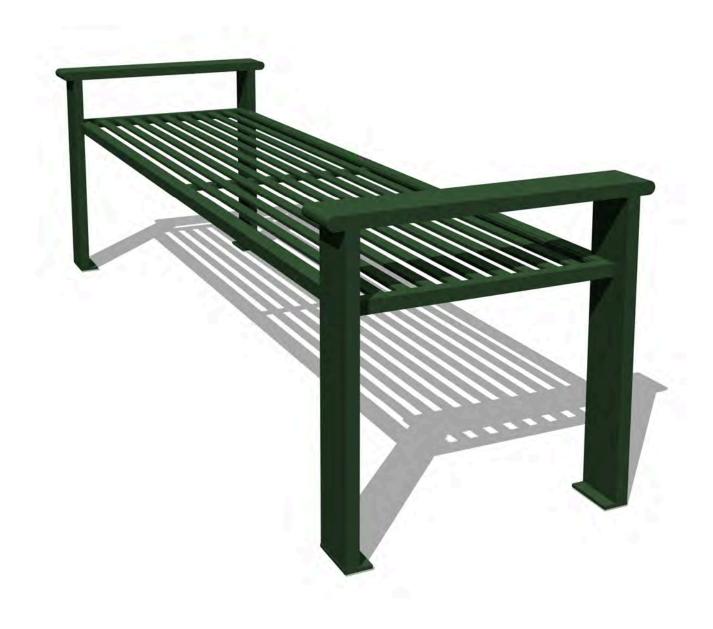

Horizon trash receptacles with lids and ash urns are constructed of straight steel slats which can be installed as free-standing elements or attached to the shelter legs. The benches, also with a straight steel slat design, come with or without backs and arms, and are available with optional kiosk displays and vandal bars.