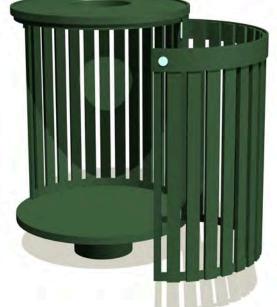

Horizon trash receptacles with lids and ash urns are constructed of straight steel slats which can be installed as free-standing elements or attached to the shelter legs. The benches, also with a straight steel slat design, come with or without backs and arms, and are available with optional kiosk displays and vandal bars.

HORIZON 13' SHELTER WITH 2-SIDED KIOSK – HZ13AD2 SHOWN WITH POLYCARBONATE ROOF - HZ13AD2-PR

HORIZON 6' BENCH WITH BACK AND ARMS – HZBA6

HORIZON 7' ADVERTISING BENCH - HZBA7AD

HORIZON 36 GAL TRASH RECEPTACLE WITH SIDE-OPENING DOOR - HZTR36D