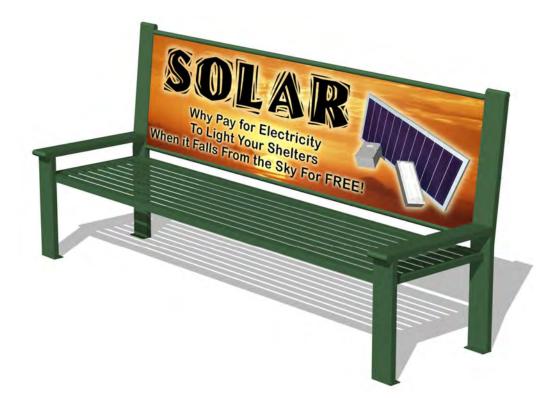

Horizon trash receptacles with lids and ash urns are constructed of straight steel slats which can be installed as free-standing elements or attached to the shelter legs. The benches, also with a straight steel slat design, come with or without backs and arms, and are available with optional kiosk displays and vandal bars.

HORIZON 13' SHELTER WITH 2-SIDED KIOSK – HZ13AD2 SHOWN WITH POLYCARBONATE ROOF - HZ13AD2-PR

HORIZON 6' BENCH WITH BACK AND ARMS – HZBA6

HORIZON 7' ADVERTISING BENCH - HZBA7AD

HORIZON 36 GAL TRASH RECEPTACLE WITH SIDE-OPENING DOOR - HZTR36D