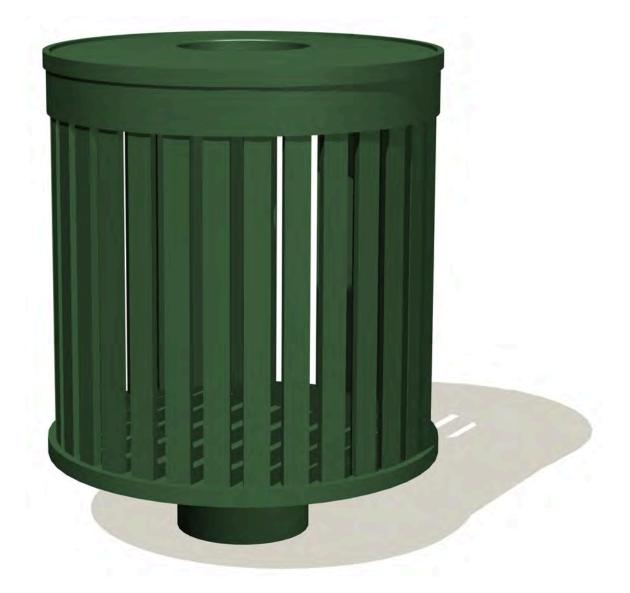

Horizon trash receptacles with lids and ash urns are constructed of straight steel slats which can be installed as free-standing elements or attached to the shelter legs. The benches, also with a straight steel slat design, come with or without backs and arms, and are available with optional kiosk displays and vandal bars.

HORIZON 13' SHELTER WITH 2-SIDED KIOSK – HZ13AD2 SHOWN WITH POLYCARBONATE ROOF - HZ13AD2-PR

HORIZON 6' BENCH WITH BACK AND ARMS – HZBA6

HORIZON 7' ADVERTISING BENCH - HZBA7AD

HORIZON 36 GAL TRASH RECEPTACLE WITH SIDE-OPENING DOOR - HZTR36D