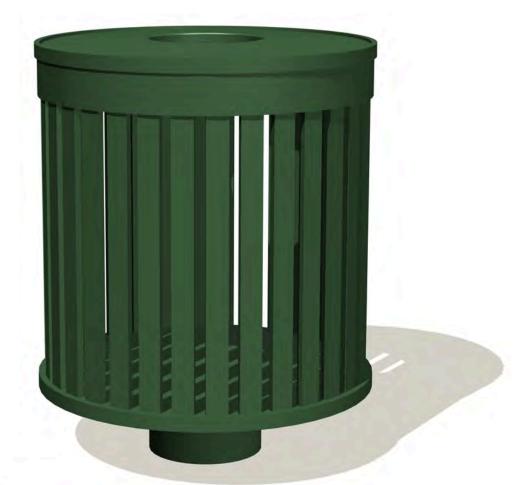

Horizon trash receptacles with lids and ash urns are constructed of straight steel slats which can be installed as free-standing elements or attached to the shelter legs. The benches, also with a straight steel slat design, come with or without backs and arms, and are available with optional kiosk displays and vandal bars.

HORIZON 13' SHELTER WITH 2-SIDED KIOSK – HZ13AD2 SHOWN WITH POLYCARBONATE ROOF - HZ13AD2-PR

HORIZON 6' BENCH WITH BACK AND ARMS – HZBA6

HORIZON 7' ADVERTISING BENCH - HZBA7AD

HORIZON 36 GAL TRASH RECEPTACLE WITH SIDE-OPENING DOOR - HZTR36D