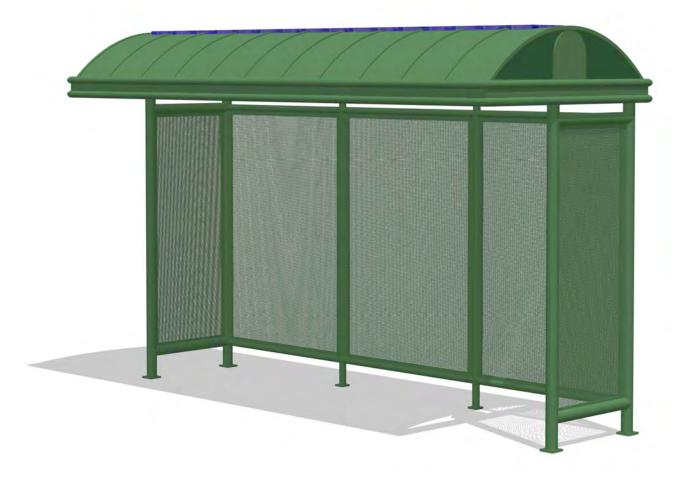

The Horizon collection, with extruded aluminum fascia and Prairie/Craftsman styling, is the most varied and versatile line in the Lacor Streetscape catalog.

Constructed of modular elements, shelters are available in sizes up to 40 feet long with 3 choices of roofing materials in three styles (arch, hip or gable), a steel or aluminum chassis, shade/weather screening of perforated steel, safety glass or polycarbonate and with several integral or free-standing kiosks.