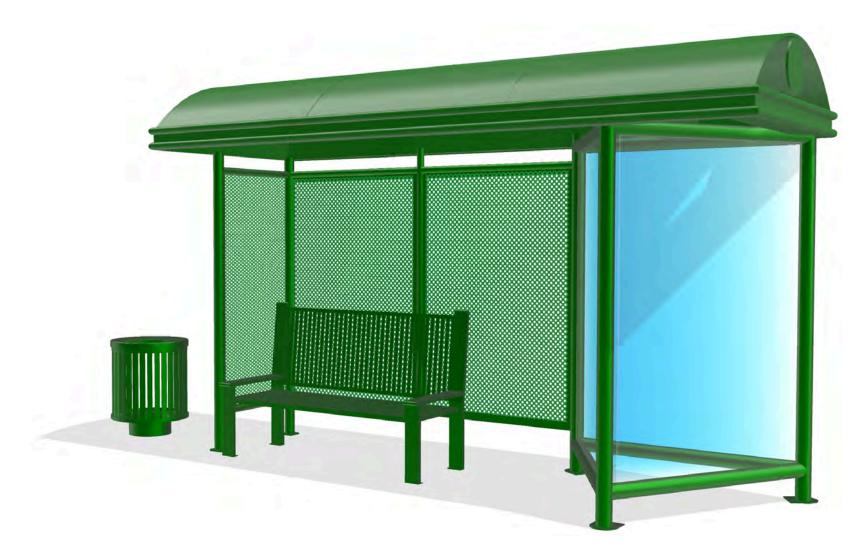

The Horizon collection, with extruded aluminum fascia and Prairie/Craftsman styling, is the most varied and versatile line in the Lacor Streetscape catalog.

Constructed of modular elements, shelters are available in sizes up to 40 feet long with 3 choices of roofing materials in three styles (arch, hip or gable), a steel or aluminum chassis, shade/weather screening of perforated steel, safety glass or polycarbonate and with several integral or free-standing kiosks.

Horizon trash receptacles with lids and ash urns are constructed of straight steel slats which can be installed as free-standing elements or attached to the shelter legs. The benches, also with a straight steel slat design, come with or without backs and arms, and are available with optional kiosk displays and vandal bars.

HORIZON 13' SHELTER WITH 2-SIDED KIOSK – HZ13AD2 SHOWN WITH POLYCARBONATE ROOF - HZ13AD2-PR

HORIZON 6' BENCH WITH BACK AND ARMS – HZBA6

HORIZON 7' ADVERTISING BENCH - HZBA7AD

HORIZON 36 GAL TRASH RECEPTACLE WITH SIDE-OPENING DOOR - HZTR36D