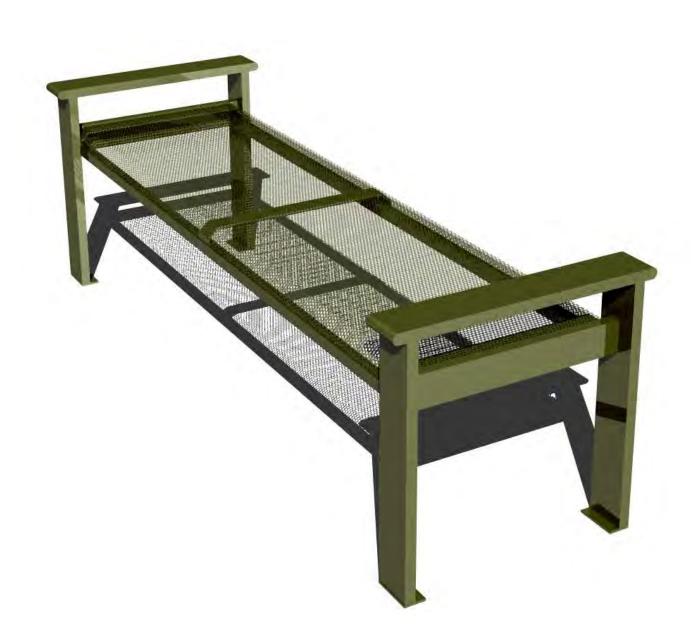

Horizon trash receptacles with lids and ash urns are constructed of straight steel slats which can be installed as free-standing elements or attached to the shelter legs. The benches, also with a straight steel slat design, come with or without backs and arms, and are available with optional kiosk displays and vandal bars.

HORIZON 13' SHELTER WITH 2-SIDED KIOSK – HZ13AD2 SHOWN WITH POLYCARBONATE ROOF - HZ13AD2-PR

HORIZON 6' BENCH WITH BACK AND ARMS – HZBA6

HORIZON 7' ADVERTISING BENCH - HZBA7AD

HORIZON 36 GAL TRASH RECEPTACLE WITH SIDE-OPENING DOOR - HZTR36D