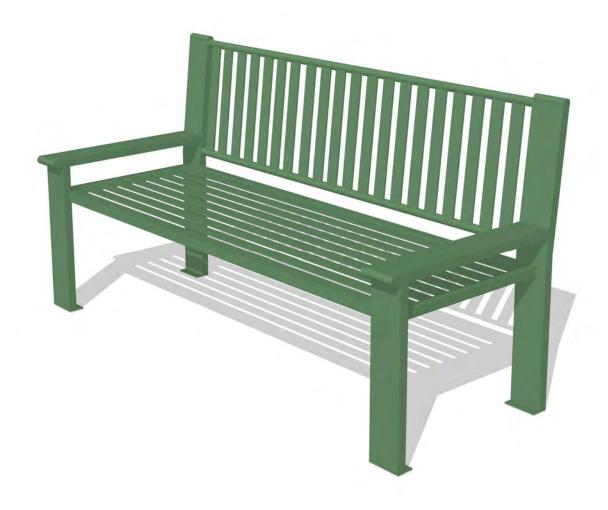

Horizon trash receptacles with lids and ash urns are constructed of straight steel slats which can be installed as free-standing elements or attached to the shelter legs. The benches, also with a straight steel slat design, come with or without backs and arms, and are available with optional kiosk displays and vandal bars.

HORIZON 13' SHELTER WITH 2-SIDED KIOSK – HZ13AD2 SHOWN WITH POLYCARBONATE ROOF - HZ13AD2-PR

HORIZON 6' BENCH WITH BACK AND ARMS – HZBA6

HORIZON 7' ADVERTISING BENCH - HZBA7AD

HORIZON 36 GAL TRASH RECEPTACLE WITH SIDE-OPENING DOOR - HZTR36D