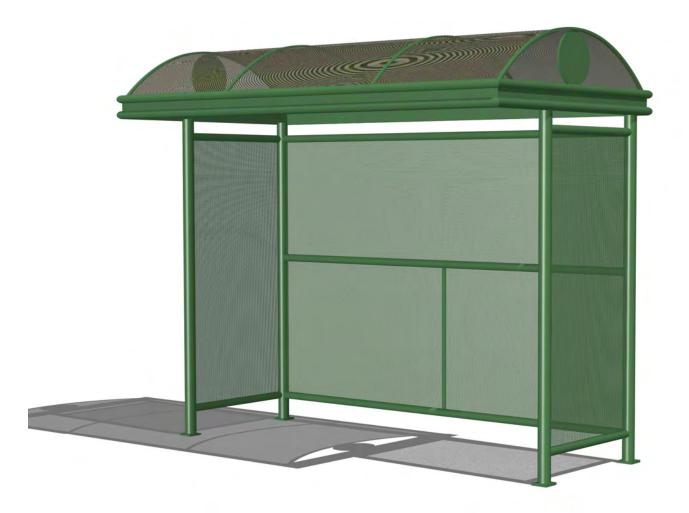

The Horizon collection, with extruded aluminum fascia and Prairie/Craftsman styling, is the most varied and versatile line in the Lacor Streetscape catalog.

Constructed of modular elements, shelters are available in sizes up to 40 feet long with 3 choices of roofing materials in three styles (arch, hip or gable), a steel or aluminum chassis, shade/weather screening of perforated steel, safety glass or polycarbonate and with several integral or free-standing kiosks.

HORIZON 13' SHELTER WITH 2-SIDED KIOSK – HZ13AD2 SHOWN WITH POLYCARBONATE ROOF - HZ13AD2-PR

HORIZON 6' BENCH WITH BACK AND ARMS – HZBA6

HORIZON 7' ADVERTISING BENCH - HZBA7AD

HORIZON 36 GAL TRASH RECEPTACLE WITH SIDE-OPENING DOOR - HZTR36D