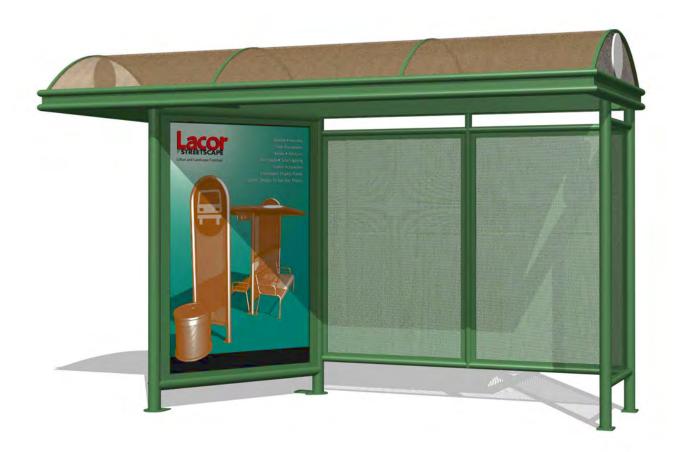

The Horizon collection, with extruded aluminum fascia and Prairie/Craftsman styling, is the most varied and versatile line in the Lacor Streetscape catalog.

Constructed of modular elements, shelters are available in sizes up to 40 feet long with 3 choices of roofing materials in three styles (arch, hip or gable), a steel or aluminum chassis, shade/weather screening of perforated steel, safety glass or polycarbonate and with several integral or free-standing kiosks.

HORIZON 13' SHELTER WITH 2-SIDED KIOSK – HZ13AD2 SHOWN WITH POLYCARBONATE ROOF - HZ13AD2-PR

HORIZON 6' BENCH WITH BACK AND ARMS – HZBA6

HORIZON 7' ADVERTISING BENCH - HZBA7AD

HORIZON 36 GAL TRASH RECEPTACLE WITH SIDE-OPENING DOOR - HZTR36D