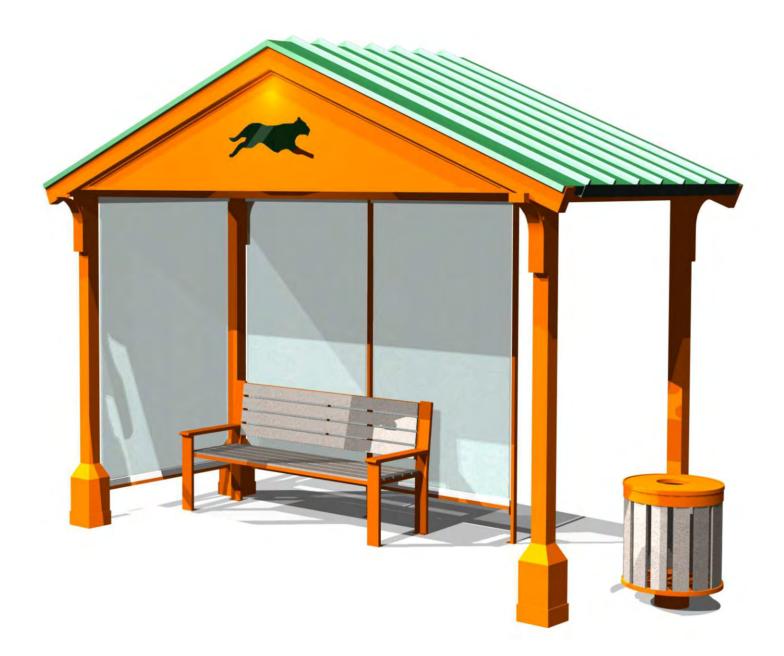

The Summit offers exceptional open space and is ideal for the more rural or suburban setting. The high gabled roof accommodates custom cut logos, and optional architectural embellishments at its baseline. Multiple weather/shade screening options and configurations are available.

True to its sustainable styling, the Summit Collection features 100% recycled plastic lumber accessories that complement the structure's rustic style. Impervious to rot and insects and requiring low maintenance, plastic lumber products also are excellent stand-alone pieces in high traffic areas, parks, malls and residential communities.

Summit 6' Bench with Back and Arms – SMBA6

Summit 30 gal Trash Receptacle – SMTR30