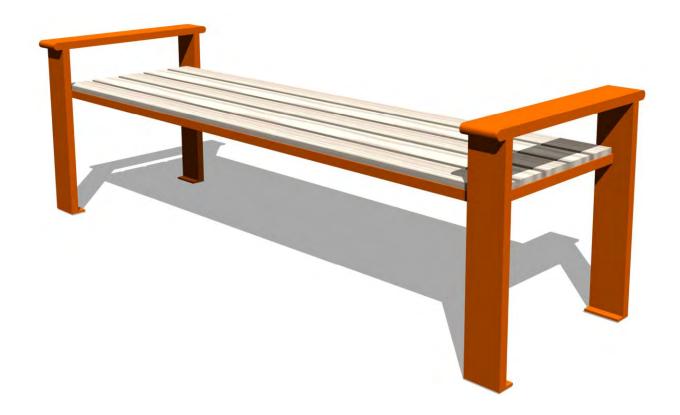

Summit 6' Bench with Back and Arms – SMBA6

Summit 30 gal Trash Receptacle – SMTR30