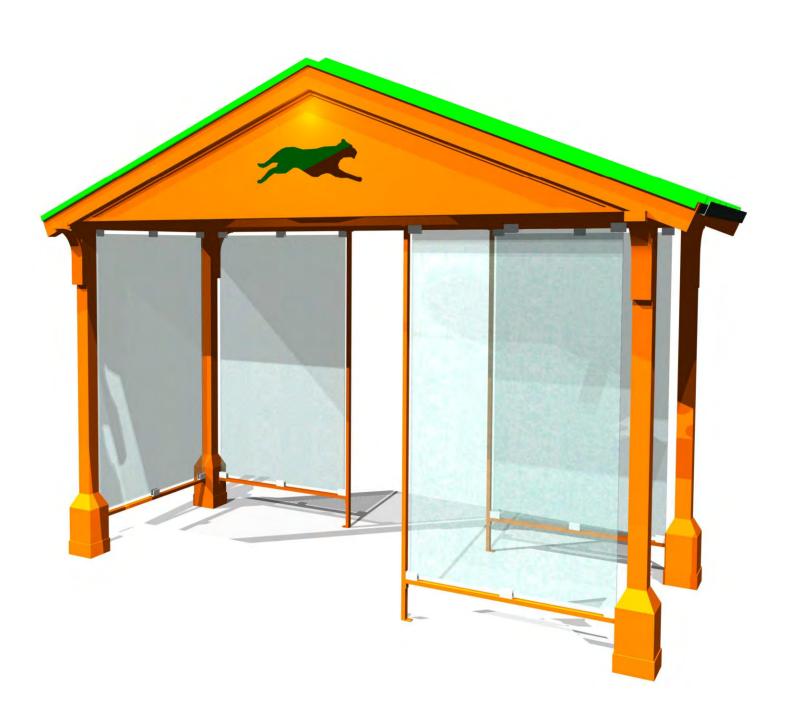

The Summit offers exceptional open space and is ideal for the more rural or suburban setting. The high gabled roof accommodates custom cut logos, and optional architectural embellishments at its baseline. Multiple weather/shade screening options and configurations are available.