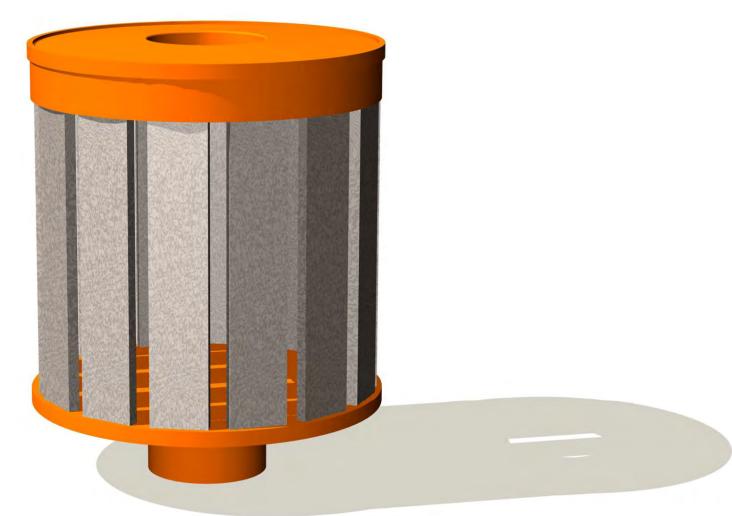

Summit 6' Bench with Back and Arms – SMBA6

Summit 30 gal Trash Receptacle – SMTR30