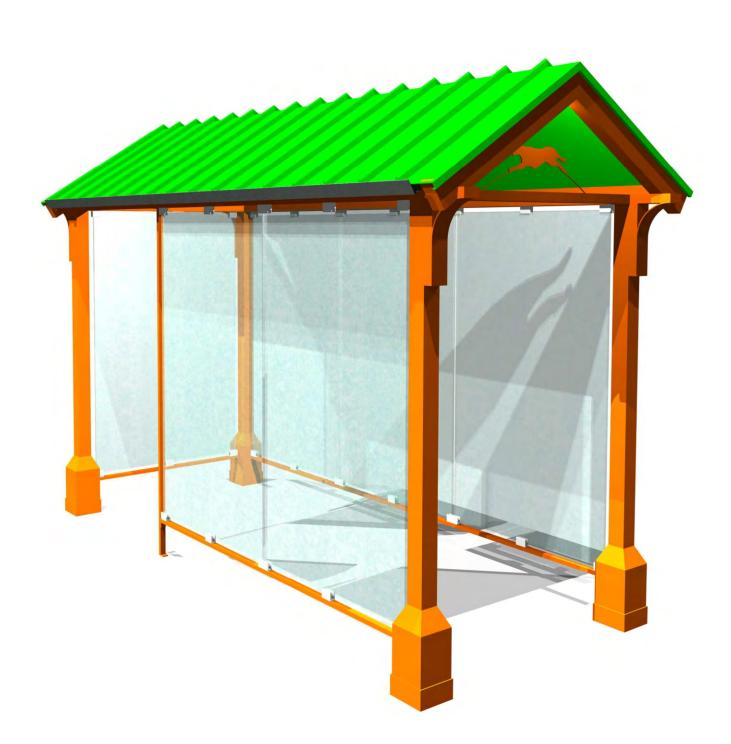

The Summit offers exceptional open space and is ideal for the more rural or suburban setting. The high gabled roof accommodates custom cut logos, and optional architectural embellishments at its baseline. Multiple weather/shade screening options and configurations are available.