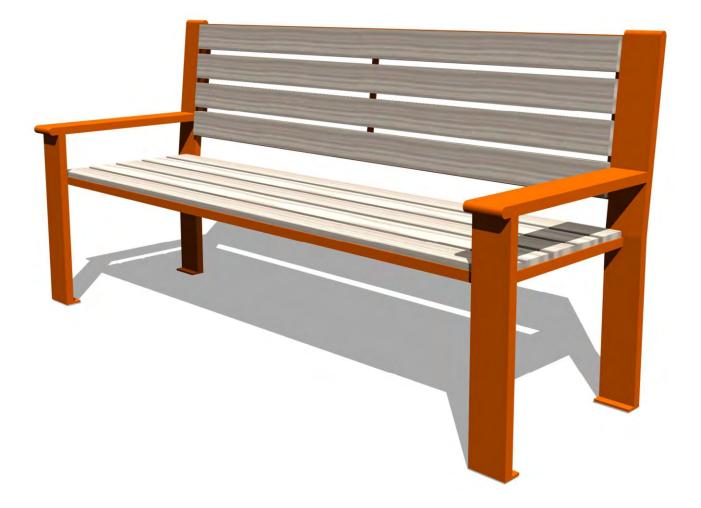

True to its sustainable styling, the Summit Collection features 100% recycled plastic lumber accessories that complement the structure's rustic style. Impervious to rot and insects and requiring low maintenance, plastic lumber products also are excellent stand-alone pieces in high traffic areas, parks, malls and residential communities.

Summit 6' Bench with Back and Arms – SMBA6

Summit 30 gal Trash Receptacle – SMTR30