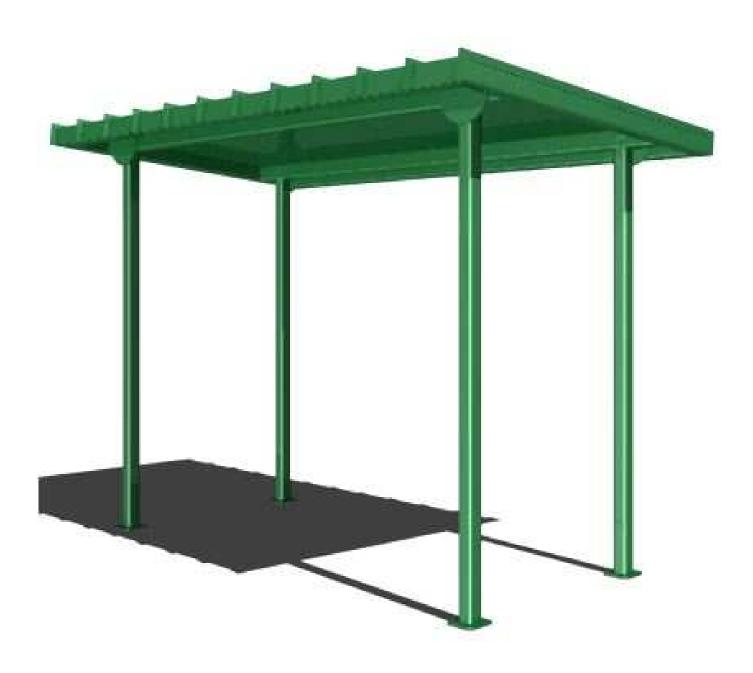

The completely modular design of the shelter allows for ease in shipping, installation, maintenance and variability in shade/weather screening materials. The angled, standing-seam roof sheds rain and provides an excellent base for optional solar lighting systems. The stadium-style bench and mesh trash receptacle with lid are proven designs.

Options for this collection include shade/weather screening of 42% perforated steel, perf-polycarbonite combination or safety glass, variations in the standing seam roofing materials, middle arms/vandal bars for the benches, connectors allowing the trash receptacles to be pole-mounted to the shelter and decorative elements at the tops of the shelter legs.