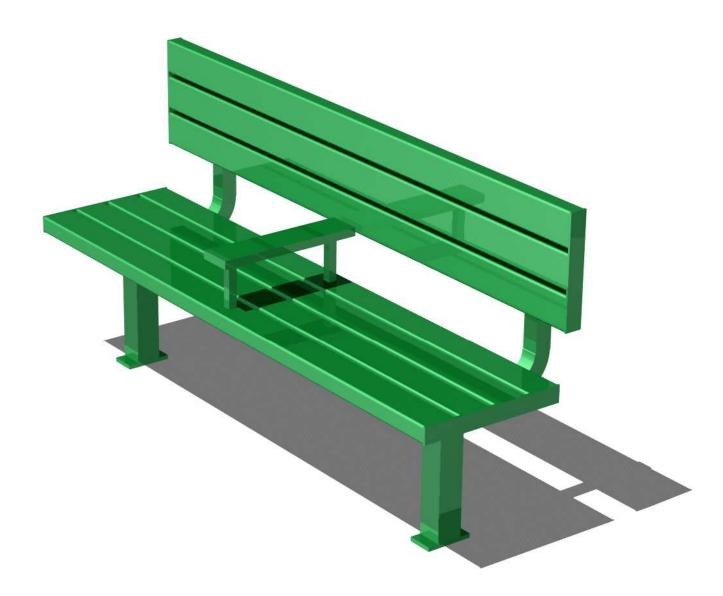

The completely modular design of the shelter allows for ease in shipping, installation, maintenance and variability in shade/weather screening materials. The angled, standing-seam roof sheds rain and provides an excellent base for optional solar lighting systems. The stadium-style bench and mesh trash receptacle with lid are proven designs.