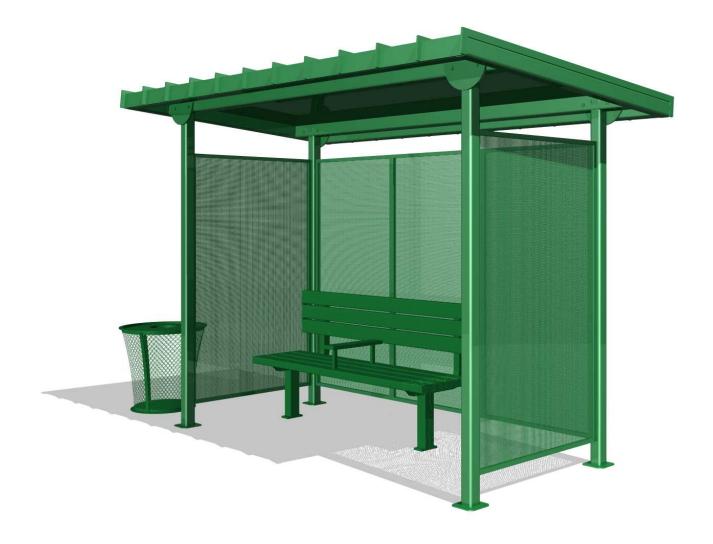

- 22233 N. 23<sup>rd</sup> Ave. Phoenix, Arizona 85027
- Phone: 602-371-3110 Fax: 623-492-0343
- www.lacorstreetscape.com

The Park Collection offers exceptional function and value with aesthetics that fit both rural and urban environments.

The completely modular design of the shelter allows for ease in shipping, installation, maintenance and variability in shade/weather screening materials. The angled, standing-seam roof sheds rain and provides an excellent base for optional solar lighting systems. The stadium-style bench and mesh trash receptacle with lid are proven designs.

Options for this collection include shade/weather screening of 42% perforated steel, perf-polycarbonite combination or safety glass, variations in the standing seam roofing materials, middle arms/vandal bars for the benches, connectors allowing the trash receptacles to be pole-mounted to the shelter and decorative elements at the tops of the shelter legs.