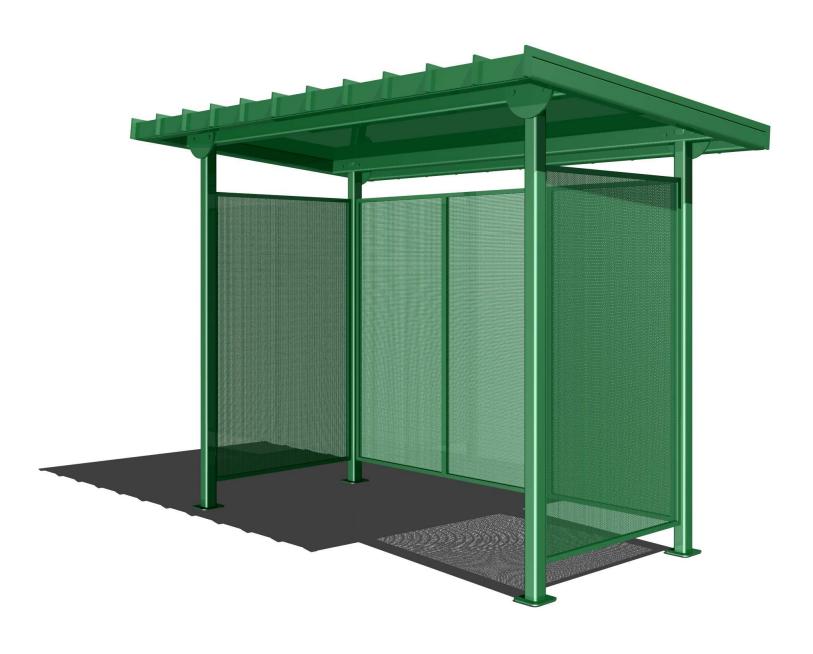

The completely modular design of the shelter allows for ease in shipping, installation, maintenance and variability in shade/weather screening materials. The angled, standing-seam roof sheds rain and provides an excellent base for optional solar lighting systems. The stadium-style bench and mesh trash receptacle with lid are proven designs.

Options for this collection include shade/weather screening of 42% perforated steel, perf-polycarbonite combination or safety glass, variations in the standing seam roofing materials, middle arms/vandal bars for the benches, connectors allowing the trash receptacles to be pole-mounted to the shelter and decorative elements at the tops of the shelter legs.