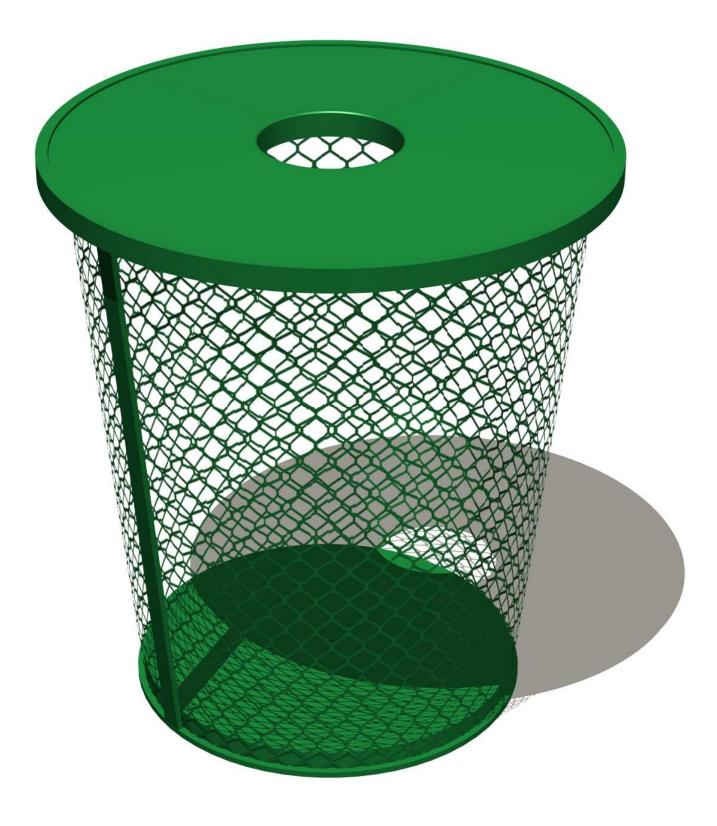

The completely modular design of the shelter allows for ease in shipping, installation, maintenance and variability in shade/weather screening materials. The angled, standing-seam roof sheds rain and provides an excellent base for optional solar lighting systems. The stadium-style bench and mesh trash receptacle with lid are proven designs.