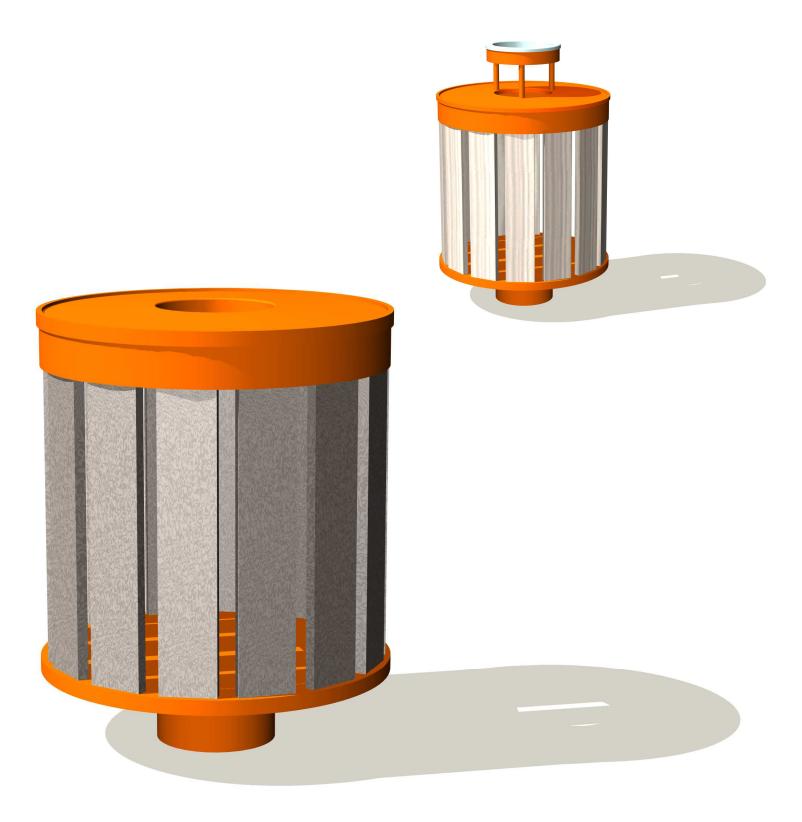

True to its sustainable styling, the Summit Collection features 100% recycled plastic lumber accessories that complement the structure's rustic style. Impervious to rot and insects and requiring low maintenance, plastic lumber products also are excellent stand-alone pieces in high traffic areas, parks, malls and residential communities.