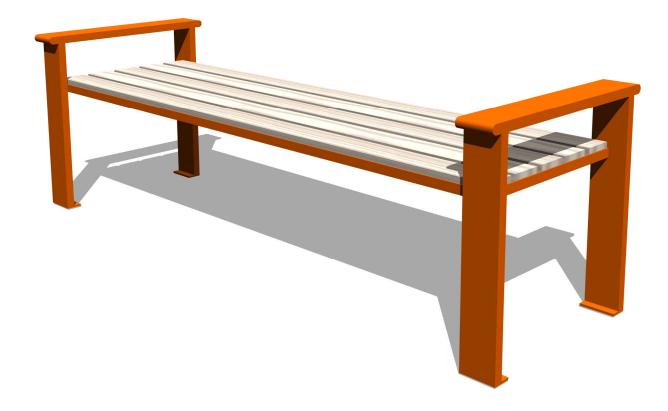

True to its sustainable styling, the Summit Collection features 100% recycled plastic lumber accessories that complement the structure's rustic style. Impervious to rot and insects and requiring low maintenance, plastic lumber products also are excellent stand-alone pieces in high traffic areas, parks, malls and residential communities.