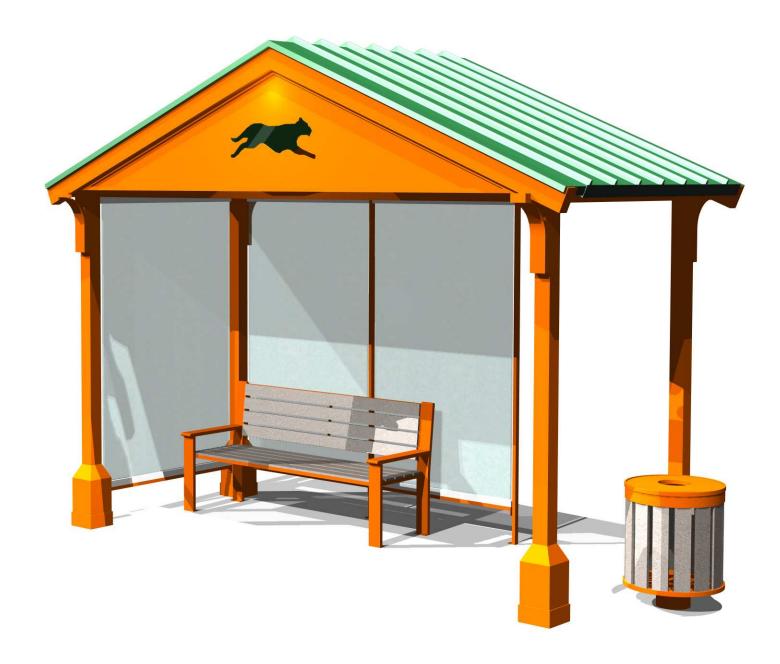

- 22233 N. 23<sup>rd</sup> Ave. ◆ Phoenix, Arizona 85027
   Phone: 602-371-3110 ◆ Fax: 623-492-0343
- www.lacorstreetscape.com

The Summit offers exceptional open space and is ideal for the more rural or suburban setting. The high gabled roof accommodates custom cut logos, and optional architectural embellishments at its baseline. Multiple weather/shade screening options and configurations are available.

True to its sustainable styling, the Summit Collection features 100% recycled plastic lumber accessories that complement the structure's rustic style. Impervious to rot and insects and requiring low maintenance, plastic lumber products also are excellent stand-alone pieces in high traffic areas, parks, malls and residential communities.