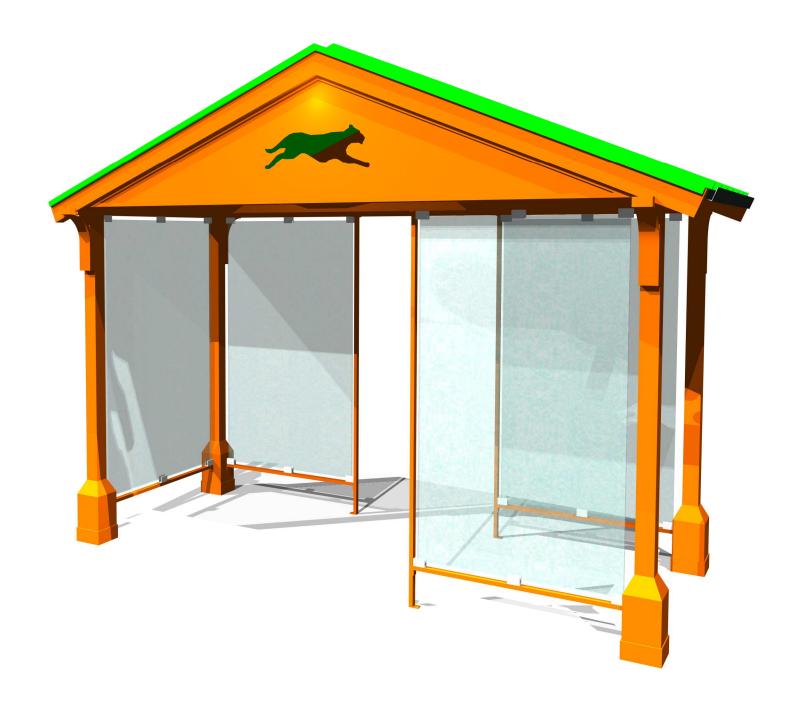

- 22233 N. 23<sup>rd</sup> Ave. ◆ Phoenix, Arizona 85027
   Phone: 602-371-3110 ◆ Fax: 623-492-0343
- www.lacorstreetscape.com

The Summit offers exceptional open space and is ideal for the more rural or suburban setting. The high gabled roof accommodates custom cut logos, and optional architectural embellishments at its baseline. Multiple weather/shade screening options and configurations are available.