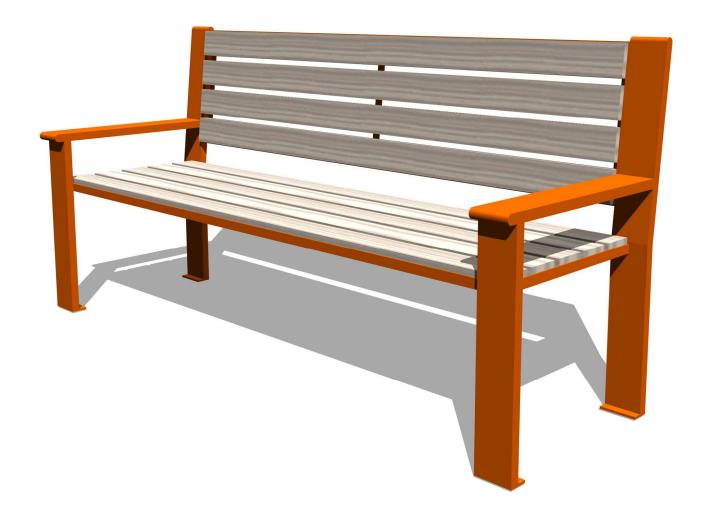

True to its sustainable styling, the Summit Collection features 100% recycled plastic lumber accessories that complement the structure's rustic style. Impervious to rot and insects and requiring low maintenance, plastic lumber products also are excellent stand-alone pieces in high traffic areas, parks, malls and residential communities.