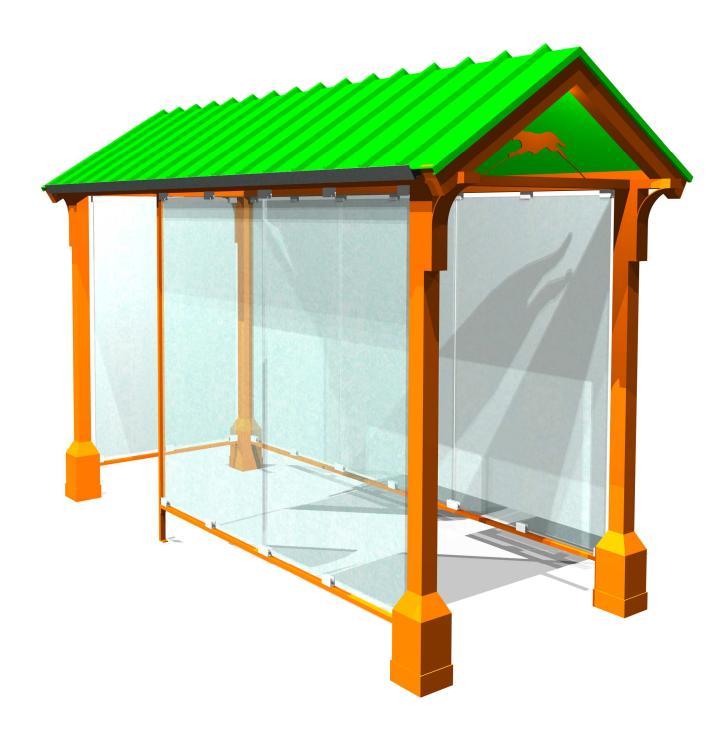

- 22233 N. 23<sup>rd</sup> Ave. ◆ Phoenix, Arizona 85027
   Phone: 602-371-3110 ◆ Fax: 623-492-0343
- www.lacorstreetscape.com

The Summit offers exceptional open space and is ideal for the more rural or suburban setting. The high gabled roof accommodates custom cut logos, and optional architectural embellishments at its baseline. Multiple weather/shade screening options and configurations are available.