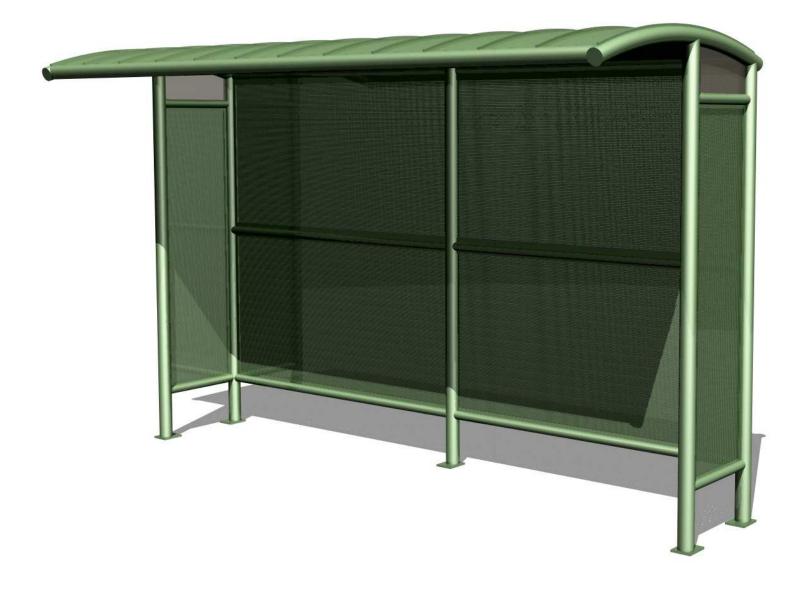

- 22233 N. 23<sup>rd</sup> Ave. Phoenix, Arizona 85027
- Phone: 602-371-3110 Fax: 623-492-0343
- www.lacorstreetscape.com

The Primavera collection is quickly establishing itself as the shelter of choice. Constructed of round steel tubing with a metal, barrel-vaulted standing-seam roof, Primavera is designed to fit into a wide variety of environments without conflicting with existing architectural themes.

Perforated-steel seating surfaces and screens allow air circulation, and coupled with round-tube and curved structural elements, this collection meets the needs of its users with comfort, attractive style, exceptional strength, durability, safety, vandal resistance and ADA access sensitivity. The shelter's modular design, with removable roof assembly, allows for greater value in shipping and ease in installation and maintenance.

This collection features many shelter sizes and shade screen configurations, a smaller mini-shelter with integral benches, an array of kiosk options, free-standing shade screens, resting bars, the attractive curved-arm Primavera bench and other options such as solar lighting systems. Shade/weather screening choices include perforated steel, safety glass and polycarbonate.