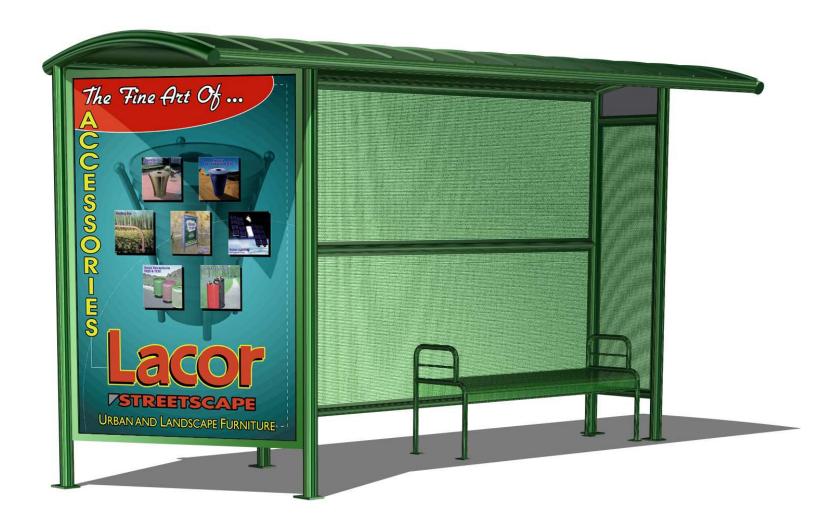

- 22233 N. 23<sup>rd</sup> Ave. Phoenix, Arizona 85027
- Phone: 602-371-3110 Fax: 623-492-0343
- www.lacorstreetscape.com

The Primavera collection is quickly establishing itself as the shelter of choice. Constructed of round steel tubing with a metal, barrel-vaulted standing-seam roof, Primavera is designed to fit into a wide variety of environments without conflicting with existing architectural themes.

Perforated-steel seating surfaces and screens allow air circulation, and coupled with round-tube and curved structural elements, this collection meets the needs of its users with comfort, attractive style, exceptional strength, durability, safety, vandal resistance and ADA access sensitivity. The shelter's modular design, with removable roof assembly, allows for greater value in shipping and ease in installation and maintenance.

This collection features many shelter sizes and shade screen configurations, a smaller mini-shelter with integral benches, an array of kiosk options, free-standing shade screens, resting bars, the attractive curved-arm Primavera bench and other options such as solar lighting systems. Shade/weather screening choices include perforated steel, safety glass and polycarbonate.