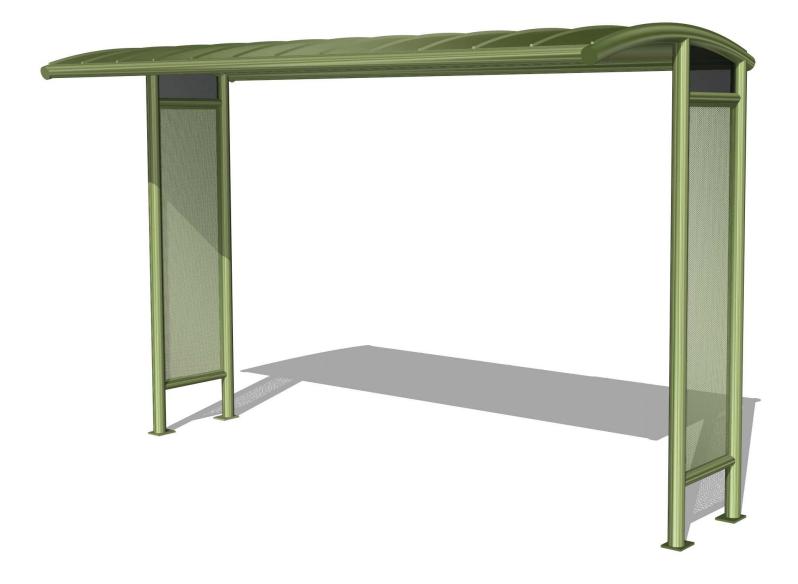

- 22233 N. 23<sup>rd</sup> Ave. Phoenix, Arizona 85027
- Phone: 602-371-3110 Fax: 623-492-0343
- www.lacorstreetscape.com

The Primavera collection is quickly establishing itself as the shelter of choice. Constructed of round steel tubing with a metal, barrel-vaulted standing-seam roof, Primavera is designed to fit into a wide variety of environments without conflicting with existing architectural themes.

Perforated-steel seating surfaces and screens allow air circulation, and coupled with round-tube and curved structural elements, this collection meets the needs of its users with comfort, attractive style, exceptional strength, durability, safety, vandal resistance and ADA access sensitivity. The shelter's modular design, with removable roof assembly, allows for greater value in shipping and ease in installation and maintenance.

This collection features many shelter sizes and shade screen configurations, a smaller mini-shelter with integral benches, an array of kiosk options, free-standing shade screens, resting bars, the attractive curved-arm Primavera bench and other options such as solar lighting systems. Shade/weather screening choices include perforated steel, safety glass and polycarbonate.