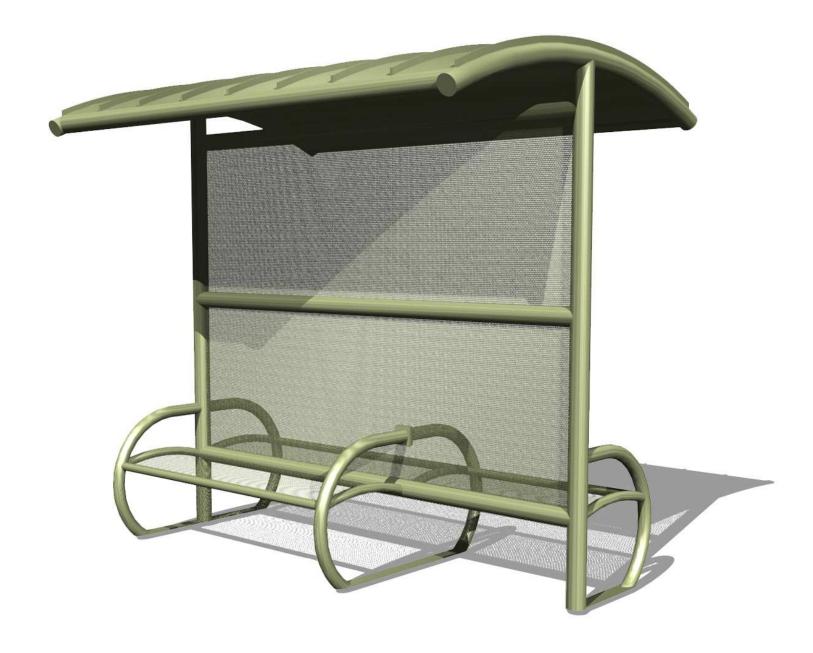

Perforated-steel seating surfaces and screens allow air circulation, and coupled with round-tube and curved structural elements, this collection meets the needs of its users with comfort, attractive style, exceptional strength, durability, safety, vandal resistance and ADA access sensitivity. The shelter's modular design, with removable roof assembly, allows for greater value in shipping and ease in installation and maintenance.

This collection features many shelter sizes and shade screen configurations, a smaller mini-shelter with integral benches, an array of kiosk options, free-standing shade screens, resting bars, the attractive curved-arm Primavera bench and other options such as solar lighting systems. Shade/weather screening choices include perforated steel, safety glass and polycarbonate.

These pieces also match well with the Lacor Oasis collection benches, trash receptacles and ash urns.

- 22233 N. 23<sup>rd</sup> Ave. ◆ Phoenix, Arizona 85027
   Phone: 602-371-3110 ◆ Fax: 623-492-0343
   www.lacorstreetscape.com