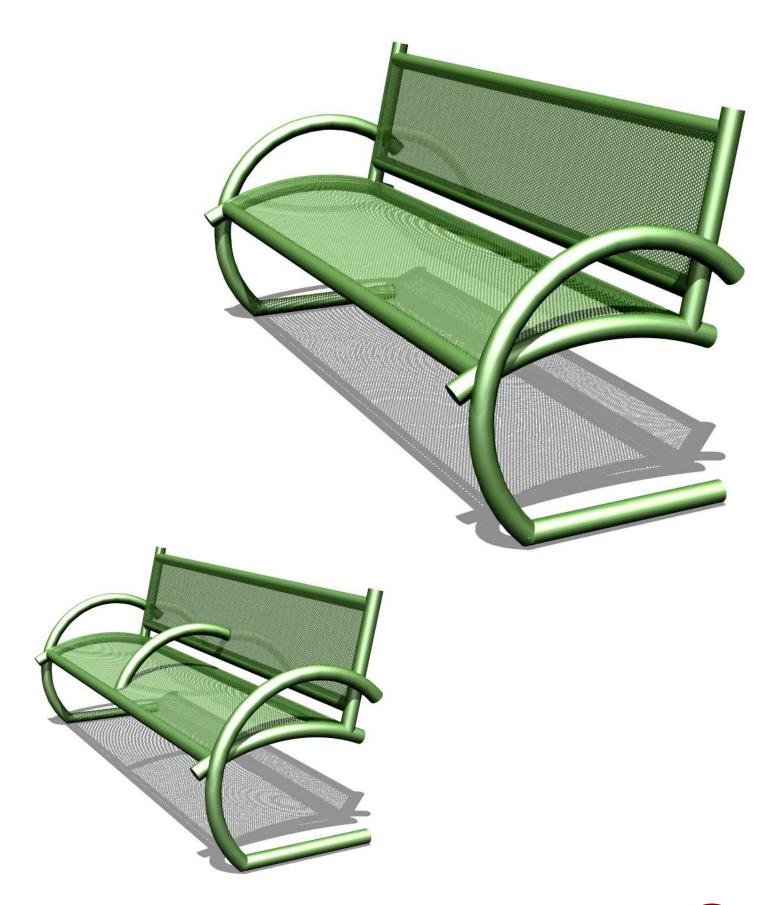

This collection features many shelter sizes and shade screen configurations, a smaller mini-shelter with integral benches, an array of kiosk options, free-standing shade screens, resting bars, the attractive curved-arm Primavera bench and other options such as solar lighting systems. Shade/weather screening choices include perforated steel, safety glass and polycarbonate.

These pieces also match well with the Lacor Oasis collection benches, trash receptacles and ash urns.

- 22233 N. 23<sup>rd</sup> Ave. ◆ Phoenix, Arizona 85027
   Phone: 602-371-3110 ◆ Fax: 623-492-0343
   www.lacorstreetscape.com