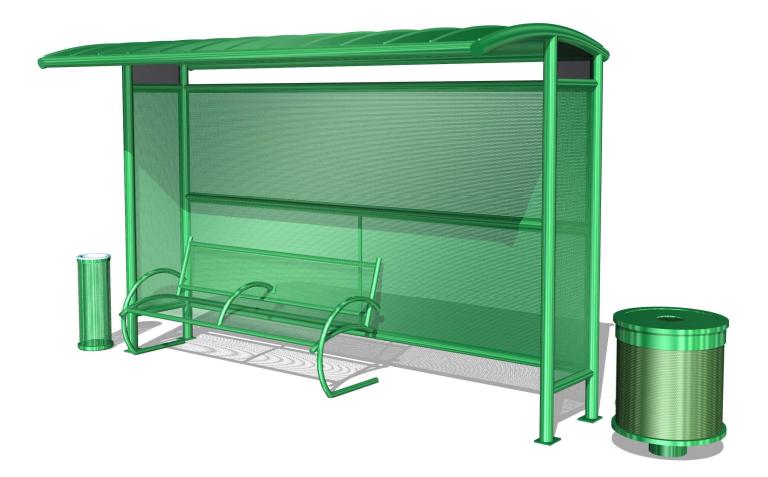

- 22233 N. 23<sup>rd</sup> Ave. Phoenix, Arizona 85027
- Phone: 602-371-3110 Fax: 623-492-0343
- www.lacorstreetscape.com

The Primavera collection is quickly establishing itself as the shelter of choice. Constructed of round steel tubing with a metal, barrel-vaulted standing-seam roof, Primavera is designed to fit into a wide variety of environments without conflicting with existing architectural themes.

Perforated-steel seating surfaces and screens allow air circulation, and coupled with round-tube and curved structural elements, this collection meets the needs of its users with comfort, attractive style, exceptional strength, durability, safety, vandal resistance and ADA access sensitivity. The shelter's modular design, with removable roof assembly, allows for greater value in shipping and ease in installation and maintenance.

This collection features many shelter sizes and shade screen configurations, a smaller mini-shelter with integral benches, an array of kiosk options, free-standing shade screens, resting bars, the attractive curved-arm Primavera bench and other options such as solar lighting systems. Shade/weather screening choices include perforated steel, safety glass and polycarbonate.

These pieces also match well with the Lacor Oasis collection benches, trash receptacles and ash urns.

- 22233 N. 23<sup>rd</sup> Ave. ◆ Phoenix, Arizona 85027
   Phone: 602-371-3110 ◆ Fax: 623-492-0343
   www.lacorstreetscape.com