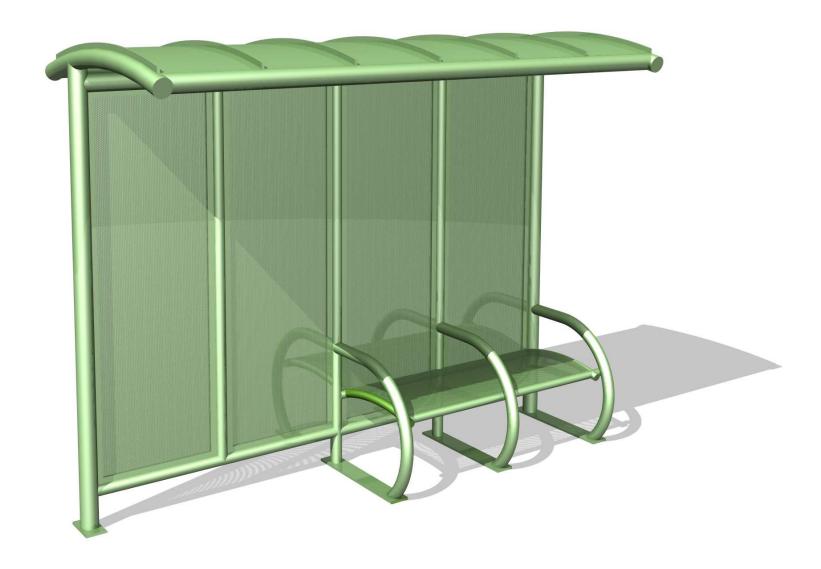

- 22233 N. 23<sup>rd</sup> Ave. Phoenix, Arizona 85027
- Phone: 602-371-3110 Fax: 623-492-0343
- www.lacorstreetscape.com

The Primavera collection is quickly establishing itself as the shelter of choice. Constructed of round steel tubing with a metal, barrel-vaulted standing-seam roof, Primavera is designed to fit into a wide variety of environments without conflicting with existing architectural themes.

Perforated-steel seating surfaces and screens allow air circulation, and coupled with round-tube and curved structural elements, this collection meets the needs of its users with comfort, attractive style, exceptional strength, durability, safety, vandal resistance and ADA access sensitivity. The shelter's modular design, with removable roof assembly, allows for greater value in shipping and ease in installation and maintenance.

This collection features many shelter sizes and shade screen configurations, a smaller mini-shelter with integral benches, an array of kiosk options, free-standing shade screens, resting bars, the attractive curved-arm Primavera bench and other options such as solar lighting systems. Shade/weather screening choices include perforated steel, safety glass and polycarbonate.