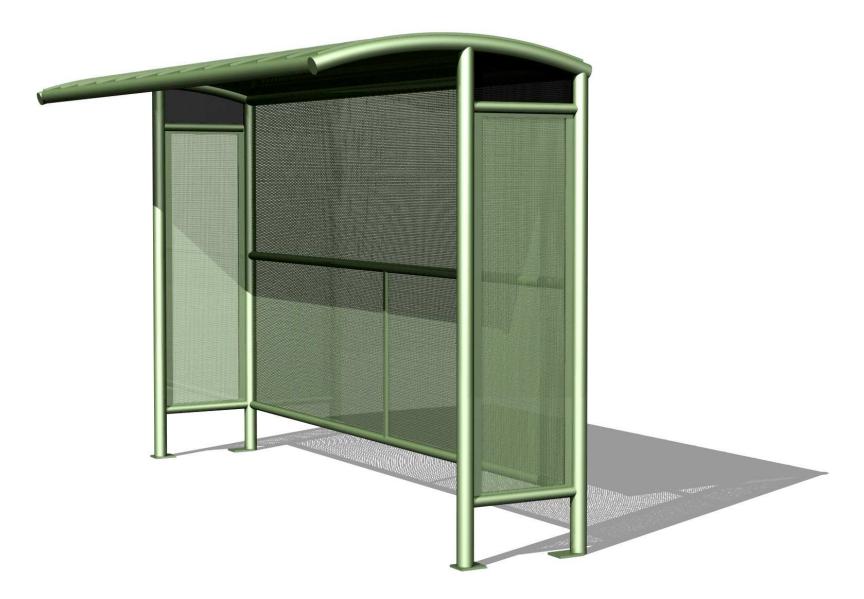

- 22233 N. 23<sup>rd</sup> Ave. Phoenix, Arizona 85027
- Phone: 602-371-3110 Fax: 623-492-0343
- www.lacorstreetscape.com

The Primavera collection is quickly establishing itself as the shelter of choice. Constructed of round steel tubing with a metal, barrel-vaulted standing-seam roof, Primavera is designed to fit into a wide variety of environments without conflicting with existing architectural themes.

Perforated-steel seating surfaces and screens allow air circulation, and coupled with round-tube and curved structural elements, this collection meets the needs of its users with comfort, attractive style, exceptional strength, durability, safety, vandal resistance and ADA access sensitivity. The shelter's modular design, with removable roof assembly, allows for greater value in shipping and ease in installation and maintenance.

This collection features many shelter sizes and shade screen configurations, a smaller mini-shelter with integral benches, an array of kiosk options, free-standing shade screens, resting bars, the attractive curved-arm Primavera bench and other options such as solar lighting systems. Shade/weather screening choices include perforated steel, safety glass and polycarbonate.