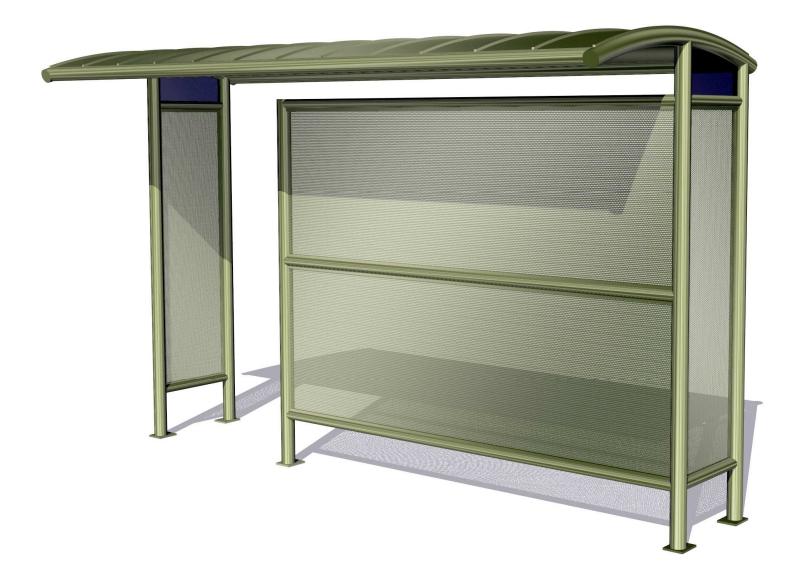

- 22233 N. 23<sup>rd</sup> Ave. Phoenix, Arizona 85027
- Phone: 602-371-3110 Fax: 623-492-0343
- www.lacorstreetscape.com

The Primavera collection is quickly establishing itself as the shelter of choice. Constructed of round steel tubing with a metal, barrel-vaulted standing-seam roof, Primavera is designed to fit into a wide variety of environments without conflicting with existing architectural themes.

Perforated-steel seating surfaces and screens allow air circulation, and coupled with round-tube and curved structural elements, this collection meets the needs of its users with comfort, attractive style, exceptional strength, durability, safety, vandal resistance and ADA access sensitivity. The shelter's modular design, with removable roof assembly, allows for greater value in shipping and ease in installation and maintenance.

This collection features many shelter sizes and shade screen configurations, a smaller mini-shelter with integral benches, an array of kiosk options, free-standing shade screens, resting bars, the attractive curved-arm Primavera bench and other options such as solar lighting systems. Shade/weather screening choices include perforated steel, safety glass and polycarbonate.