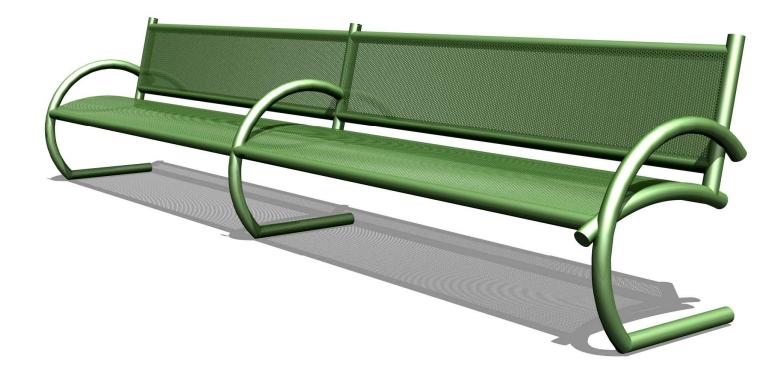

This collection features many shelter sizes and shade screen configurations, a smaller mini-shelter with integral benches, an array of kiosk options, free-standing shade screens, resting bars, the attractive curved-arm Primavera bench and other options such as solar lighting systems. Shade/weather screening choices include perforated steel, safety glass and polycarbonate.

These pieces also match well with the Lacor Oasis collection benches, trash receptacles and ash urns.

- 22233 N. 23<sup>rd</sup> Ave. ◆ Phoenix, Arizona 85027
   Phone: 602-371-3110 ◆ Fax: 623-492-0343
   www.lacorstreetscape.com