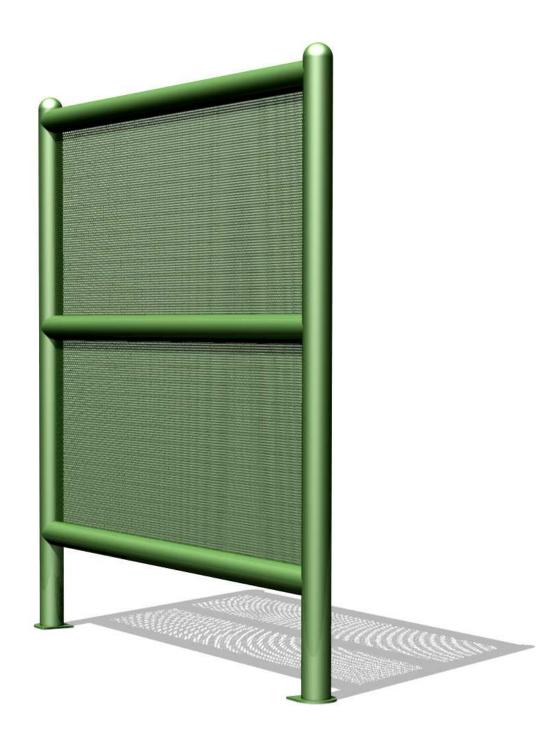

Perforated-steel seating surfaces and screens allow air circulation, and coupled with round-tube and curved structural elements, this collection meets the needs of its users with comfort, attractive style, exceptional strength, durability, safety, vandal resistance and ADA access sensitivity. The shelter's modular design, with removable roof assembly, allows for greater value in shipping and ease in installation and maintenance.

This collection features many shelter sizes and shade screen configurations, a smaller mini-shelter with integral benches, an array of kiosk options, free-standing shade screens, resting bars, the attractive curved-arm Primavera bench and other options such as solar lighting systems. Shade/weather screening choices include perforated steel, safety glass and polycarbonate.