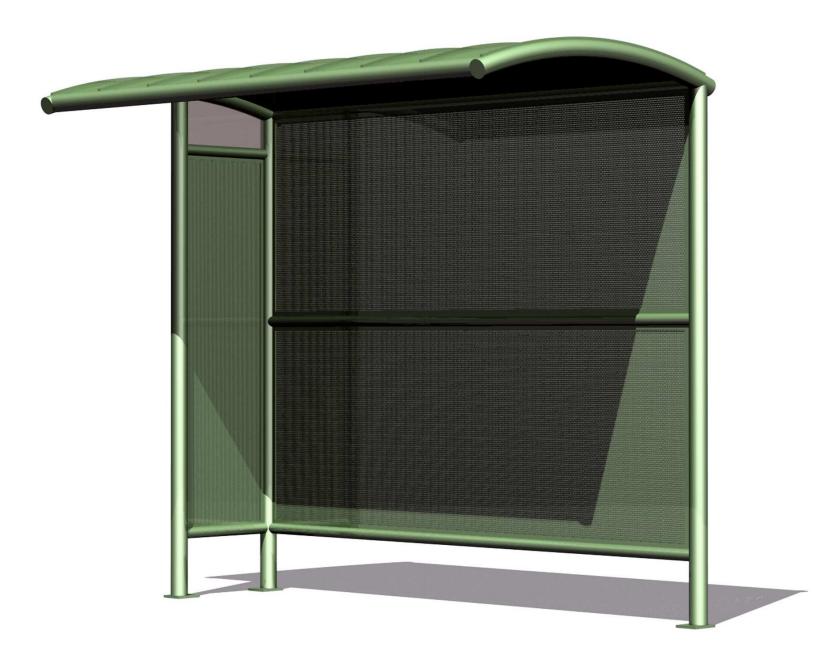

Perforated-steel seating surfaces and screens allow air circulation, and coupled with round-tube and curved structural elements, this collection meets the needs of its users with comfort, attractive style, exceptional strength, durability, safety, vandal resistance and ADA access sensitivity. The shelter's modular design, with removable roof assembly, allows for greater value in shipping and ease in installation and maintenance.

This collection features many shelter sizes and shade screen configurations, a smaller mini-shelter with integral benches, an array of kiosk options, free-standing shade screens, resting bars, the attractive curved-arm Primavera bench and other options such as solar lighting systems. Shade/weather screening choices include perforated steel, safety glass and polycarbonate.