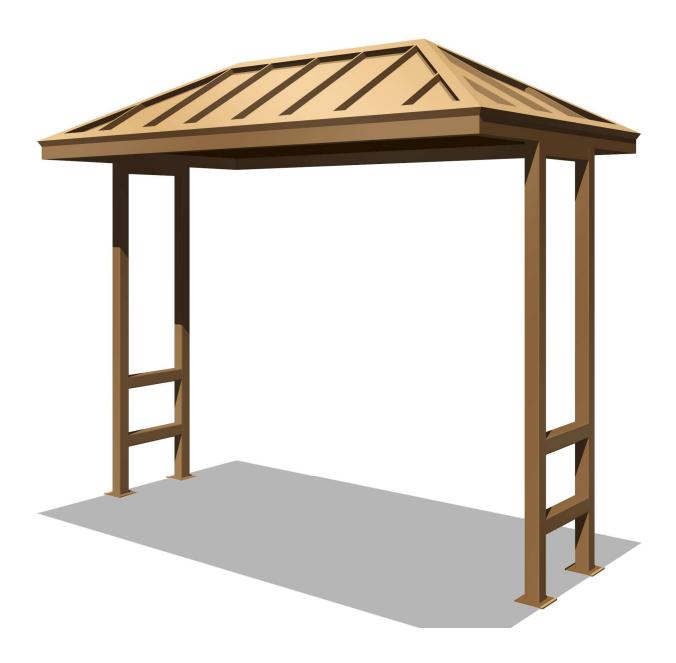

The shelters feature a hip roof with standing-seam roofing with either an open leg design or a variety of options in shade and weather screening.

The amenities in this collection are excellent stand-alone pieces for such sites as malls, parks, garden settings and plazas, and include curved steel-slat trash receptacles with lids and matching ash urns. The benches are constructed of steel slats either horizontally or curved vertically, and provide a distinguished profile and very comfortable seating.