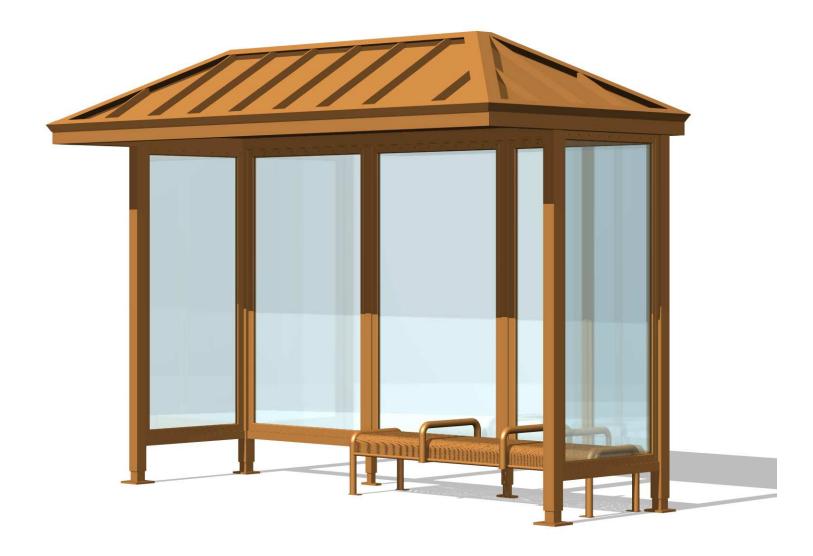

- 22233 N. 23<sup>rd</sup> Ave. Phoenix, Arizona 85027
- Phone: 602-371-3110 Fax: 623-492-0343
- www.lacorstreetscape.com

Heritage is a traditional collection with Victorian influences, perfectly suited to historically-themed or classic public spaces.

The shelters feature a hip roof with standing-seam roofing with either an open leg design or a variety of options in shade and weather screening.

The amenities in this collection are excellent stand-alone pieces for such sites as malls, parks, garden settings and plazas, and include curved steel-slat trash receptacles with lids and matching ash urns. The benches are constructed of steel slats either horizontally or curved vertically, and provide a distinguished profile and very comfortable seating.