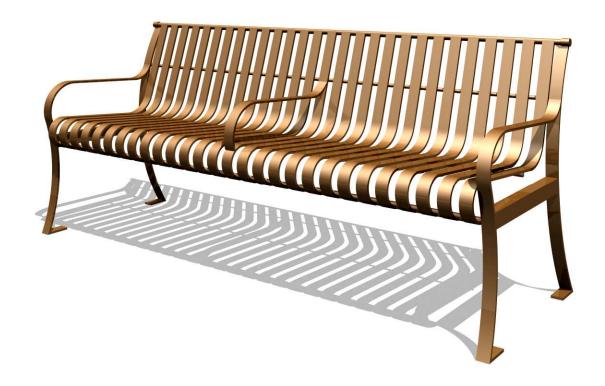

The shelters feature a hip roof with standing-seam roofing with either an open leg design or a variety of options in shade and weather screening.

The amenities in this collection are excellent stand-alone pieces for such sites as malls, parks, garden settings and plazas, and include curved steel-slat trash receptacles with lids and matching ash urns. The benches are constructed of steel slats either horizontally or curved vertically, and provide a distinguished profile and very comfortable seating.