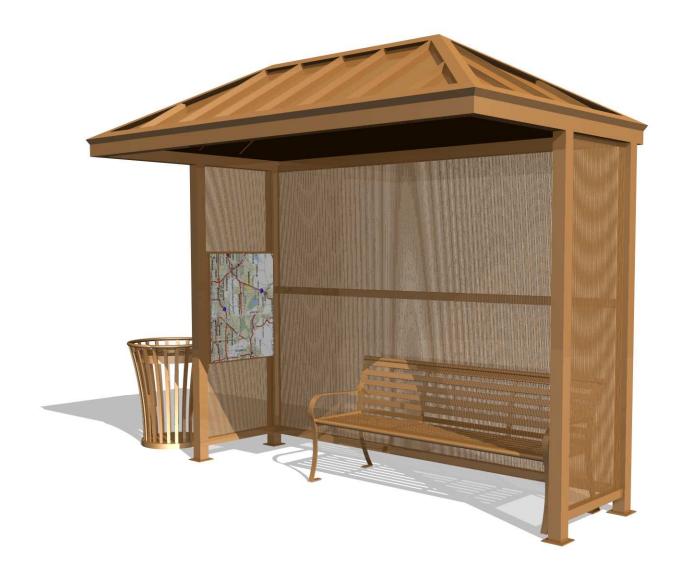

The shelters feature a hip roof with standing-seam roofing with either an open leg design or a variety of options in shade and weather screening.

The amenities in this collection are excellent stand-alone pieces for such sites as malls, parks, garden settings and plazas, and include curved steel-slat trash receptacles with lids and matching ash urns. The benches are constructed of steel slats either horizontally or curved vertically, and provide a distinguished profile and very comfortable seating.