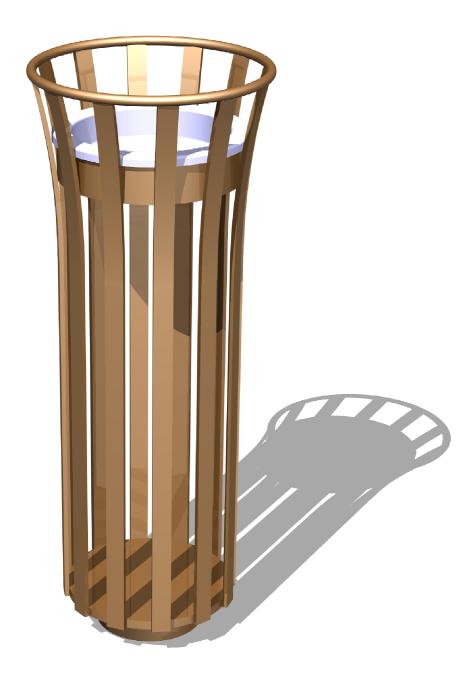

The shelters feature a hip roof with standing-seam roofing with either an open leg design or a variety of options in shade and weather screening.

The amenities in this collection are excellent stand-alone pieces for such sites as malls, parks, garden settings and plazas, and include curved steel-slat trash receptacles with lids and matching ash urns. The benches are constructed of steel slats either horizontally or curved vertically, and provide a distinguished profile and very comfortable seating.