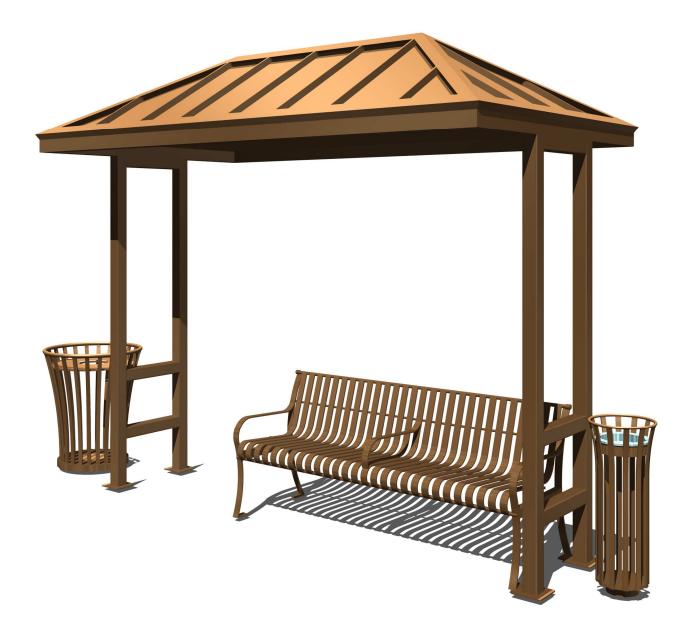

- 22233 N. 23<sup>rd</sup> Ave. Phoenix, Arizona 85027
- Phone: 602-371-3110 Fax: 623-492-0343
- www.lacorstreetscape.com

Heritage is a traditional collection with Victorian influences, perfectly suited to historically-themed or classic public spaces.

The shelters feature a hip roof with standing-seam roofing with either an open leg design or a variety of options in shade and weather screening.

The amenities in this collection are excellent stand-alone pieces for such sites as malls, parks, garden settings and plazas, and include curved steel-slat trash receptacles with lids and matching ash urns. The benches are constructed of steel slats either horizontally or curved vertically, and provide a distinguished profile and very comfortable seating.