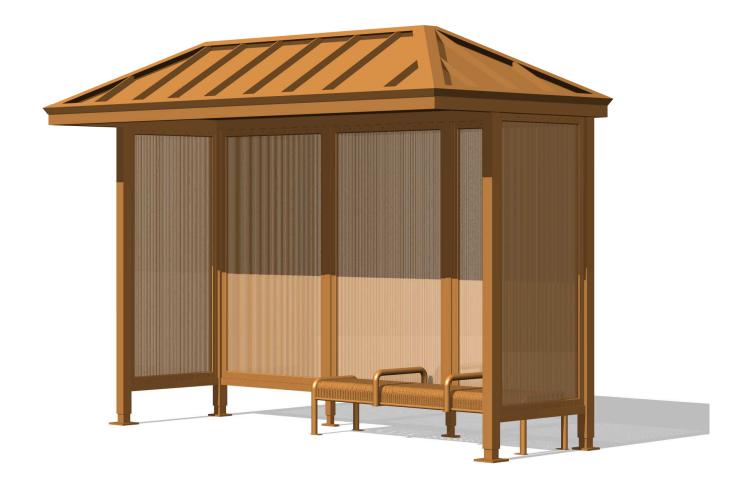

- 22233 N. 23<sup>rd</sup> Ave. Phoenix, Arizona 85027
- Phone: 602-371-3110 Fax: 623-492-0343
- www.lacorstreetscape.com

Heritage is a traditional collection with Victorian influences, perfectly suited to historically-themed or classic public spaces.

The shelters feature a hip roof with standing-seam roofing with either an open leg design or a variety of options in shade and weather screening.

The amenities in this collection are excellent stand-alone pieces for such sites as malls, parks, garden settings and plazas, and include curved steel-slat trash receptacles with lids and matching ash urns. The benches are constructed of steel slats either horizontally or curved vertically, and provide a distinguished profile and very comfortable seating.