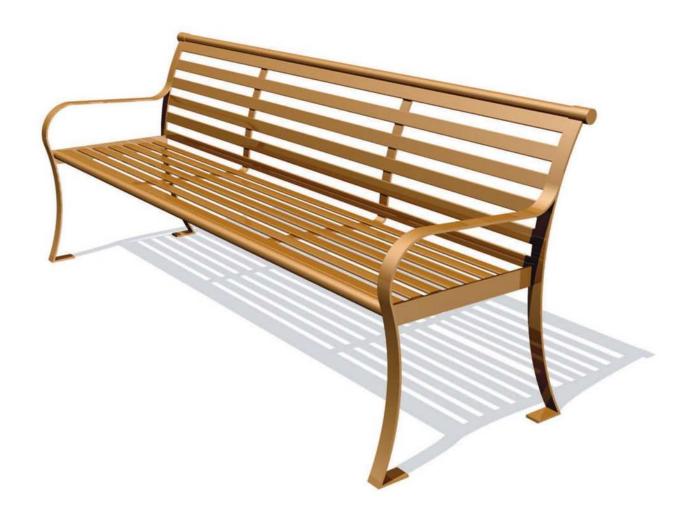

The shelters feature a hip roof with standing-seam roofing with either an open leg design or a variety of options in shade and weather screening.

The amenities in this collection are excellent stand-alone pieces for such sites as malls, parks, garden settings and plazas, and include curved steel-slat trash receptacles with lids and matching ash urns. The benches are constructed of steel slats either horizontally or curved vertically, and provide a distinguished profile and very comfortable seating.