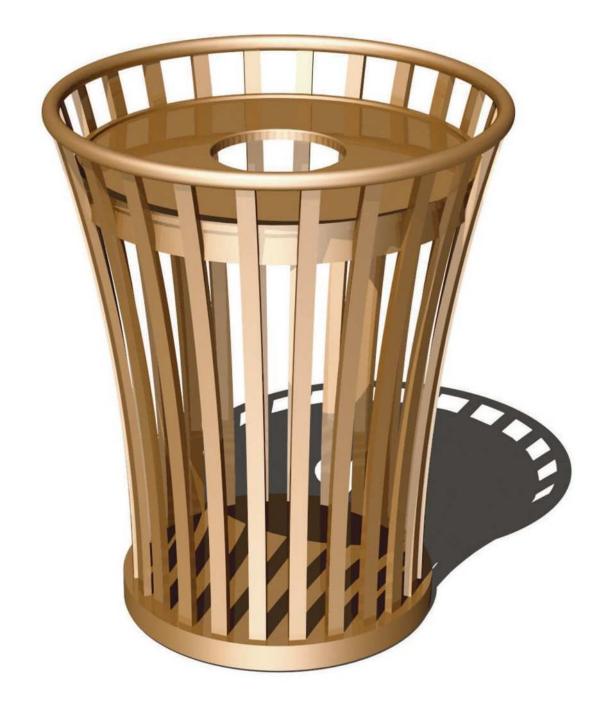

The shelters feature a hip roof with standing-seam roofing with either an open leg design or a variety of options in shade and weather screening.

The amenities in this collection are excellent stand-alone pieces for such sites as malls, parks, garden settings and plazas, and include curved steel-slat trash receptacles with lids and matching ash urns. The benches are constructed of steel slats either horizontally or curved vertically, and provide a distinguished profile and very comfortable seating.