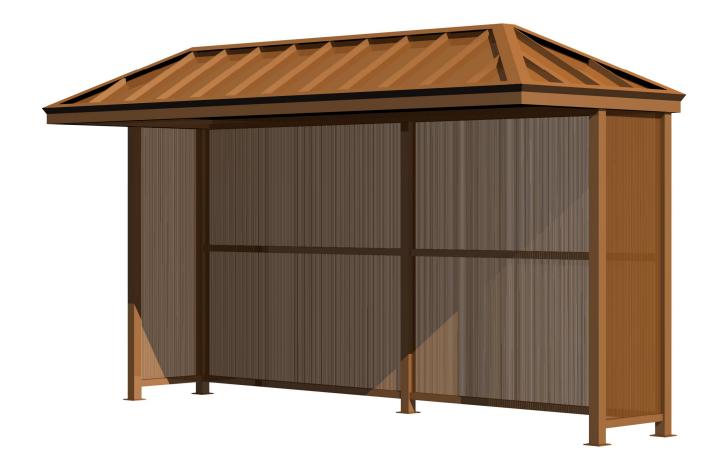

The shelters feature a hip roof with standing-seam roofing with either an open leg design or a variety of options in shade and weather screening.

The amenities in this collection are excellent stand-alone pieces for such sites as malls, parks, garden settings and plazas, and include curved steel-slat trash receptacles with lids and matching ash urns. The benches are constructed of steel slats either horizontally or curved vertically, and provide a distinguished profile and very comfortable seating.