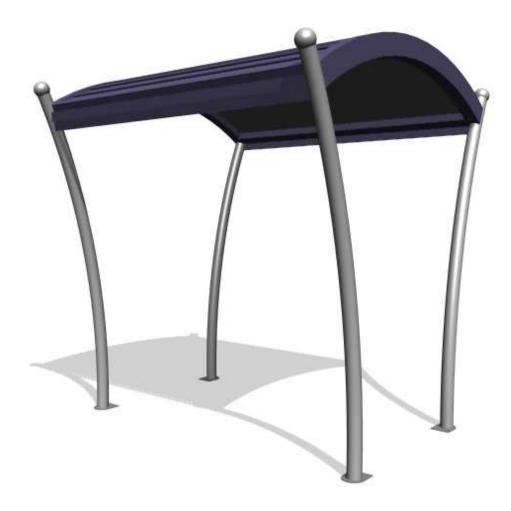

The Paragon collection features several pieces with a decidedly custom appearance, well suited for public spaces such as museums, theaters, exclusive retail spaces and other unique environments.

The theme of curved round tubing and arched planes give the shelter a light, canopy feel and provides a well shaded interior that still feels very open.

The bench and trash receptacle elaborate this progressive motif with perforated steel seating surfaces and a stepped, horizontally banded trash container with lid.

10' SHELTER WITH STANDING-SEAM ROOF - PG10