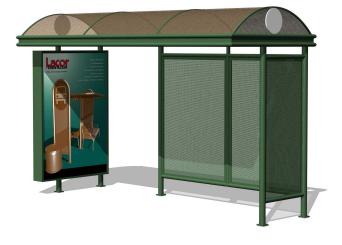

LACOR STREETSCAPE PRODUCT COLLECTIONS - 2003

Sharp angles contrasted by curved planes and a cantilevered roof make the Arcadia collection an excellent compliment to progressive locations and contemporary environments.

Modern materials such as standing-seam roofing and perforated steel screening ensure a long-lived product and contribute to this collection's modern aesthetic.

The Arcadia collection includes a variety of shelter sizes and configurations, two bench designs in several variations featuring square-steel tubing and many seating-surface options, a unique receptacle with lid, separate or integral kiosk systems and a wide range of embellishments and options including solar lighting.

12' SHELTER WITH BACK SCREEN - AR12BS MANY SIZES AND CONFIGURATIONS AVAILABLE

6' ARCADIA-MIRAGE BENCH WITH BACK AND ARMS - ARMBA6 AVAILABLE IN OTHER LENGTHS AND WITHOUT BACK

30 GAL TRASH RECEPTACLE - ARMTR30 Ash Urn with 8" Tray - ARAU8

6' BENCH WITH BACK AND ARMS - ARBA6 AVAILABLE IN OTHER LENGTHS AND WITHOUT BACK

STANDARD 3-SIDED KIOSK - ARK3 • WITH ROOF - ARK3R 7' WIDE KIOSK - ARK7

Advertising Shelter - AR12AD

ITEMS FROM THE ARCADIA COLLECTION