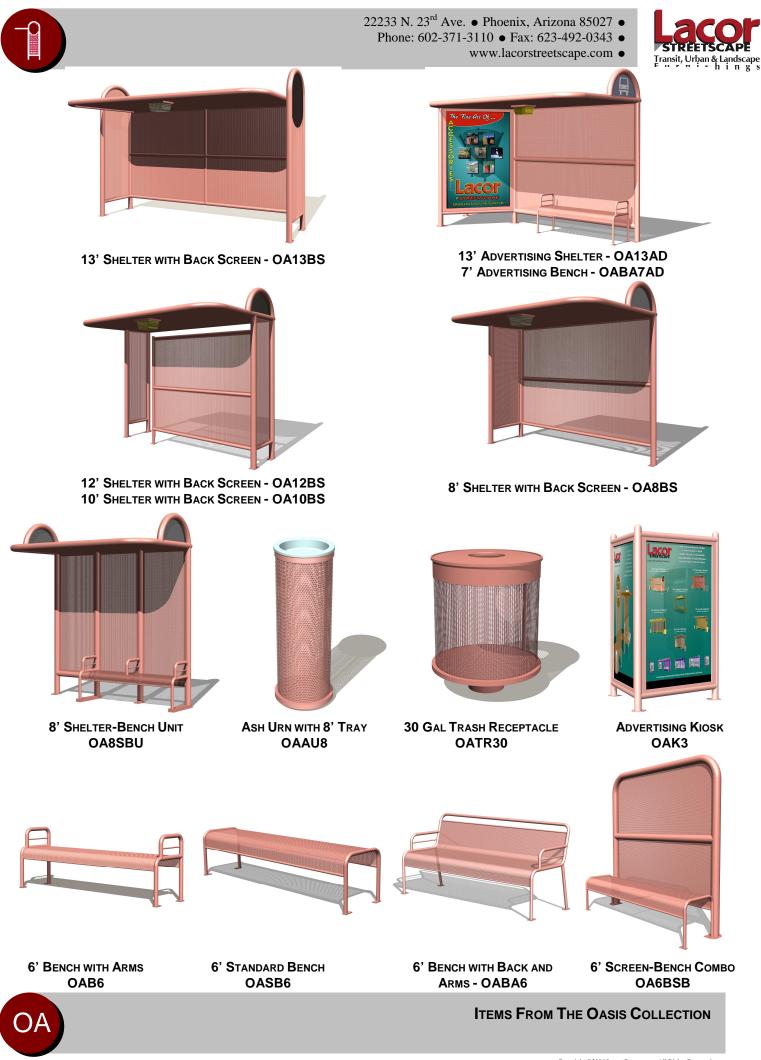

ITEMS FROM THE HORIZON COLLECTION

With its rounded edges and bent-pipe curves the Oasis collection has long been an industry standard, with original models still on their sites and serving the public for nearly 20 years.

Perforated-steel seating surfaces and screens allow cooling air circulation, and coupled with round-tube and curved structural elements this collection meets the needs of its users with comfort, attractive style, exceptional strength, durability, safety, vandal resistance and ADA access sensitivity.

Oasis shelters are available in many sizes and shade-screen configurations with five bench variations, matching trash receptacles, free-standing ash urns, leaning rails, free-standing shade screens, ad benches, optional solar lighting packages and ad kiosks - integral, wall mounted or free standing.

The shelters in the Oasis Collection are all solid-welded, requiring no assembly at installation

The Primavera collection is quickly establishing itself as the shelter of choice. Constructed of round steel tubing with a metal, barrel-vaulted standing-seam roof, Primavera is designed to fit into a wide variety of environments without conflicting with existing architectural themes.