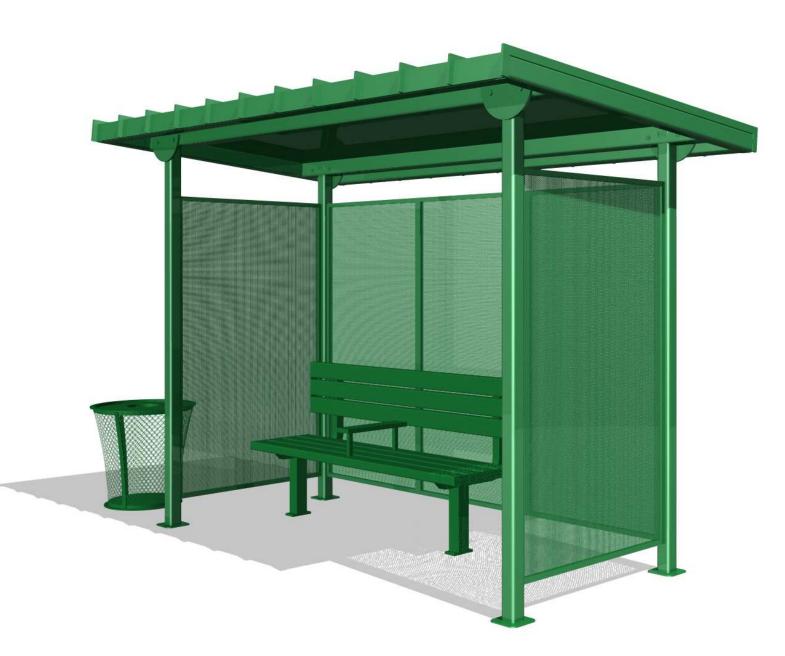

The shelters in the Oasis Collection are all solid-welded, requiring no assembly at installation

The Primavera collection is quickly establishing itself as the shelter of choice. Constructed of round steel tubing with a metal, barrel-vaulted standing-seam roof, Primavera is designed to fit into a wide variety of environments without conflicting with existing architectural themes.

Perforated-steel seating surfaces and screens allow cooling air circulation, and coupled with round-tube and curved structural elements this collection meets the needs of its users with comfort, attractive style, exceptional strength, durability, safety, vandal resistance and ADA access sensitivity. The shelter's modular design, with removable roof assembly, allows for greater value in shipping and ease in installation and maintenance.

This collection features many shelter sizes and shade screen configurations, a smaller mini-shelter with integral benches, an array of kiosk options, free-standing shade screens, resting bars, the attractive curved-arm Primavera bench and other options such as solar lighting systems. Shade/weather screening choices include perforated steel, safety glass and polycarbonate.