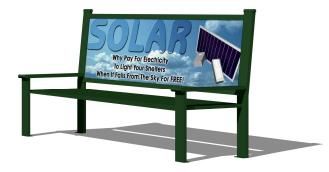

Oasis shelters are available in many sizes and shade-screen configurations with five bench variations, matching trash receptacles, free-standing ash urns, leaning rails, free-standing shade screens, ad benches, optional solar lighting packages and ad kiosks - integral, wall mounted or free standing.

This collection features many shelter sizes and shade screen configurations, a smaller mini-shelter with integral benches, an array of kiosk options, free-standing shade screens, resting bars, the attractive curved-arm Primavera bench and other options such as solar lighting systems. Shade/weather screening choices include perforated steel, safety glass and polycarbonate.