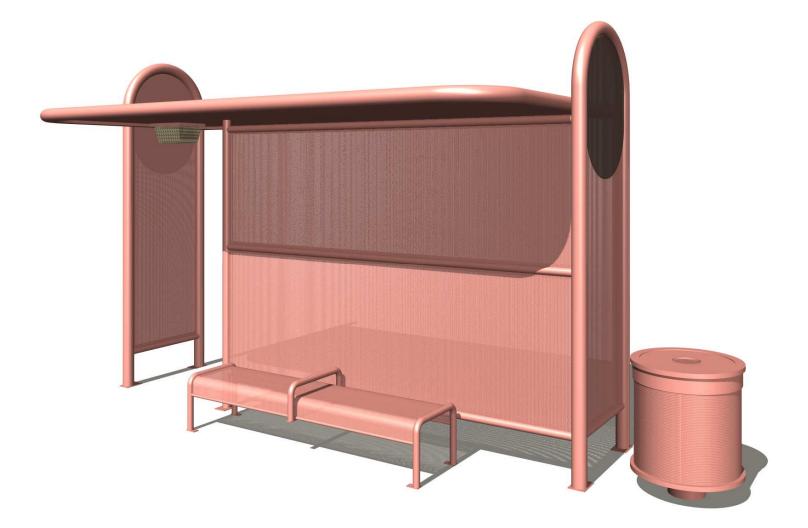

Heritage is a traditional collection with Victorian influences, perfectly suited to historically-themed or classic public spaces.

The shelters feature a hip roof with standing-seam roofing with either an open leg design or a variety of options in shade and weather screening.

The amenities in this collection are excellent stand-alone pieces for such sites as malls, parks, garden settings and plazas, and include curved steel-slat trash receptacles with lids and matching ash urns. The benches are constructed of steel slats either horizontally or curved vertically and provide a distinguished profile and very comfortable seating.

22233 N. 23<sup>rd</sup> Ave. • Phoenix, Arizona 85027 • Phone: 602-371-3110 • Fax: 623-492-0343 • www.lacorstreetscape.com •

10' SHELTER - HE10

6' BENCH WITH HORIZONTAL SLATS - HEBA6H

10' SHELTER WITH BACK SCREEN - HE10BS

6' BENCH WITH CURVED SLATS - HEBA6 SHOWN WITH OPTIONAL VANDAL BAR/MIDDLE ARM

ASH URN WITH 8" TRAY - HEAU8

ITEMS FROM THE HERITAGE COLLECTION

30 GAL CURVED SLAT TRASH RECEPTACLE - HETR30

The Horizon collection, with extruded aluminum fascia and Prairie/Craftsman styling, is the most varied and versatile line in the Lacor Streetscape catalog.