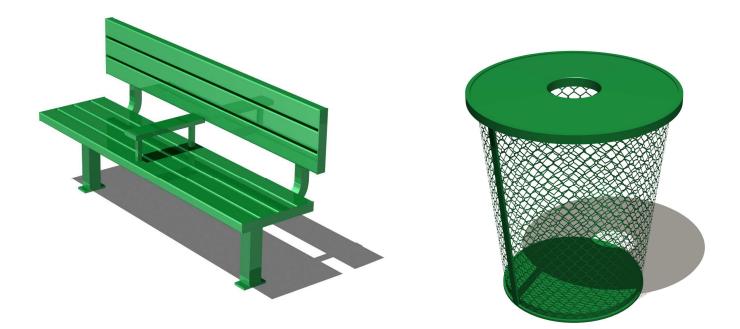

12' SHELTER WITH BACK SCREEN - AR12BS MANY SIZES AND CONFIGURATIONS AVAILABLE

6' ARCADIA-MIRAGE BENCH WITH BACK AND ARMS - ARMBA6 AVAILABLE IN OTHER LENGTHS AND WITHOUT BACK

30 GAL TRASH RECEPTACLE - ARMTR30 Ash Urn with 8" Tray - ARAU8

6' BENCH WITH BACK AND ARMS - ARBA6 AVAILABLE IN OTHER LENGTHS AND WITHOUT BACK

STANDARD 3-SIDED KIOSK - ARK3 • WITH ROOF - ARK3R 7' WIDE KIOSK - ARK7

Advertising Shelter - AR12AD

ITEMS FROM THE ARCADIA COLLECTION