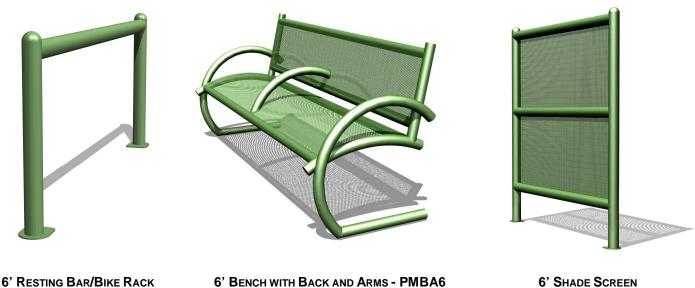

This collection features many shelter sizes and shade screen configurations, a smaller mini-shelter with integral benches, an array of kiosk options, free-standing shade screens, resting bars, the attractive curved-arm Primavera bench and other options such as solar lighting systems. Shade/weather screening choices include perforated steel, safety glass and polycarbonate.

These pieces also match well with the Lacor Oasis collection benches, trash receptacles and ash urns..

13' SHELTER WITH MID-SCREEN - PM13MS

12' SHELTER WITH BACK SCREEN - PM12BS

13' ADVERTISING SHELTER - PM13AD

9' SHELTER-BENCH UNIT WITH ADA SPACE - PM9BR

PM6RB

6' BENCH WITH BACK AND ARMS - PMBA6 SHOWN WITH OPTIONAL VANDAL BAR/MIDDLE ARM 6' SHADE SCREEN PM6SCR

ITEMS FROM THE PRIMAVERA COLLECTION

The Park collection offers exceptional function and value with aesthetics that can fit the context of both rural and urban environments. The completely modular design of the shelter allows for ease in shipping, installation, maintenance and variability in shade/weather screening materials. The angled, standing-seam roof sheds rain and provides an excellent base for optional solar lighting systems. The stadium-style bench and mesh trash receptacle with lid are proven designs.