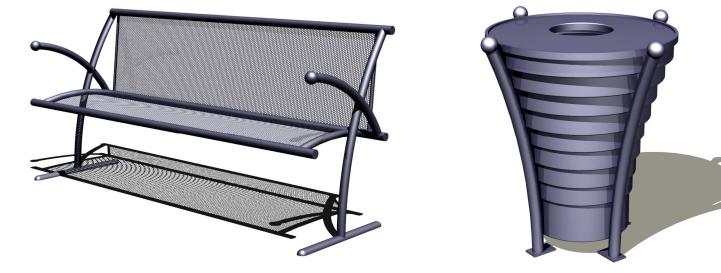

The Paragon collection features several pieces with a decidedly custom appearance, well suited for public spaces such as museums, theaters, exclusive retail spaces and other unique environments.

The theme of curved round tubing and arched planes give the shelter a light, canopy feel and provides a well shaded interior that still feels very open.

The bench and trash receptacle elaborate this progressive motif with perforated steel seating surfaces and a stepped, horizontally banded trash container with lid.

10' SHELTER WITH STANDING-SEAM ROOF - PG10

6' BENCH WITH BACK AND ARMS - PGBA6

**30** GAL TRASH RECEPTACLE - PGTR30