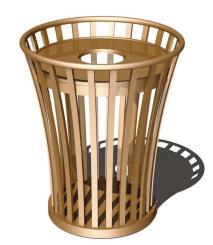

The amenities in this collection are excellent stand-alone pieces for such sites as malls, parks, garden settings and plazas, and include curved steel-slat trash receptacles with lids and matching ash urns. The benches are constructed of steel slats either horizontally or curved vertically and provide a distinguished profile and very comfortable seating.

6' BENCH WITH CURVED SLATS - HEBA6 SHOWN WITH OPTIONAL VANDAL BAR/MIDDLE ARM

ASH URN WITH 8" TRAY - HEAU8

ITEMS FROM THE HERITAGE COLLECTION

30 GAL CURVED SLAT TRASH RECEPTACLE - HETR30

The Horizon collection, with extruded aluminum fascia and Prairie/Craftsman styling, is the most varied and versatile line in the Lacor Streetscape catalog.