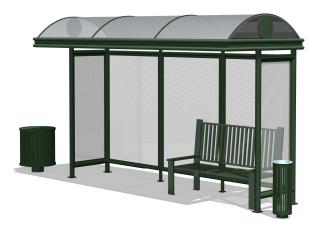

ITEMS FROM THE HORIZON COLLECTION

With its rounded edges and bent-pipe curves the Oasis collection has long been an industry standard, with original models still on their sites and serving the public for nearly 20 years.

Perforated-steel seating surfaces and screens allow cooling air circulation, and coupled with round-tube and curved structural elements this collection meets the needs of its users with comfort, attractive style, exceptional strength, durability, safety, vandal resistance and ADA access sensitivity.

Oasis shelters are available in many sizes and shade-screen configurations with five bench variations, matching trash receptacles, free-standing ash urns, leaning rails, free-standing shade screens, ad benches, optional solar lighting packages and ad kiosks - integral, wall mounted or free standing.

The shelters in the Oasis Collection are all solid-welded, requiring no assembly at installation

The Primavera collection is quickly establishing itself as the shelter of choice. Constructed of round steel tubing with a metal, barrel-vaulted standing-seam roof, Primavera is designed to fit into a wide variety of environments without conflicting with existing architectural themes.