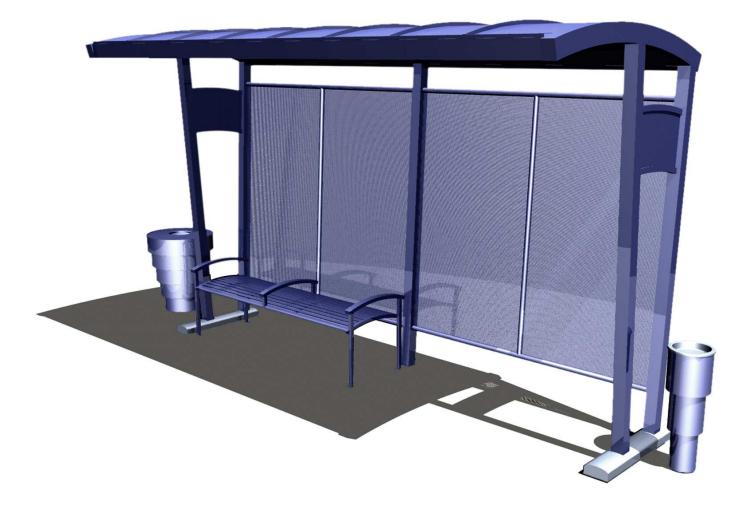

6' BENCH WITH CURVED SLATS - HEBA6 SHOWN WITH OPTIONAL VANDAL BAR/MIDDLE ARM

ASH URN WITH 8" TRAY - HEAU8

ITEMS FROM THE HERITAGE COLLECTION

30 GAL CURVED SLAT TRASH RECEPTACLE - HETR30

The Horizon collection, with extruded aluminum fascia and Prairie/Craftsman styling, is the most varied and versatile line in the Lacor Streetscape catalog.

Horizon trash receptacles with lids and ash urns are constructed of straight steel slats which can be installed as freestanding elements or attached to the shelter legs. The benches, also with a straight steel slat design, come with or without backs and arms, and are available with optional kiosk displays and vandal bars