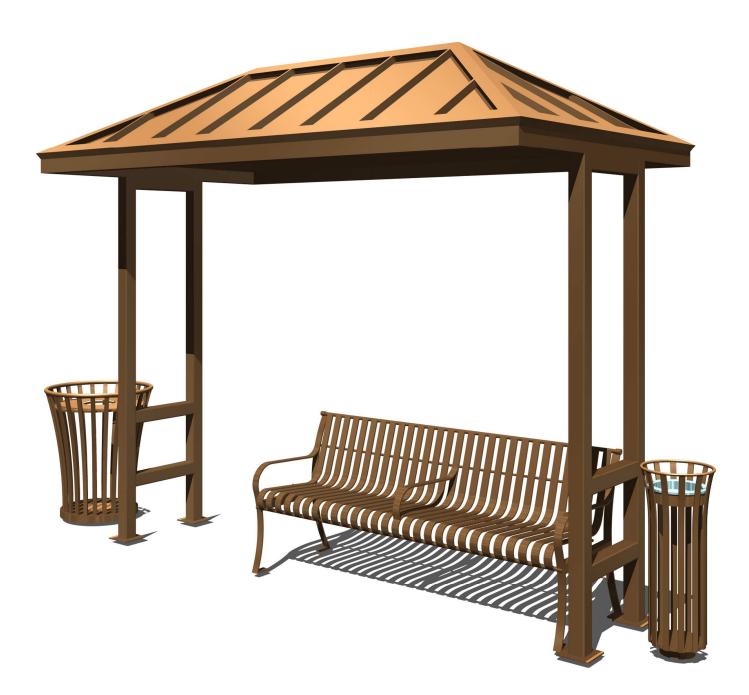

Heritage is a traditional collection with Victorian influences, perfectly suited to historically-themed or classic public spaces.

The shelters feature a hip roof with standing-seam roofing with either an open leg design or a variety of options in shade and weather screening.

The amenities in this collection are excellent stand-alone pieces for such sites as malls, parks, garden settings and plazas, and include curved steel-slat trash receptacles with lids and matching ash urns. The benches are constructed of steel slats either horizontally or curved vertically and provide a distinguished profile and very comfortable seating.

22233 N. 23<sup>rd</sup> Ave. • Phoenix, Arizona 85027 • Phone: 602-371-3110 • Fax: 623-492-0343 • www.lacorstreetscape.com •

10' SHELTER - HE10

6' BENCH WITH HORIZONTAL SLATS - HEBA6H

10' SHELTER WITH BACK SCREEN - HE10BS

6' BENCH WITH CURVED SLATS - HEBA6 SHOWN WITH OPTIONAL VANDAL BAR/MIDDLE ARM

ASH URN WITH 8" TRAY - HEAU8

ITEMS FROM THE HERITAGE COLLECTION

30 GAL CURVED SLAT TRASH RECEPTACLE - HETR30

The Horizon collection, with extruded aluminum fascia and Prairie/Craftsman styling, is the most varied and versatile line in the Lacor Streetscape catalog.