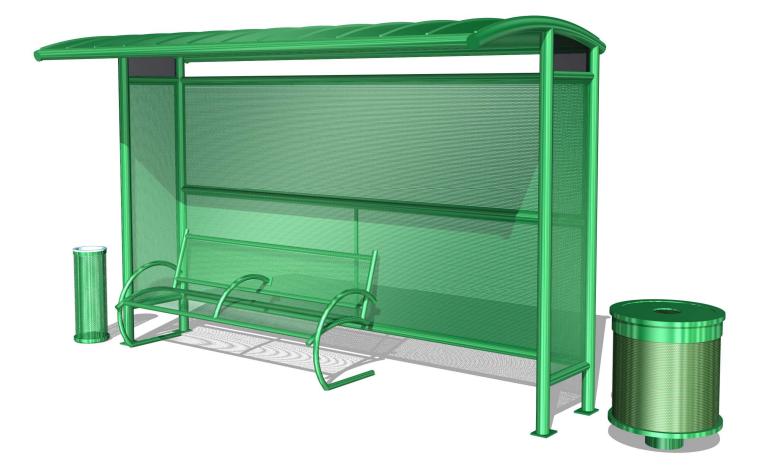

ITEMS FROM THE HORIZON COLLECTION

With its rounded edges and bent-pipe curves the Oasis collection has long been an industry standard, with original models still on their sites and serving the public for nearly 20 years.

Perforated-steel seating surfaces and screens allow cooling air circulation, and coupled with round-tube and curved structural elements this collection meets the needs of its users with comfort, attractive style, exceptional strength, durability, safety, vandal resistance and ADA access sensitivity.

Oasis shelters are available in many sizes and shade-screen configurations with five bench variations, matching trash receptacles, free-standing ash urns, leaning rails, free-standing shade screens, ad benches, optional solar lighting packages and ad kiosks - integral, wall mounted or free standing.