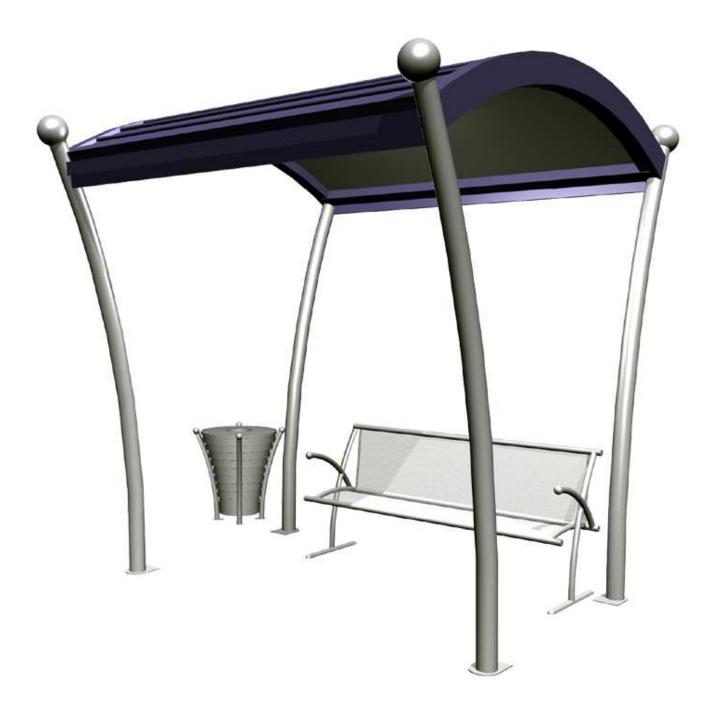

The Paragon collection features several pieces with a decidedly custom appearance, well suited for public spaces such as museums, theaters, exclusive retail spaces and other unique environments.

The theme of curved round tubing and arched planes give the shelter a light, canopy feel and provides a well shaded interior that still feels very open.

The bench and trash receptacle elaborate this progressive motif with perforated steel seating surfaces and a stepped, horizontally banded trash container with lid.

10' SHELTER WITH STANDING-SEAM ROOF - PG10

6' BENCH WITH BACK AND ARMS - PGBA6

**30** GAL TRASH RECEPTACLE - PGTR30