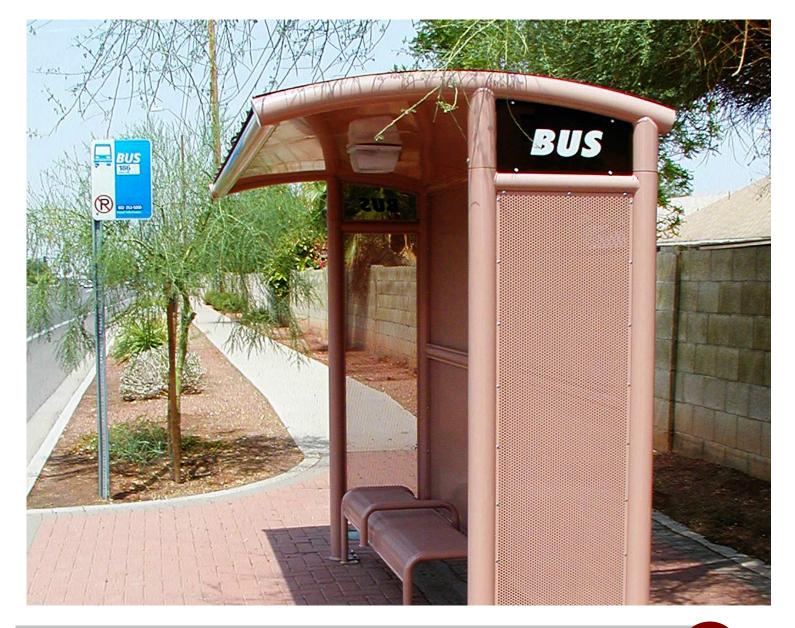

LACOR STREETSCAPE PRODUCT COLLECTIONS - 2003

Sharp angles contrasted by curved planes and a cantilevered roof make the Arcadia collection an excellent compliment to progressive locations and contemporary environments.

Modern materials such as standing-seam roofing and perforated steel screening ensure a long-lived product and contribute to this collection's modern aesthetic.

The Arcadia collection includes a variety of shelter sizes and configurations, two bench designs in several variations featuring square-steel tubing and many seating-surface options, a unique receptacle with lid, separate or integral kiosk systems and a wide range of embellishments and options including solar lighting.

12' SHELTER WITH BACK SCREEN - AR12BS MANY SIZES AND CONFIGURATIONS AVAILABLE

6' ARCADIA-MIRAGE BENCH WITH BACK AND ARMS - ARMBA6 AVAILABLE IN OTHER LENGTHS AND WITHOUT BACK

30 GAL TRASH RECEPTACLE - ARMTR30 Ash Urn with 8" Tray - ARAU8

6' BENCH WITH BACK AND ARMS - ARBA6 AVAILABLE IN OTHER LENGTHS AND WITHOUT BACK

STANDARD 3-SIDED KIOSK - ARK3 • WITH ROOF - ARK3R 7' WIDE KIOSK - ARK7

Advertising Shelter - AR12AD

ITEMS FROM THE ARCADIA COLLECTION