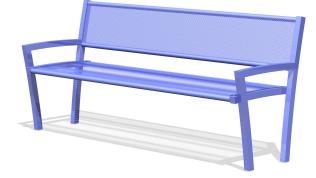

Horizon trash receptacles with lids and ash urns are constructed of straight steel slats which can be installed as freestanding elements or attached to the shelter legs. The benches, also with a straight steel slat design, come with or without backs and arms, and are available with optional kiosk displays and vandal bars

13' SHELTER WITH BACK SCREEN - HZ13BS AVAILABLE IN MANY CONFIGURATIONS AND SIZES

13' SHELTER WITH FLAT KIOSK - HZ13AD-A TRIANGULAR KIOSKS ALSO AVAILABLE

6' BENCH WITH BACK AND ARMS - HZBA6

**O**THER LENGTHS AVAILABLE