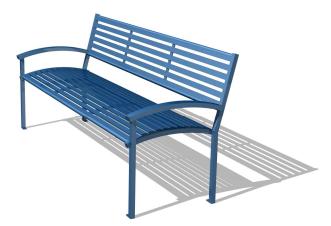

6' BENCH WITH BACK AND ARMS - ARBA6 AVAILABLE IN OTHER LENGTHS AND WITHOUT BACK

STANDARD 3-SIDED KIOSK - ARK3 • WITH ROOF - ARK3R 7' WIDE KIOSK - ARK7

Advertising Shelter - AR12AD

ITEMS FROM THE ARCADIA COLLECTION