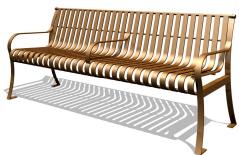

The amenities in this collection are excellent stand-alone pieces for such sites as malls, parks, garden settings and plazas, and include curved steel-slat trash receptacles with lids and matching ash urns. The benches are constructed of steel slats either horizontally or curved vertically and provide a distinguished profile and very comfortable seating.

22233 N. 23<sup>rd</sup> Ave. • Phoenix, Arizona 85027 • Phone: 602-371-3110 • Fax: 623-492-0343 • www.lacorstreetscape.com •

10' SHELTER - HE10

6' BENCH WITH HORIZONTAL SLATS - HEBA6H

10' SHELTER WITH BACK SCREEN - HE10BS

6' BENCH WITH CURVED SLATS - HEBA6 SHOWN WITH OPTIONAL VANDAL BAR/MIDDLE ARM

ASH URN WITH 8" TRAY - HEAU8

ITEMS FROM THE HERITAGE COLLECTION

30 GAL CURVED SLAT TRASH RECEPTACLE - HETR30

The Horizon collection, with extruded aluminum fascia and Prairie/Craftsman styling, is the most varied and versatile line in the Lacor Streetscape catalog.