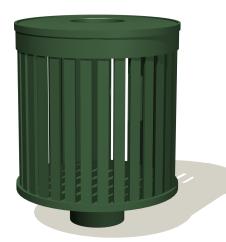

The amenities in this collection are excellent stand-alone pieces for such sites as malls, parks, garden settings and plazas, and include curved steel-slat trash receptacles with lids and matching ash urns. The benches are constructed of steel slats either horizontally or curved vertically and provide a distinguished profile and very comfortable seating.

6' BENCH WITH CURVED SLATS - HEBA6 SHOWN WITH OPTIONAL VANDAL BAR/MIDDLE ARM

ASH URN WITH 8" TRAY - HEAU8

ITEMS FROM THE HERITAGE COLLECTION

30 GAL CURVED SLAT TRASH RECEPTACLE - HETR30

The Horizon collection, with extruded aluminum fascia and Prairie/Craftsman styling, is the most varied and versatile line in the Lacor Streetscape catalog.