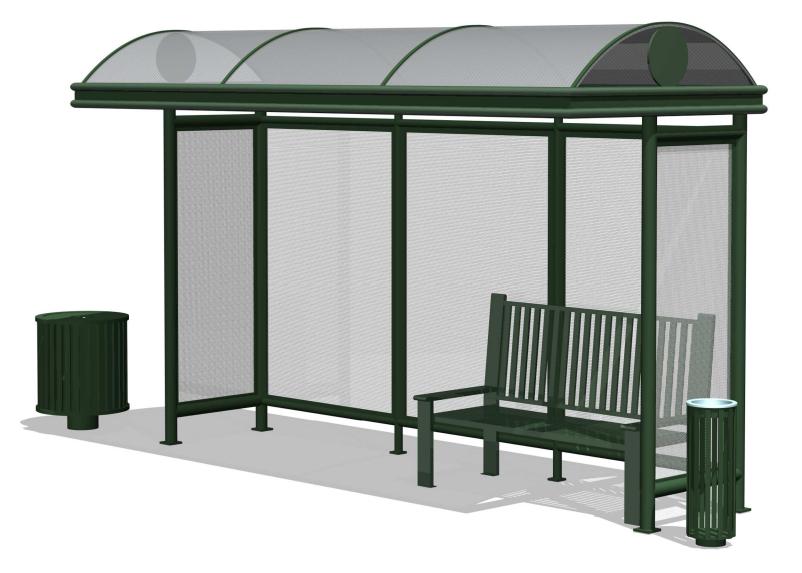

Heritage is a traditional collection with Victorian influences, perfectly suited to historically-themed or classic public spaces.

The shelters feature a hip roof with standing-seam roofing with either an open leg design or a variety of options in shade and weather screening.

The amenities in this collection are excellent stand-alone pieces for such sites as malls, parks, garden settings and plazas, and include curved steel-slat trash receptacles with lids and matching ash urns. The benches are constructed of steel slats either horizontally or curved vertically and provide a distinguished profile and very comfortable seating.

22233 N. 23<sup>rd</sup> Ave. • Phoenix, Arizona 85027 • Phone: 602-371-3110 • Fax: 623-492-0343 • www.lacorstreetscape.com •

10' SHELTER - HE10

6' BENCH WITH HORIZONTAL SLATS - HEBA6H

10' SHELTER WITH BACK SCREEN - HE10BS