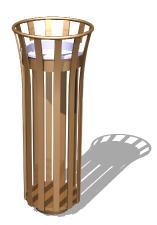

The amenities in this collection are excellent stand-alone pieces for such sites as malls, parks, garden settings and plazas, and include curved steel-slat trash receptacles with lids and matching ash urns. The benches are constructed of steel slats either horizontally or curved vertically and provide a distinguished profile and very comfortable seating.

6' BENCH WITH CURVED SLATS - HEBA6 SHOWN WITH OPTIONAL VANDAL BAR/MIDDLE ARM

ASH URN WITH 8" TRAY - HEAU8

ITEMS FROM THE HERITAGE COLLECTION

30 GAL CURVED SLAT TRASH RECEPTACLE - HETR30

The Horizon collection, with extruded aluminum fascia and Prairie/Craftsman styling, is the most varied and versatile line in the Lacor Streetscape catalog.