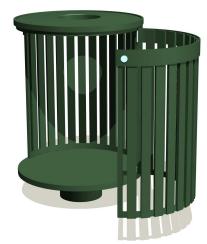

The amenities in this collection are excellent stand-alone pieces for such sites as malls, parks, garden settings and plazas, and include curved steel-slat trash receptacles with lids and matching ash urns. The benches are constructed of steel slats either horizontally or curved vertically and provide a distinguished profile and very comfortable seating.

6' BENCH WITH CURVED SLATS - HEBA6 SHOWN WITH OPTIONAL VANDAL BAR/MIDDLE ARM

ASH URN WITH 8" TRAY - HEAU8

ITEMS FROM THE HERITAGE COLLECTION

30 GAL CURVED SLAT TRASH RECEPTACLE - HETR30

The Horizon collection, with extruded aluminum fascia and Prairie/Craftsman styling, is the most varied and versatile line in the Lacor Streetscape catalog.