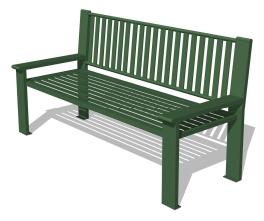

Heritage is a traditional collection with Victorian influences, perfectly suited to historically-themed or classic public spaces.

The shelters feature a hip roof with standing-seam roofing with either an open leg design or a variety of options in shade and weather screening.

The amenities in this collection are excellent stand-alone pieces for such sites as malls, parks, garden settings and plazas, and include curved steel-slat trash receptacles with lids and matching ash urns. The benches are constructed of steel slats either horizontally or curved vertically and provide a distinguished profile and very comfortable seating.

22233 N. 23<sup>rd</sup> Ave. • Phoenix, Arizona 85027 • Phone: 602-371-3110 • Fax: 623-492-0343 • www.lacorstreetscape.com •

10' SHELTER - HE10

6' BENCH WITH HORIZONTAL SLATS - HEBA6H

10' SHELTER WITH BACK SCREEN - HE10BS

6' BENCH WITH CURVED SLATS - HEBA6 SHOWN WITH OPTIONAL VANDAL BAR/MIDDLE ARM

ASH URN WITH 8" TRAY - HEAU8

ITEMS FROM THE HERITAGE COLLECTION

30 GAL CURVED SLAT TRASH RECEPTACLE - HETR30

The Horizon collection, with extruded aluminum fascia and Prairie/Craftsman styling, is the most varied and versatile line in the Lacor Streetscape catalog.