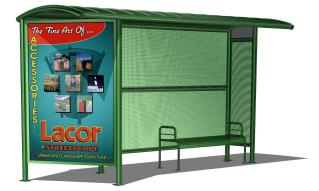

LACOR STREETSCAPE PRODUCT COLLECTIONS - 2003

Sharp angles contrasted by curved planes and a cantilevered roof make the Arcadia collection an excellent compliment to progressive locations and contemporary environments.

Modern materials such as standing-seam roofing and perforated steel screening ensure a long-lived product and contribute to this collection's modern aesthetic.

The Arcadia collection includes a variety of shelter sizes and configurations, two bench designs in several variations featuring square-steel tubing and many seating-surface options, a unique receptacle with lid, separate or integral kiosk systems and a wide range of embellishments and options including solar lighting.

12' SHELTER WITH BACK SCREEN - AR12BS MANY SIZES AND CONFIGURATIONS AVAILABLE

6' ARCADIA-MIRAGE BENCH WITH BACK AND ARMS - ARMBA6 AVAILABLE IN OTHER LENGTHS AND WITHOUT BACK

30 GAL TRASH RECEPTACLE - ARMTR30 Ash Urn with 8" Tray - ARAU8

6' BENCH WITH BACK AND ARMS - ARBA6 AVAILABLE IN OTHER LENGTHS AND WITHOUT BACK

STANDARD 3-SIDED KIOSK - ARK3 • WITH ROOF - ARK3R 7' WIDE KIOSK - ARK7

Advertising Shelter - AR12AD

ITEMS FROM THE ARCADIA COLLECTION