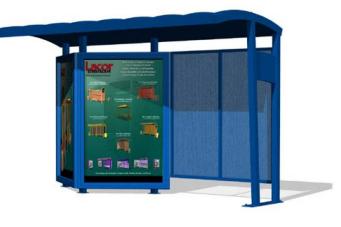

12' SHELTER WITH BACK SCREEN - AR12BS MANY SIZES AND CONFIGURATIONS AVAILABLE

6' ARCADIA-MIRAGE BENCH WITH BACK AND ARMS - ARMBA6 AVAILABLE IN OTHER LENGTHS AND WITHOUT BACK

30 GAL TRASH RECEPTACLE - ARMTR30 Ash Urn with 8" Tray - ARAU8

6' BENCH WITH BACK AND ARMS - ARBA6 AVAILABLE IN OTHER LENGTHS AND WITHOUT BACK

STANDARD 3-SIDED KIOSK - ARK3 • WITH ROOF - ARK3R 7' WIDE KIOSK - ARK7

Advertising Shelter - AR12AD

ITEMS FROM THE ARCADIA COLLECTION