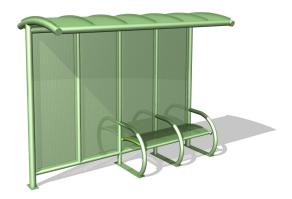

The shelters in the Oasis Collection are all solid-welded, requiring no assembly at installation

The Primavera collection is quickly establishing itself as the shelter of choice. Constructed of round steel tubing with a metal, barrel-vaulted standing-seam roof, Primavera is designed to fit into a wide variety of environments without conflicting with existing architectural themes.

Perforated-steel seating surfaces and screens allow cooling air circulation, and coupled with round-tube and curved structural elements this collection meets the needs of its users with comfort, attractive style, exceptional strength, durability, safety, vandal resistance and ADA access sensitivity. The shelter's modular design, with removable roof assembly, allows for greater value in shipping and ease in installation and maintenance.

This collection features many shelter sizes and shade screen configurations, a smaller mini-shelter with integral benches, an array of kiosk options, free-standing shade screens, resting bars, the attractive curved-arm Primavera bench and other options such as solar lighting systems. Shade/weather screening choices include perforated steel, safety glass and polycarbonate.