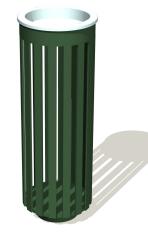

The amenities in this collection are excellent stand-alone pieces for such sites as malls, parks, garden settings and plazas, and include curved steel-slat trash receptacles with lids and matching ash urns. The benches are constructed of steel slats either horizontally or curved vertically and provide a distinguished profile and very comfortable seating.

6' BENCH WITH CURVED SLATS - HEBA6 SHOWN WITH OPTIONAL VANDAL BAR/MIDDLE ARM

ASH URN WITH 8" TRAY - HEAU8

ITEMS FROM THE HERITAGE COLLECTION

30 GAL CURVED SLAT TRASH RECEPTACLE - HETR30

The Horizon collection, with extruded aluminum fascia and Prairie/Craftsman styling, is the most varied and versatile line in the Lacor Streetscape catalog.