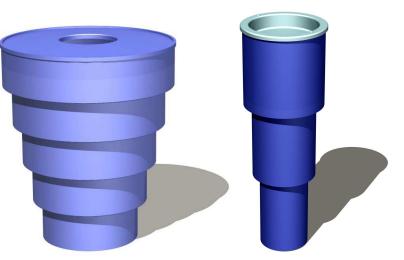

The bench and trash receptacle elaborate this progressive motif with perforated steel seating surfaces and a stepped, horizontally banded trash container with lid.

10' SHELTER WITH STANDING-SEAM ROOF - PG10

6' BENCH WITH BACK AND ARMS - PGBA6

**30** GAL TRASH RECEPTACLE - PGTR30