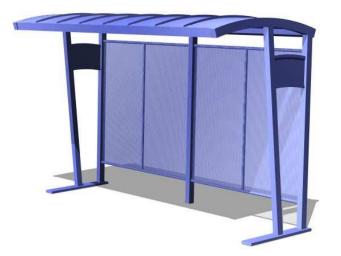

Constructed of modular elements, shelters are available in sizes up to 40 feet long with 3 choices of roofing materials in three styles (arch, hip or gable), a steel or aluminum chassis, shade/weather screening of perforated steel, safety glass or polycarbonate and with several integral or free-standing kiosks.

ITEMS FROM THE HORIZON COLLECTION

With its rounded edges and bent-pipe curves the Oasis collection has long been an industry standard, with original models still on their sites and serving the public for nearly 20 years.