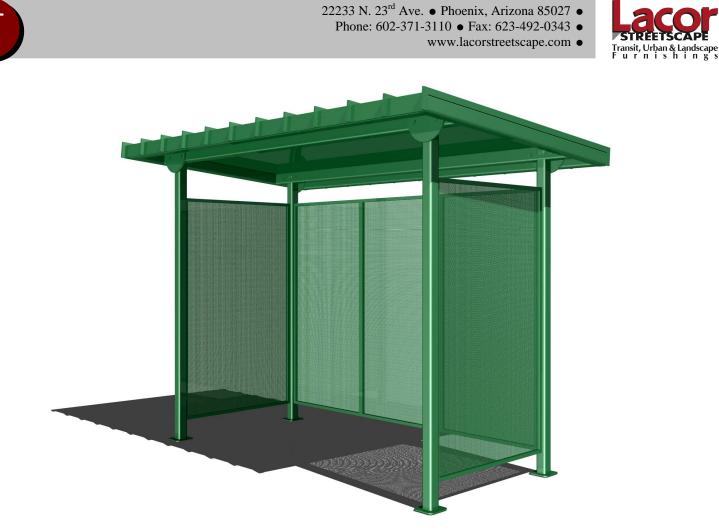

LACOR STREETSCAPE PRODUCT COLLECTIONS - 2003

Sharp angles contrasted by curved planes and a cantilevered roof make the Arcadia collection an excellent compliment to progressive locations and contemporary environments.

Modern materials such as standing-seam roofing and perforated steel screening ensure a long-lived product and contribute to this collection's modern aesthetic.

The Arcadia collection includes a variety of shelter sizes and configurations, two bench designs in several variations featuring square-steel tubing and many seating-surface options, a unique receptacle with lid, separate or integral kiosk systems and a wide range of embellishments and options including solar lighting.

12' SHELTER WITH BACK SCREEN - AR12BS MANY SIZES AND CONFIGURATIONS AVAILABLE

6' ARCADIA-MIRAGE BENCH WITH BACK AND ARMS - ARMBA6 AVAILABLE IN OTHER LENGTHS AND WITHOUT BACK

30 GAL TRASH RECEPTACLE - ARMTR30 Ash Urn with 8" Tray - ARAU8

6' BENCH WITH BACK AND ARMS - ARBA6 AVAILABLE IN OTHER LENGTHS AND WITHOUT BACK

STANDARD 3-SIDED KIOSK - ARK3 • WITH ROOF - ARK3R 7' WIDE KIOSK - ARK7

Advertising Shelter - AR12AD

ITEMS FROM THE ARCADIA COLLECTION